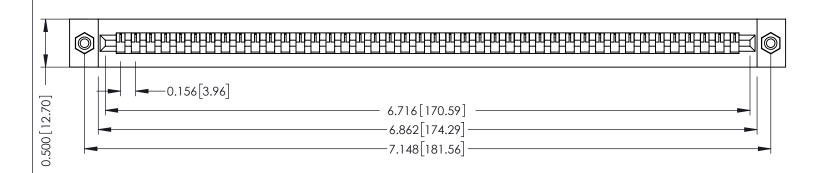

**Mounting Option** #4-40 Unified Threaded Inserts **Contact Detail** 

PC Tail .046x.013(1.17x0.33) - Tail LG=.358(9.09) .156 [3.96] Contact Spacing x .200 [5.08] Row Spacing

THIS IS A C.A.D. GENERATED DRAWING DO NOT MAKE MANUAL REVISIONS TO MASTER.