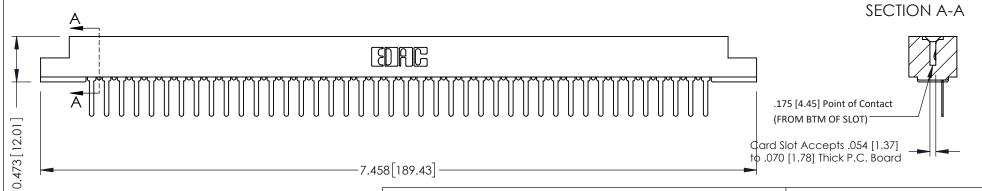

**Mounting Option** #4-40 Unified Threaded Inserts **Contact Detail** 

PC Tail .046x.013(1.17x0.33) - Tail LG=.358(9.09) .156 [3.96] Contact Spacing x .200 [5.08] Row Spacing

THIS IS A C.A.D. GENERATED DRAWING DO NOT MAKE MANUAL REVISIONS TO MASTER.