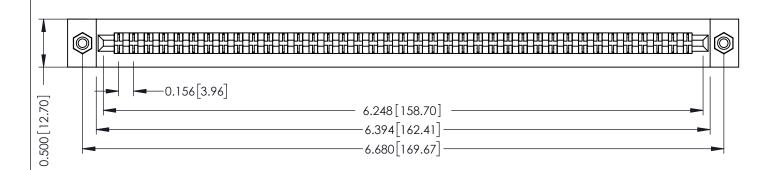

**Mounting Option** #4-40 Unified Threaded Inserts **Contact Detail** 

Wire Wrap .046x.013(1.17x0.33) - Tail LG=.708(17.98) .156 [3.96] Contact Spacing x .200 [5.08] Row Spacing

THIS IS A C.A.D. GENERATED DRAWING DO NOT MAKE MANUAL REVISIONS TO MASTER.