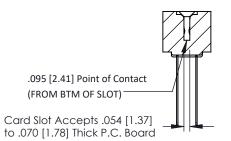

## **SECTION A-A**

**See Accompanying Pages for:** 

- **Contact Bend Details**
- **Mounting Options**

307 / 357 Card Edge Connector Part Number: 357-078-440-208

**EDAC INC** TORONTO, ONTARIO CANADA

THESE DRAWINGS AND SPECIFICATIONS ARE THE PROPERTY OF EDAC INC.,AND SHALL NOT BE REPRODUCED, OR COPIED OR USED AS THE BASIS FOR THE MANUFACTURE OR SALE OF APPARATUS WITHOUT WRITTEN PERMISSION.