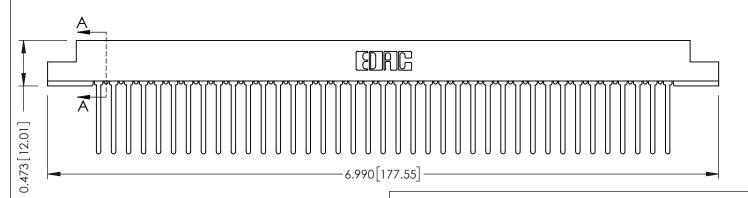

## **SECTION A-A**

**See Accompanying Pages for:** 

- **Contact Bend Details**
- **Mounting Options**

307 / 357 Card Edge Connector Part Number: 357-078-440-208

**EDAC INC** TORONTO, ONTARIO CANADA

THESE DRAWINGS AND SPECIFICATIONS ARE THE PROPERTY OF EDAC INC.,AND SHALL NOT BE REPRODUCED, OR COPIED OR USED AS THE BASIS FOR THE MANUFACTURE OR SALE OF APPARATUS WITHOUT WRITTEN PERMISSION.