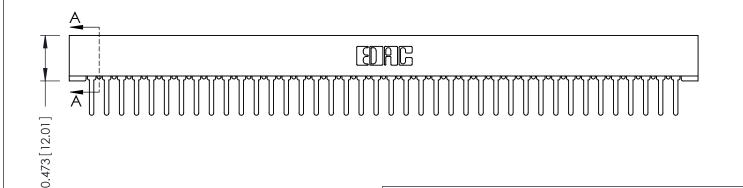

**Mounting Option** No Mounting Lugs **Contact Detail** 

PC Tail .046x.013(1.17x0.33) - Tail LG=.358(9.09) .156 [3.96] Contact Spacing x .200 [5.08] Row Spacing

THIS IS A C.A.D. GENERATED DRAWING DO NOT MAKE MANUAL REVISIONS TO MASTER.