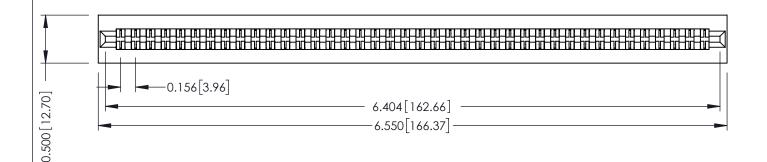

**Mounting Option** No Mounting Lugs **Contact Detail** 

PC Tail .046x.013(1.17x0.33) - Tail LG=.358(9.09) .156 [3.96] Contact Spacing x .200 [5.08] Row Spacing

THIS IS A C.A.D. GENERATED DRAWING DO NOT MAKE MANUAL REVISIONS TO MASTER.