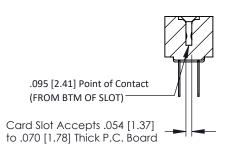

**Mounting Option** No Mounting Lugs **Contact Detail** 

PC Tail .046x.013(1.17x0.33) - Tail LG=.358(9.09) .156 [3.96] Contact Spacing x .200 [5.08] Row Spacing

THIS IS A C.A.D. GENERATED DRAWING DO NOT MAKE MANUAL REVISIONS TO MASTER.