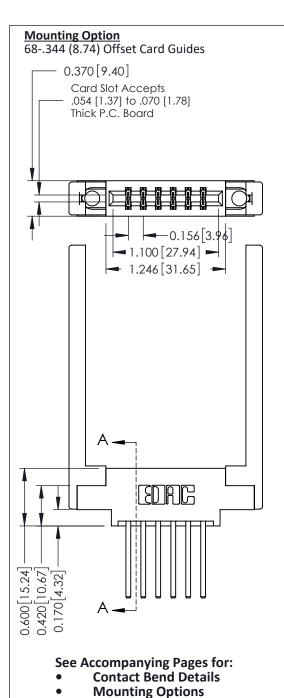

**Contact Detail** 

THIS IS A C.A.D. GENERATED DRAWING 544-Wire Wrap .050x.025(1.27x0.64) - Tail LG=.750(19.05)po NOT MAKE MANUAL REVISIONS TO MASTER. .156 [3.96] Contact Spacing x .200 [5.08] Row Spacing

ISSUE NUMBER

ORIGINAL

SECTION

337 ENG MASTER

DATE: OCT. 06/09

337 / 387 Series Card Edge Connector

**EDAC INC** TORONTO, ONTARIO CANADA

THESE DRAWINGS AND SPECIFICATIONS ARE THE PROPERTY OF EDAC INC.,AND SHALL NOT BE REPRODUCED, OR COPIED OR USED AS THE BASIS FOR THE MANUFACTURE OR SALE OF APPARATUS WITHOUT WRITTEN PERMISSION.

| CHECKED:       | DATE: |       |
|----------------|-------|-------|
| SCALE: NTS     | SHEET | OF 3  |
| DRAWING NUMBER |       | ISSUE |
| 337 Assembly   | 1     |       |

Point of Contact Card Slot

0.330 [8.38] 0.160[4.06]

ACAD REFERENCE NO.

J.LEE

DRAWN:

Part Number: 387-012-544-868

YOUR CONNECTION TO QUALITY & SERVICE

ISSUE NUMBER

ORIGINAL