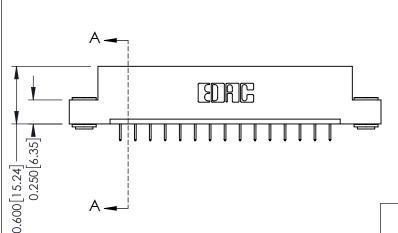

337 ENG MASTER

ACAD REFERENCE NO.

**See Accompanying Pages for:** 

- **Contact Bend Details**
- **Mounting Options**

ISSUE NUMBER

ORIGINAL

1

| 337 / 387 Series Card Edge ( | 337 / 387 Series Card Edge Connector<br>Contact Bend Detail                                                                                                                                      |                | 337 ENG MASTER   |               |
|------------------------------|--------------------------------------------------------------------------------------------------------------------------------------------------------------------------------------------------|----------------|------------------|---------------|
|                              |                                                                                                                                                                                                  |                | DATE: OCT. 06/09 |               |
| Contact Bend Detail          |                                                                                                                                                                                                  | CHECKED:       | DATE:            |               |
| TORONTO, ONTARIO CANADA      | THESE DRAWINGS AND SPECIFICATIONS ARE THE PROPERTY OF EDAC INC.,AND SHALL NOT BE REPRODUCED, OR COPIED OR USED AS THE BASIS FOR THE MANUFACTURE OR SALE OF APPARATUS WITHOUT WRITTEN PERMISSION. | SCALE: NTS     | SHEET            | 2 <b>OF</b> 3 |
|                              |                                                                                                                                                                                                  | DRAWING NUMBER |                  | ISSUE         |
|                              |                                                                                                                                                                                                  | 337 Assembly   |                  | 1             |