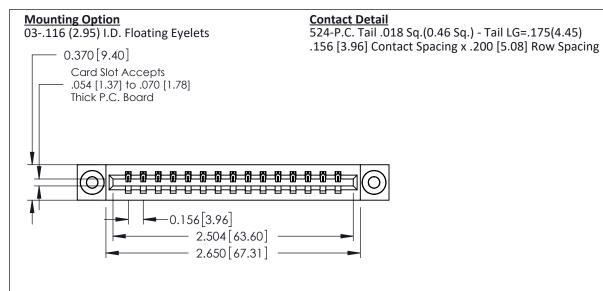

THIS IS A C.A.D. GENERATED DRAWING DO NOT MAKE MANUAL REVISIONS TO MASTER.

ORIGINAL

0.160 [4.06] Point of Contact Card Slot

0.330 [8.38]

337 / 387 Series Card Edge Connector Part Number: 387-015-524-103

YOUR CONNECTION TO QUALITY & SERVICE

337 ENG MASTER

ACAD REFERENCE NO.

**See Accompanying Pages for:** 

- **Contact Bend Details**
- **Mounting Options**

ISSUE NUMBER

ORIGINAL

1

| 337 / 387 Series Card Edge ( | 337 / 387 Series Card Edge Connector<br>Contact Bend Detail                                                                                                                                      |                | 337 ENG MASTER   |               |
|------------------------------|--------------------------------------------------------------------------------------------------------------------------------------------------------------------------------------------------|----------------|------------------|---------------|
|                              |                                                                                                                                                                                                  |                | DATE: OCT. 06/09 |               |
| Contact Bend Detail          |                                                                                                                                                                                                  | CHECKED:       | DATE:            |               |
| TORONTO, ONTARIO CANADA      | THESE DRAWINGS AND SPECIFICATIONS ARE THE PROPERTY OF EDAC INC.,AND SHALL NOT BE REPRODUCED, OR COPIED OR USED AS THE BASIS FOR THE MANUFACTURE OR SALE OF APPARATUS WITHOUT WRITTEN PERMISSION. | SCALE: NTS     | SHEET            | 2 <b>OF</b> 3 |
|                              |                                                                                                                                                                                                  | DRAWING NUMBER |                  | ISSUE         |
|                              |                                                                                                                                                                                                  | 337 Assembly   |                  | 1             |