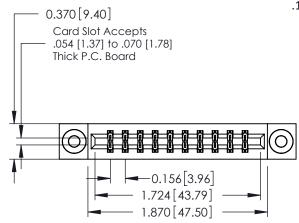

**Mounting Option** 

03-.116 (2.95) I.D. Floating Eyelets

**Contact Detail** 

520-P.C. Tail .030x.018(0.76x0.46) - Tail LG=.175(4.45) .156 [3.96] Contact Spacing x .200 [5.08] Row Spacing

THIS IS A C.A.D. GENERATED DRAWING DO NOT MAKE MANUAL REVISIONS TO MASTER.

ISSUE NUMBER

ORIGINAL

1

**See Accompanying Pages for:** 

- **Contact Bend Details**
- **Mounting Options**

| 337 / 387 Series Card Edge Connector |
|--------------------------------------|
| Part Number: 387-020-520-203         |