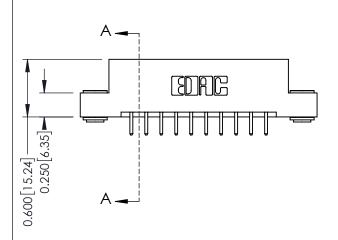

**Mounting Option** 

03-.116 (2.95) I.D. Floating Eyelets

**Contact Detail** 

520-P.C. Tail .030x.018(0.76x0.46) - Tail LG=.175(4.45) .156 [3.96] Contact Spacing x .200 [5.08] Row Spacing

THIS IS A C.A.D. GENERATED DRAWING DO NOT MAKE MANUAL REVISIONS TO MASTER.

ISSUE NUMBER

ORIGINAL

1

**See Accompanying Pages for:** 

- **Contact Bend Details**
- **Mounting Options**

| 337 / 387 Series Card Edge Connector |
|--------------------------------------|
| Part Number: 387-020-520-203         |