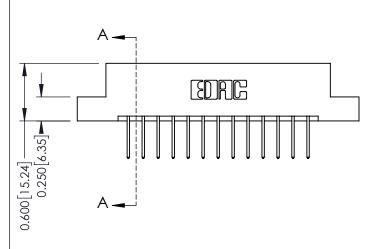

## **Mounting Option Contact Detail** 08-#4-40 Unified Threaded Inserts .156 [3.96] Contact Spacing x .200 [5.08] Row Spacing - 0.370[9.40] Card Slot Accepts .054 [1.37] to .070 [1.78] Thick P.C. Board -0.156[3.96]