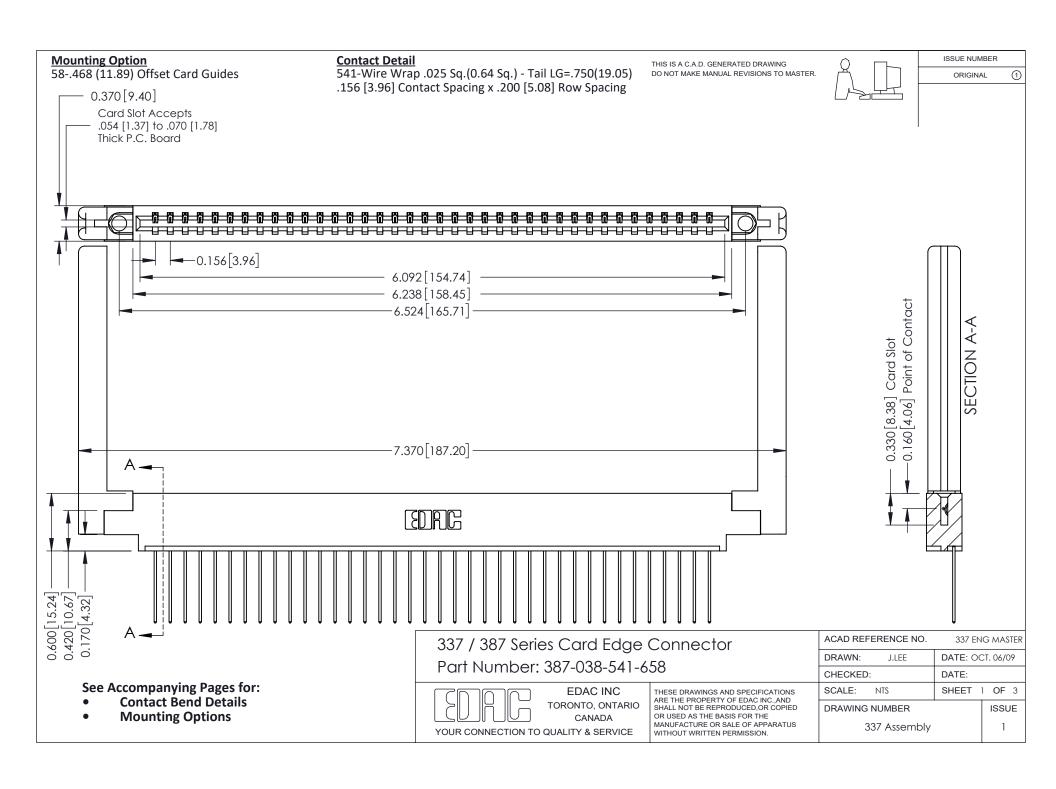

ISSUE NUMBER

ORIGINAL

1



| 337 / 387 Series Card Edge Connector<br>Contact Bend Detail           |                                                                                                                                                                                                  | ACAD REFERENCE NO. 337 E |                  | G MASTER      |
|-----------------------------------------------------------------------|--------------------------------------------------------------------------------------------------------------------------------------------------------------------------------------------------|--------------------------|------------------|---------------|
|                                                                       |