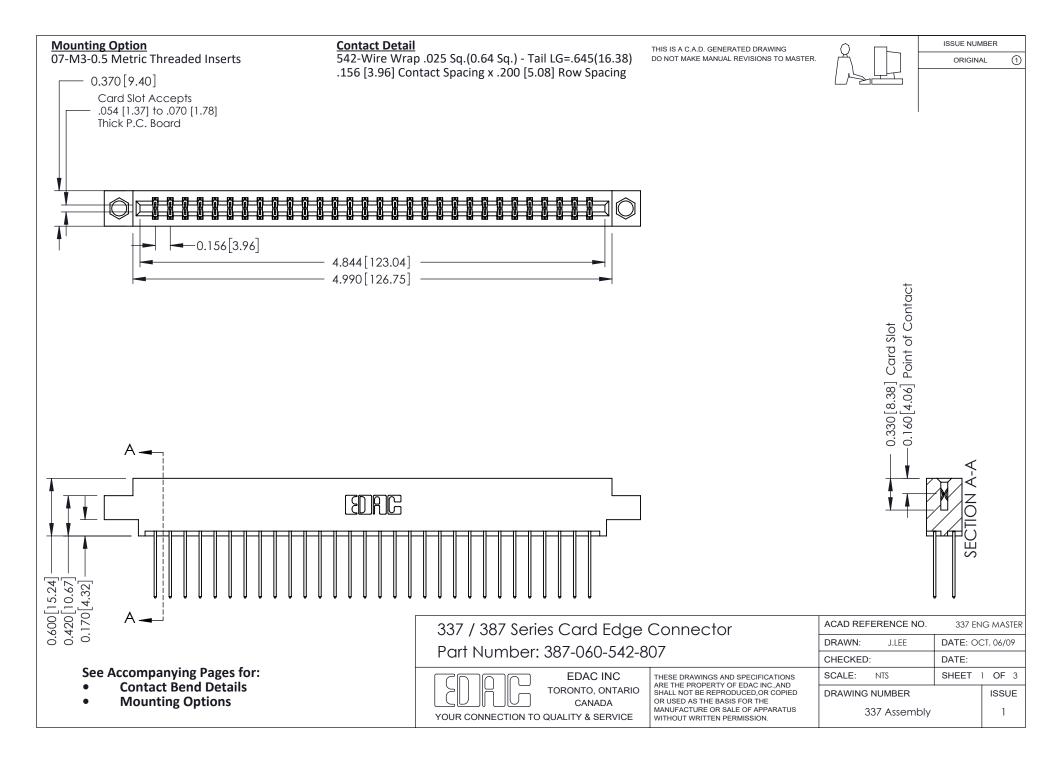

ISSUE NUMBER

ORIGINAL

1



| 337 / 387 Series Card Edge Connector<br>Contact Bend Detail           |                                                                                                                                                                                                  | ACAD REFERENCE NO. 337 E |                  | G MASTER      |
|-----------------------------------------------------------------------|--------------------------------------------------------------------------------------------------------------------------------------------------------------------------------------------------|--------------------------|------------------|---------------|
|                                                                       |