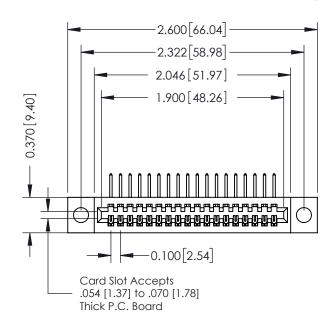

## **See Accompanying Pages for:**

- **Contact Bend Details**
- **Mounting Options**

342 / 392 Card Edge Connector Part Number: 392-018-558-104

YOUR CONNECTION TO QUALITY & SERVICE

342 ENG MASTER J.LEE DATE: OCT. 06/09 SHEET 1 OF 3