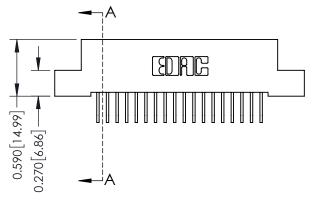

## **Mounting Option**

04-.156 (3.96) Dia. Mounting Holes

## **Contact Detail**

558-90 Degree Bend (Code 541 Contacts) .100 [2.54] Contact Spacing x .200 [5.08] Row Spacing





## \_\_\_\_0.240[6.10] Point of Contact 0.410[10.41] **SECTION A-A**

## **See Accompanying Pages for:**

- **Contact Bend Details**
- **Mounting Options**

342 / 392 Card Edge Connector Part Number: 392-018-558-104

YOUR CONNECTION TO QUALITY & SERVICE

342 ENG MASTER J.LEE DATE: OCT. 06/09 SHEET 1 OF 3

342 Assembly

THIS IS A C.A.D. GENERATED DRAWING DO NOT MAKE MANUAL REVISIONS TO MASTER. ISSUE NUMBER

ORIGINAL

1



| 342 / 392 Series Card Edge Connector<br>Contact Bend Detail |                                                                                                                                                                                                  | ACAD REFERENCE NO. 342 ENG MASTER |             |                  |        |
|-----------------------------------