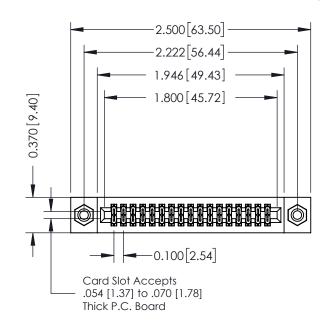

## **See Accompanying Pages for:**

- **Contact Bend Details**
- **Mounting Options**

| 342 / 392 Card Edge Connector Part Number: 392-034-540-208 |                                                                   | ACAD REFERENCE NO. 342 ENG MASTER |       |         |           |  |
|------------------------------------------------------------|-------------------------------------------------------------------|-----------------------------------|-------|---------|-----------|--|
|                                                            |                                                                   | DRAWN: J                          | J.LEE | DATE: O | CT. 06/09 |  |
|                                                            |                                                                   | CHECKED:                          |       | DATE:   |           |  |
| COOO EDAC INC                                              | THESE DRAWINGS AND SPECIFICATIONS ARE THE PROPERTY OF EDAC INCAND | SCALE: NTS                        |       | SHEET   | 1 OF 3    |  |
| TORONTO, ONTARIO                                           | SHALL NOT BE REPRODUCED, OR COPIED OR USED AS THE BASIS FOR THE   | DRAWING NUM                       | MBER  |         | ISSUE     |  |
|                                                            | MANUFACTURE OR SALE OF APPARATUS                                  | 342 Assembly                      |       |         | 1         |  |