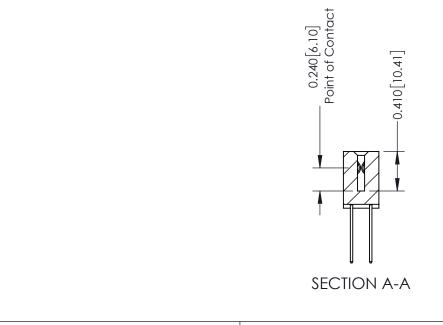

## **Contact Detail**

540-Wire Wrap .025 Sq.(0.64 Sq.) - Tail LG=.570(14.48) .100 [2.54] Contact Spacing x .200 [5.08] Row Spacing

THIS IS A C.A.D. GENERATED DRAWING DO NOT MAKE MANUAL REVISIONS TO MASTER. ISSUE NUMBER

ORIGINAL

1

| 342 / 392 Series Card Edge Connector<br>Contact Bend Detail |                                                                                                                                    | ACAD REFERENCE NO. 342 ENG MASTER |             |                  |        |  |
|-------------------------------------------------------------|------------------------------------------------------------------------------------------------------------------------------------|-----------------------------------|-------------|------------------|--------|--|
|                                                             |                                                                                                                                    | DRAWN:                            | J.LEE       | DATE: OCT. 06/09 |        |  |
|                                                             |                                                                                                                                    | CHECKED:                          |             | DATE:            |        |  |
| TORONTO, ONTARIO                                            | THESE DRAWINGS AND SPECIFICATIONS ARE THE PROPERTY OF EDAC INC.,AND SHALL NOT BE REPRODUCED,OR COPIED OR USED AS THE BASIS FOR THE | SCALE:                            | NTS         | SHEET :          | 2 OF 3 |  |
|                                                             |                                                                                                                                    | DRAWING                           | NUMBER      |                  | ISSUE  |  |
| YOUR CONNECTION TO QUALITY & SERVICE                        | MANUFACTURE OR SALE OF APPARATUS                                                                                                   | 3                                 | 42 Assembly |                  | 1      |  |