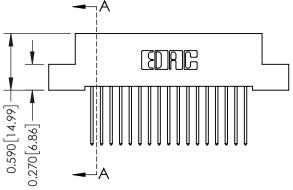

Mounting Option
08-#4-40 Unified Threaded Inserts

THIS IS A C.A.D. GENERATED DRAWING DO NOT MAKE MANUAL REVISIONS TO MASTER

ISSUE NUMBER

ORIGINAL

1

| 342 / 392 Card Edge Connector<br>Mounting Options |                                                                                                                                                                                                | ACAD REFERENCE NO. 342 ENG MASTER |                         |        |  |  |
|---------------------------------------------------|------------------------------------------------------------------------------------------------------------------------------------------------------------------------------------------------|-----------------------------------|-------------------------|--------|--|--|
|                                                   |                                                                                                                                                                                                | DRAWN: J.LEE                      | DATE: <b>OCT. 06/09</b> |        |  |  |
|                                                   |                                                                                                                                                                                                | CHECKED:                          | DATE:                   |        |  |  |
| TORONTO, ONTARIO                                  | THESE DRAWINGS AND SPECIFICATIONS ARE THE PROPERTY OF EDAC INCAND SHALL NOT BE REPRODUCED, OR COPIED OR USED AS THE BASIS FOR THE MANUFACTURE OR SALE OF APPARATUS WITHOUT WRITTEN PERMISSION. | SCALE: NTS                        | SHEET :                 | 3 OF 3 |  |  |
|                                                   |                                                                                                                                                                                                | DRAWING NUMBER                    | •                       | ISSUE  |  |  |
| YOUR CONNECTION TO QUALITY & SERVICE              |                                                                                                                                                                                                | 342 Assembly                      |                         | 1      |  |  |