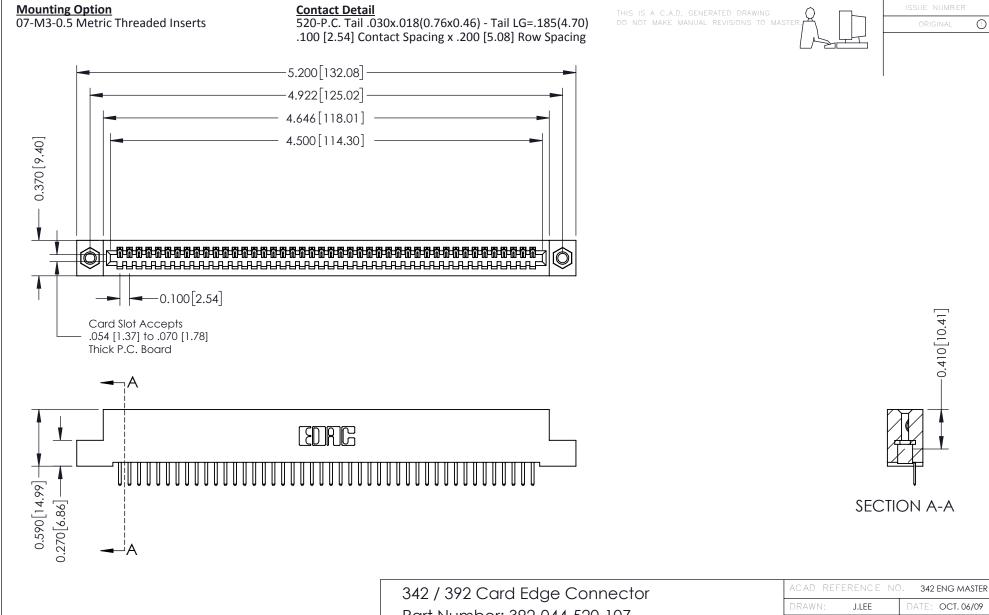

**See Accompanying Pages for:** 

- **Contact Bend Details**
- **Mounting Options**

| 342 / 392 Card Edge Connector<br>Part Number: 392-044-520-107 |                                                                                                                                                                                                 | ACAD REFERENCE NO. 342 ENG MASTER |         |                  |  |  |
|---------------------------------------------------------------|-------------------------------------------------------------------------------------------------------------------------------------------------------------------------------------------------|-----------------------------------|---------|------------------|--|--|
|                                                               |                                                                                                                                                                                                 | DRAWN: J.LEE                      | DATE: O | DATE: OCT. 06/09 |  |  |
|                                                               |                                                                                                                                                                                                 | CHECKED:                          | DATE:   |                  |  |  |
| EDAC INC                                                      | THESE DRAWINGS AND SPECIFICATIONS ARE THE PROPERTY OF EDAC INC.,AND SHALL NOT BE REPRODUCED,OR COPIED OR USED AS THE BASIS FOR THE MANUFACTURE OR SALE OF APPARATUS WITHOUT WRITTEN PERMISSION. | SCALE: NTS                        | SHEET ' | 1 OF 3           |  |  |
| TORONTO, ONTARIO CANADA                                       |                                                                                                                                                                                                 | DRAWING NUMBER                    | •       | ISSUE            |  |  |
| YOUR CONNECTION TO QUALITY & SERVICE                          |                                                                                                                                                                                                 | 342 Assembly                      |         | 1                |  |  |