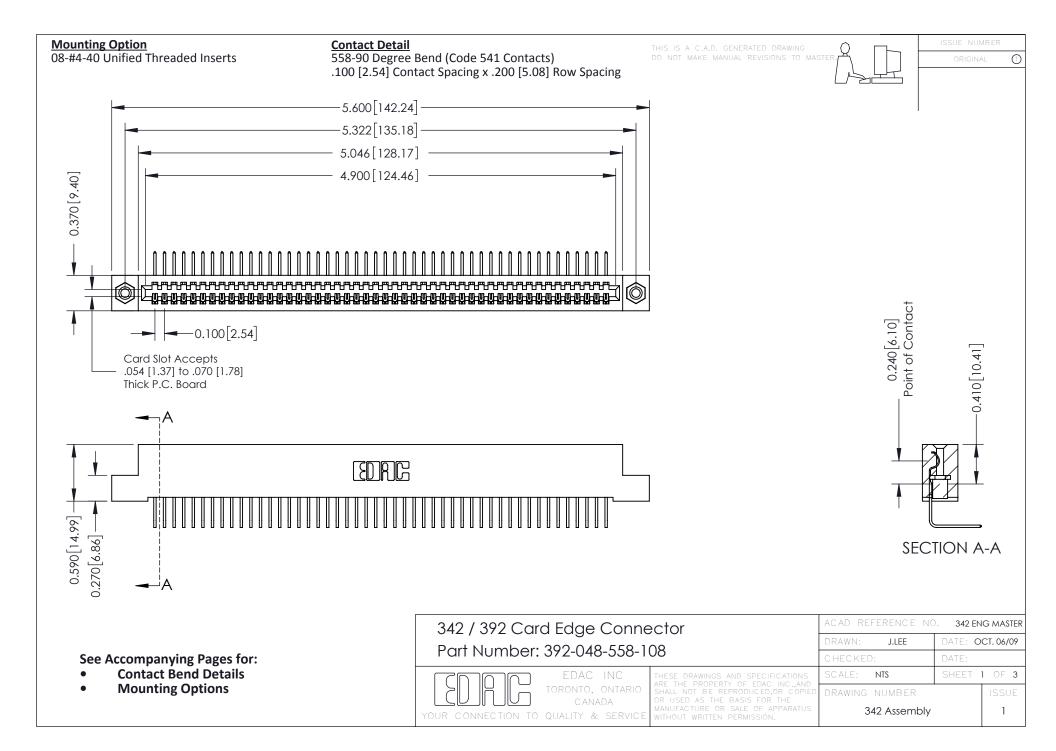

THIS IS A C.A.D. GENERATED DRAWING DO NOT MAKE MANUAL REVISIONS TO MASTER. ISSUE NUMBER

ORIGINAL

1



| 342 / 392 Series Card Edge Connector<br>Contact Bend Detail |                                                                                                                                                                                                  | ACAD REFERENCE NO. 342 ENG MASTER |             |                  |        |
|-------------------------------------------------------------|--------------------------------------------------------------------------------------------------------------------------------------------------------------------------------------------------|-----------------------------------|-------------|------------------|--------|
|