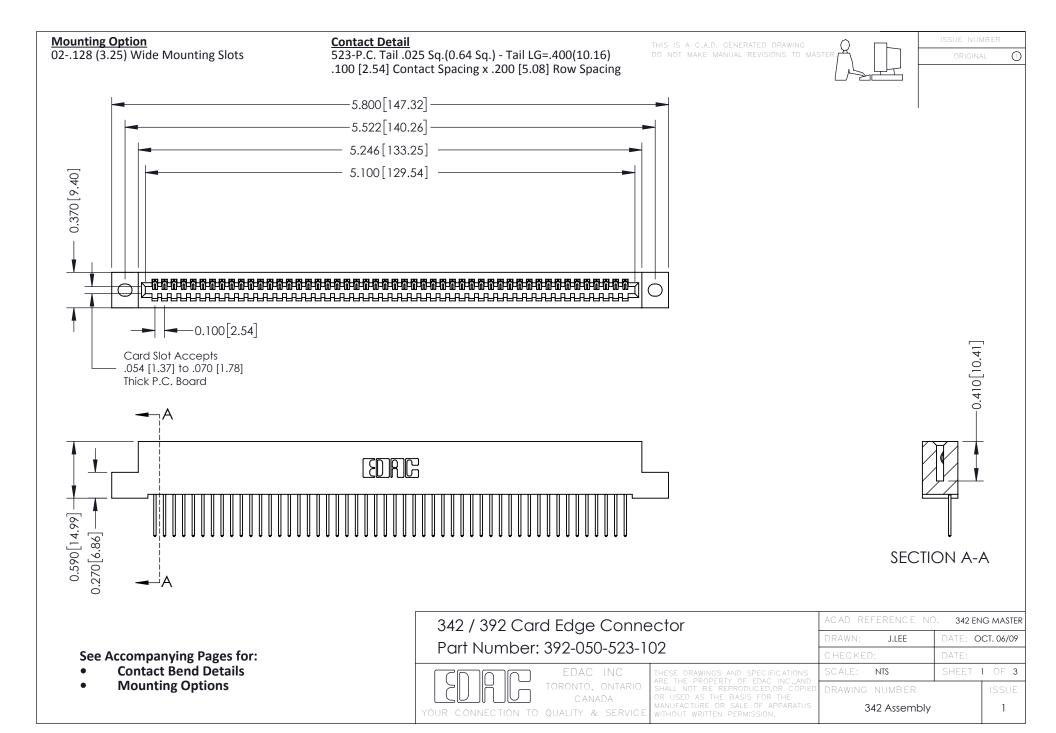

THIS IS A C.A.D. GENERATED DRAWING DO NOT MAKE MANUAL REVISIONS TO MASTER. ISSUE NUMBER

ORIGINAL

1



| 342 / 392 Series Card Edge Connector<br>Contact Bend Detail |                                                                                                                                                                                                  | ACAD REFERENCE NO. 342 ENG MASTER |             |                  |        |
|-------------------------------------------------------------|--------------------------------------------------------------------------------------------------------------------------------------------------------------------------------------------------|-----------------------------------|-------------|------------------|--------|
|