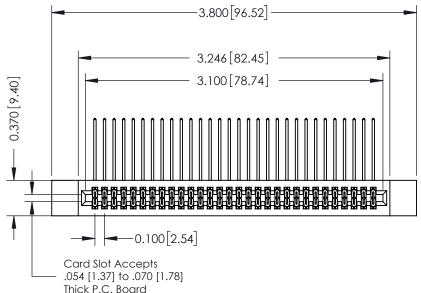

## **See Accompanying Pages for:**

- **Contact Bend Details**
- **Mounting Options**

342 / 392 Card Edge Connector Part Number: 392-060-559-212

YOUR CONNECTION TO QUALITY & SERVICE

| ACAD REFERENCE NO. 342 ENG MASIER |                  |  |  |  |
|-----------------------------------|------------------|--|--|--|
| DRAWN: J.LEE                      | DATE: OCT. 06/09 |  |  |  |
| CHECKED:                          | DATE:            |  |  |  |
| SCALE: NTS                        | SHEET 1 OF 3     |  |  |  |
| DRAWING NUMBER                    | ISSUE            |  |  |  |