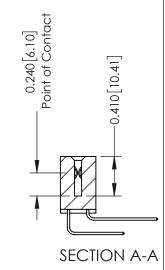

**Mounting Option** 

12-.128 (3.25) Dia. Side Mounting Holes

**Contact Detail** 

559-90 Degree Bend (Code 541 Contacts)

342 Assembly

THIS IS A C.A.D. GENERATED DRAWING DO NOT MAKE MANUAL REVISIONS TO MASTER. ISSUE NUMBER

ORIGINAL

1

| 342 / 392 Series Card Edge Connector<br>Contact Bend Detail |                                                                                                                                   | ACAD REFERENCE NO. 342 ENG MASTER |             |                  |        |
|-------------------------------------------------------------|-----------------------------------------------------------------------------------------------------------------------------------|-----------------------------------|-------------|------------------|--------|
|                                                             |                                                                                                                                   | DRAWN:                            | J.LEE       | DATE: OCT. 06/09 |        |
|                                                             |                                                                                                                                   | CHECKED:                          |             | DATE:            |        |
| EDAC INC                                                    | ARE THE PROPERTY OF EDAC INC.,AND SHALL NOT BE REPRODUCED,OR COPIED OR USED AS THE BASIS FOR THE MANUFACTURE OR SALE OF APPARATUS | SCALE:                            | NTS         | SHEET :          | 2 OF 3 |
| TORONTO, ONTARIO                                            |                                                                                                                                   | DRAWING                           | NUMBER      |                  | ISSUE  |
| YOUR CONNECTION TO QUALITY & SERVICE                        |                                                                                                                                   | 3                                 | 42 Assembly |                  | 1      |