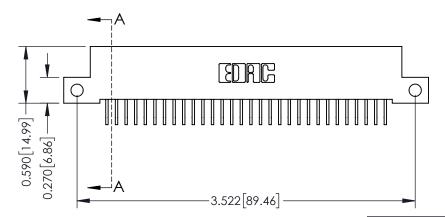

THIS IS A C.A.D. GENERATED DRAWING DO NOT MAKE MANUAL REVISIONS TO MASTER

ISSUE NUMBER

ORIGINAL

1

| 342 / 392 Card Edge Connector<br>Mounting Options |                                                                                                                                              | ACAD REFERENCE NO. 342 ENG MASTER |                         |        |  |
|---------------------------------------------------|----------------------------------------------------------------------------------------------------------------------------------------------|-----------------------------------|-------------------------|--------|--|
|                                                   |                                                                                                                                              | DRAWN: J.LEE                      | DATE: <b>OCT. 06/09</b> |        |  |
|                                                   |                                                                                                                                              | CHECKED:                          | DATE:                   |        |  |
| EDAC INC                                          | ARE THE PROPERTY OF EDAC INC.,AND —<br>SHALL NOT BE REPRODUCED,OR COPIED<br>OR USED AS THE BASIS FOR THE<br>MANUFACTURE OR SALE OF APPARATUS | SCALE: NTS                        | SHEET :                 | 3 OF 3 |  |
| TORONTO, ONTARIO                                  |                                                                                                                                              | DRAWING NUMBER                    | •                       | ISSUE  |  |
| YOUR CONNECTION TO QUALITY & SERVICE              |                                                                                                                                              | 342 Assembly                      |                         | 1      |  |