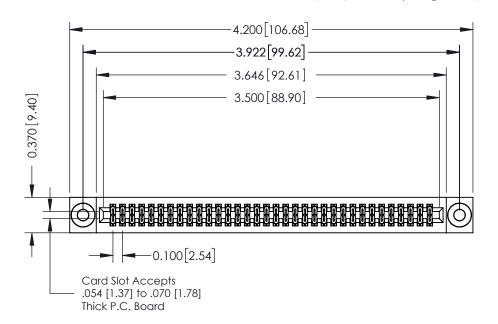

342 Assembly

THIS IS A C.A.D. GENERATED DRAWING DO NOT MAKE MANUAL REVISIONS TO MASTER. ISSUE NUMBER

ORIGINAL

1

| 342 / 392 Series Card Edge Connector |                                                                   |          | ACAD REFERENCE NO. 342 ENG MASTER |                  |        |  |
|--------------------------------------|-------------------------------------------------------------------|----------|-----------------------------------|------------------|--------|--|
| Contact Bend Detail                  |                                                                   | DRAWN:   | J.LEE                             | DATE: OCT. 06/09 |        |  |
|                                      |                                                                   | CHECKED: |                                   | DATE:            |        |  |
|                                      | THESE DRAWINGS AND SPECIFICATIONS ARE THE PROPERTY OF EDAC INCAND | SCALE:   | NTS                               | SHEET :          | 2 OF 3 |  |
| TORONTO, ONTARIO                     | SHALL NOT BE REPRODUCED, OR COPIED  OR USED AS THE BASIS FOR THE  | DRAWING  | NUMBER                            |                  | ISSUE  |  |
| YOUR CONNECTION TO QUALITY & SERVICE | ANUFACTURE OR SALE OF APPARATUS                                   | 3        | 42 Assembly                       |                  | 1      |  |