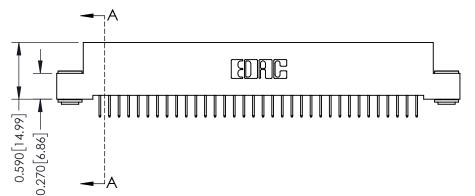

342 Assembly

THIS IS A C.A.D. GENERATED DRAWING DO NOT MAKE MANUAL REVISIONS TO MASTER. ISSUE NUMBER

ORIGINAL

1

| 342 / 392 Series Card Edge Connector |                                                                   |          | ACAD REFERENCE NO. 342 ENG MASTER |                  |        |  |
|--------------------------------------|-------------------------------------------------------------------|----------|-----------------------------------|------------------|--------|--|
| Contact Bend Detail                  |                                                                   | DRAWN:   | J.LEE                             | DATE: OCT. 06/09 |        |  |
|                                      |                                                                   | CHECKED: |                                   | DATE:            |        |  |
|                                      | THESE DRAWINGS AND SPECIFICATIONS ARE THE PROPERTY OF EDAC INCAND | SCALE:   | NTS                               | SHEET :          | 2 OF 3 |  |
| TORONTO, ONTARIO                     | SHALL NOT BE REPRODUCED, OR COPIED  OR USED AS THE BASIS FOR THE  | DRAWING  | NUMBER                            |                  | ISSUE  |  |
| YOUR CONNECTION TO QUALITY & SERVICE | ANUFACTURE OR SALE OF APPARATUS                                   | 3        | 42 Assembly                       |                  | 1      |  |