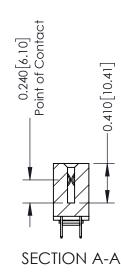

**Mounting Option** 

03-.116 (2.95) I.D. Floating Eyelets

**Contact Detail** 

524-P.C. Tail .018 Sq.(0.46 Sq.) - Tail LG=.185(4.70) .100 [2.54] Contact Spacing x .200 [5.08] Row Spacing