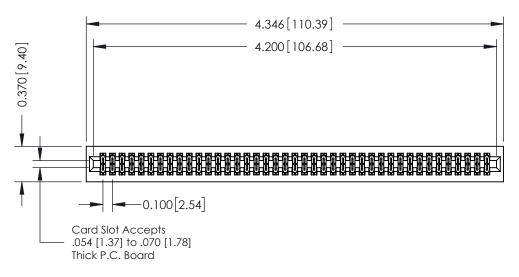

342 Assembly

THIS IS A C.A.D. GENERATED DRAWING DO NOT MAKE MANUAL REVISIONS TO MASTER. ISSUE NUMBER

ORIGINAL

1

| 342 / 392 Series Card Edge Connector<br>Contact Bend Detail |                                                                                                                                      | ACAD REFERENCE NO. 342 ENG MASTER |             |          |          |
|-------------------------------------------------------------|--------------------------------------------------------------------------------------------------------------------------------------|-----------------------------------|-------------|----------|----------|
|                                                             |                                                                                                                                      | DRAWN:                            | J.LEE       | DATE: OC | T. 06/09 |
|                                                             |                                                                                                                                      | CHECKED:                          |             | DATE:    |          |
| EDAC INC                                                    | THESE DRAWINGS AND SPECIFICATIONS ARE THE PROPERTY OF EDAC INC., AND SHALL NOT BE REPRODUCED, OR COPIED OR USED AS THE BASIS FOR THE | SCALE:                            | NTS         | SHEET :  | 2 OF 3   |
| TORONTO, ONTARIO                                            |                                                                                                                                      | DRAWING                           | NUMBER      |          | ISSUE    |
| YOUR CONNECTION TO QUALITY & SERVICE                        | MANUFACTURE OR SALE OF APPARATUS                                                                                                     | 3                                 | 42 Assembly |          | 1        |