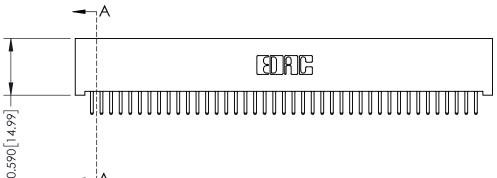

342 Assembly

THIS IS A C.A.D. GENERATED DRAWING DO NOT MAKE MANUAL REVISIONS TO MASTER. ISSUE NUMBER

ORIGINAL

1

| 342 / 392 Series Card Edge Connector<br>Contact Bend Detail |                                                                                                                                      | ACAD REFERENCE NO. 342 ENG MASTER |             |          |          |
|-------------------------------------------------------------|--------------------------------------------------------------------------------------------------------------------------------------|-----------------------------------|-------------|----------|----------|
|                                                             |                                                                                                                                      | DRAWN:                            | J.LEE       | DATE: OC | T. 06/09 |
|                                                             |                                                                                                                                      | CHECKED:                          |             | DATE:    |          |
| EDAC INC                                                    | THESE DRAWINGS AND SPECIFICATIONS ARE THE PROPERTY OF EDAC INC., AND SHALL NOT BE REPRODUCED, OR COPIED OR USED AS THE BASIS FOR THE | SCALE:                            | NTS         | SHEET :  | 2 OF 3   |
| TORONTO, ONTARIO                                            |                                                                                                                                      | DRAWING                           | NUMBER      |          | ISSUE    |
| YOUR CONNECTION TO QUALITY & SERVICE                        | MANUFACTURE OR SALE OF APPARATUS                                                                                                     | 3                                 | 42 Assembly |          | 1        |