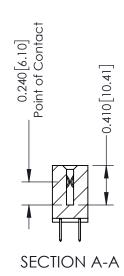

**Mounting Option** 01-No Mounting Lugs **Contact Detail** 

520-P.C. Tail .030x.018(0.76x0.46) - Tail LG=.185(4.70) .100 [2.54] Contact Spacing x .200 [5.08] Row Spacing