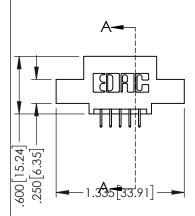

<u>Contact Dimensions:</u>
525-P.C. Tail .018 Sq.(0.46 Sq.) - Tail LG=.150(3.81)
.100 (2.54) Contact Spacing x .200 (5.08) Row Spacing

1

- INSULATOR MATERIAL: THERMOPLASTIC PBT BLACK, UL 94V-0
- CONTACT MATERIAL; COPPER TIN ALLOY CONTACT PLATING: GOLD ON THE MATING AREA, TIN PLATING ON THE CONTACT TAILS, NICKEL UNDERPLATE

| 345/395 SERIES CARD EDGE CONNECTOR<br>PART NUMBER: 395-010-525-508 |
|--------------------------------------------------------------------|

YOUR CONNECTION TO QUALITY & SERVICE

| ACAD REFERENCE NO. 345-ENG-MASTER   |         |       |  |  |  |
|-------------------------------------|---------|-------|--|--|--|
| DRAWN: R.STA.MONICA DATE:MAY.16/201 |         |       |  |  |  |
| CHECKED:                            | DATE:   |       |  |  |  |
| SCALE: 1:1                          | SHEET 1 | OF 2  |  |  |  |
| DRAWING NUMBER                      |         | ISSUE |  |  |  |
| 345-ENG-MASTER                      |         | 1     |  |  |  |