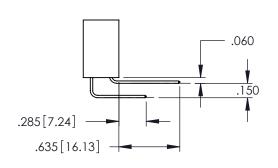

-.330[8.38] CARD SLOT .160[4.06] POINT OF CONTACT **SECTION A-A** 

.157 [4]

.107 [2.72] .082 [2.08]

.232 [5.89] .125(3.18) to .210(5.33) Outside Tails .045(1.14) to .060(1.52)

.125(3.18) to .210(5.33) Outside Tails .045(1.14) to .060(1.52)

## **Contact Code 558**

## **Contact Code 559**

## Contact Code 560

INSULATOR MATERIAL: THERMOPLASTIC POLYESTER, UL 94V-0 DAP MATERIAL AVAILABLE UPON REQUEST

CONTACT MATERIAL; COPPER ALLOY CONTACT PLATING: GOLD ON THE MATING AREA, TIN PLATING ON THE CONTACT TAILS, NICKEL UNDERPLATE

## 345/395 SERIES CARD EDGE CONNECTOR CONTACT CODE 555,556,558,559,560 DIMENSIONS

YOUR CONNECTION TO QUALITY & SERVICE

|   | ACAD REFER          | G-MASTER |                  |        |  |
|---|---------------------|----------|------------------|--------|--|
|   | DRAWN: R.STA.MONICA |          | DATE:MAY.16/2017 |        |  |
|   | CHECKED:            |          | DATE:            |        |  |
|   | SCALE:              | 1:1      | SHEET            | 2 OF 2 |  |
| D | DRAWING NU          | MBER     |                  | ISSUE  |  |