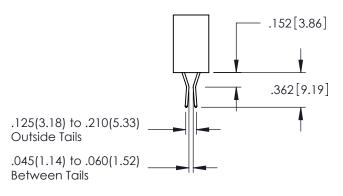

-.330[8.38] CARD SLOT .160[4.06] POINT OF CONTACT **SECTION A-A** 

.157 [4]

.107 [2.72] .082 [2.08]

.232 [5.89] .125(3.18) to .210(5.33) Outside Tails .045(1.14) to .060(1.52)

.125(3.18) to .210(5.33) Outside Tails .045(1.14) to .060(1.52)

Between Tails

**Contact Code 555** 

**Contact Code 556** 

Between Tails