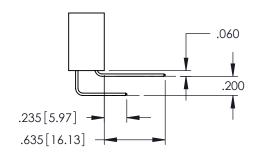

-.330[8.38] CARD SLOT .160[4.06] POINT OF CONTACT **SECTION A-A** 

.157 [4]

.107 [2.72] .082 [2.08]

.232 [5.89] .125(3.18) to .210(5.33) Outside Tails .045(1.14) to .060(1.52)

.125(3.18) to .210(5.33) Outside Tails .045(1.14) to .060(1.52)

Between Tails

**Contact Code 555** 

**Contact Code 556** 

Between Tails

## 345/395 SERIES CARD EDGE CONNECTOR CONTACT CODE 555,556,558,559,560 DIMENSIONS

YOUR CONNECTION TO QUALITY & SERVICE

|   | ACAD REFER          | G-MASTER |                  |        |  |
|---|---------------------|----------|------------------|--------|--|
|   | DRAWN: R.STA.MONICA |          | DATE:MAY.16/2017 |        |  |
|   | CHECKED:            |          | DATE:            |        |  |
|   | SCALE:              | 1:1      | SHEET            | 2 OF 2 |  |
| D | DRAWING NU          | MBER     |                  | ISSUE  |  |