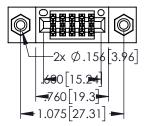

<u>Contact Dimensions:</u>
525-P.C. Tail .018 Sq.(0.46 Sq.) - Tail LG=.150(3.81)
.100 (2.54) Contact Spacing x .200 (5.08) Row Spacing

1

- INSULATOR MATERIAL: THERMOPLASTIC PBT BLACK, UL 94V-0
- CONTACT MATERIAL; COPPER TIN ALLOY CONTACT PLATING: GOLD ON THE MATING AREA, TIN PLATING ON THE CONTACT TAILS, NICKEL UNDERPLATE

| 345/395 SERIES CARD EDGE CONNECTOR<br>PART NUMBER: 395-010-525-508 |
|--------------------------------------------------------------------|

YOUR CONNECTION TO QUALITY & SERVICE

| ACAD REFERENCE NO. 345-ENG-MASTER   |         |       |  |  |  |
|-------------------------------------|---------|-------|--|--|--|
| DRAWN: R.STA.MONICA DATE:MAY.16/201 |         |       |  |  |  |
| CHECKED:                            | DATE:   |       |  |  |  |
| SCALE: 1:1                          | SHEET 1 | OF 2  |  |  |  |
| DRAWING NUMBER                      |         | ISSUE |  |  |  |
| 345-ENG-MASTER                      |         | 1     |  |  |  |