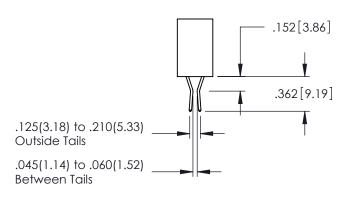

345-ENG-MASTER

**SECTION A-A** 

.107 [2.72] .082 [2.08] .157 [4] .232 [5.89] .125(3.18) to .210(5.33) .125(3.18) to .210(5.33) Outside Tails Outside Tails .045(1.14) to .060(1.52) .045(1.14) to .060(1.52) Between Tails Between Tails **Contact Code 555 Contact Code 556** 