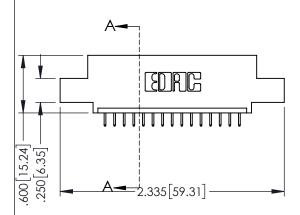

<u>Contact Dimensions:</u>
525-P.C. Tail .018 Sq.(0.46 Sq.) - Tail LG=.150(3.81)
.100 (2.54) Contact Spacing x .200 (5.08) Row Spacing

..330[8.38] CARD SLOT .160[4.06] POINT OF CONTACT

1

- INSULATOR MATERIAL: THERMOPLASTIC PBT BLACK, UL 94V-0 CONTACT MATERIAL; COPPER TIN ALLOY
- CONTACT PLATING: GOLD ON THE MATING AREA, TIN PLATING ON THE CONTACT TAILS, NICKEL UNDERPLATE

| 345/395 SERIES CARD EDGE CONNECTOR |
|------------------------------------|
| •                                  |
| PART NUMBER: 395-015-525-402       |
|                                    |

| ACAD REFERENCE NO. 345-ENG-MASTER |                  |  |  |
|-----------------------------------|------------------|--|--|
| DRAWN: R.STA.MONICA               | DATE:MAY.16/2017 |  |  |
| CHECKED:                          | DATE:            |  |  |
| SCALE: 1:1                        | SHEET 1 OF 2     |  |  |
| DRAWING NUMBER                    | ISSUE            |  |  |