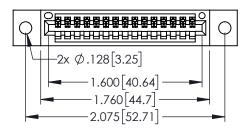

<u>Contact Dimensions:</u>
525-P.C. Tail .018 Sq.(0.46 Sq.) - Tail LG=.150(3.81)
.100 (2.54) Contact Spacing x .200 (5.08) Row Spacing

..330[8.38] CARD SLOT .160[4.06] POINT OF CONTACT

1

- INSULATOR MATERIAL: THERMOPLASTIC PBT BLACK, UL 94V-0 CONTACT MATERIAL; COPPER TIN ALLOY
- CONTACT PLATING: GOLD ON THE MATING AREA, TIN PLATING ON THE CONTACT TAILS, NICKEL UNDERPLATE

| 345/395 SERIES CARD EDGE CONNECTOR |
|------------------------------------|
| •                                  |
| PART NUMBER: 395-015-525-402       |
|                                    |

| ACAD REFERENCE NO. 345-ENG-MASTER |                  |  |  |
|-----------------------------------|------------------|--|--|
| DRAWN: R.STA.MONICA               | DATE:MAY.16/2017 |  |  |
| CHECKED:                          | DATE:            |  |  |
| SCALE: 1:1                        | SHEET 1 OF 2     |  |  |
| DRAWING NUMBER                    | ISSUE            |  |  |