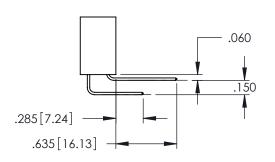

345-ENG-MASTER

**SECTION A-A** 

.107 [2.72] .082 [2.08] .157 [4] .232 [5.89] .125(3.18) to .210(5.33) .125(3.18) to .210(5.33) Outside Tails Outside Tails .045(1.14) to .060(1.52) .045(1.14) to .060(1.52) Between Tails Between Tails **Contact Code 555 Contact Code 556** 

345/395 SERIES CARD EDGE CONNECTOR CONTACT CODE 555,556,558,559,560 DIMENSIONS

YOUR CONNECTION TO QUALITY & SERVICE

|   | ACAD REFERENCE NO   | . 345-ENG-MASTER         |
|---|---------------------|--------------------------|
|   | DRAWN: R.STA.MONICA | DATE: <b>MAY.16/2017</b> |
|   | CHECKED:            | DATE:                    |
|   | SCALE: 1:1          | SHEET 2 OF 2             |
| D | DRAWING NUMBER      | ISSUE                    |