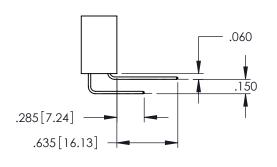

<u>Contact Dimensions:</u>
525-P.C. Tail .018 Sq.(0.46 Sq.) - Tail LG=.150(3.81)
.100 (2.54) Contact Spacing x .200 (5.08) Row Spacing 1  $-2x \emptyset.156[3.96]$ CARD SLOT ACCEPTS .054" [1.37] TO .070"[1.78] THICK PCB 5.600 [142.24] 5.760 146.3 6.075 [154.31] 160 [4.06] POINT OF CONTACT CARD SLOT 330 [8.38] **SECTION A-A** 600 [15.24] -6.335[160.91] 345/395 SERIES CARD EDGE CONNECTOR