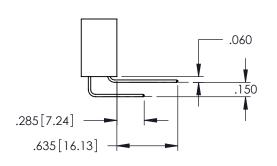

<u>Contact Dimensions:</u>
525-P.C. Tail .018 Sq.(0.46 Sq.) - Tail LG=.150(3.81)
.100 (2.54) Contact Spacing x .200 (5.08) Row Spacing 1 -2x Ø.156[3.96] -7.100 [180.34] -7.260 [184.4] -7.575 [192.41] ..330[8.38] CARD SLOT .160[4.06] POINT OF CONTACT EDRG **SECTION A-A** .250[6.35] .600 [15.24] -7.835[199.01]

- INSULATOR MATERIAL: THERMOPLASTIC PBT BLACK, UL 94V-0
- CONTACT MATERIAL; COPPER TIN ALLOY CONTACT PLATING: GOLD ON THE MATING AREA, TIN PLATING ON THE CONTACT TAILS, NICKEL UNDERPLATE

| 345/395 SERIES CARD EDGE CONNECTOR |
|------------------------------------|
| PART NUMBER: 395-140-525-803       |