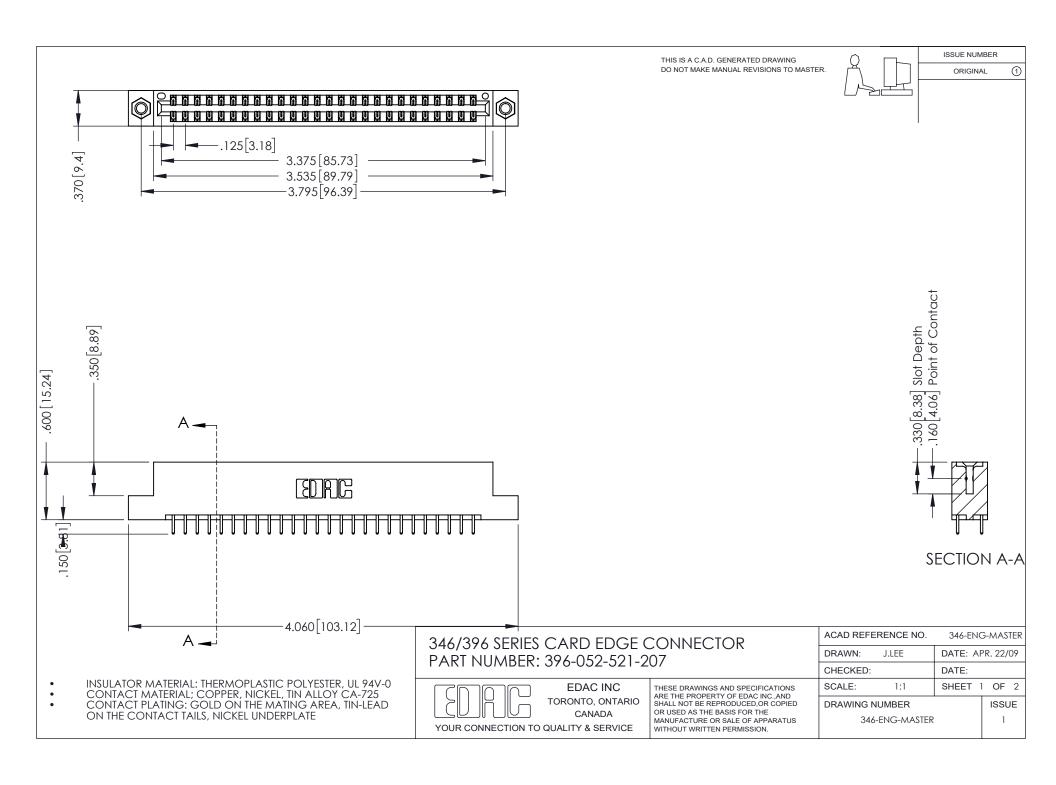

THIS IS A C.A.D. GENERATED DRAWING DO NOT MAKE MANUAL REVISIONS TO MASTER.

ORIGINAL 1

ISSUE NUMBER

**Contact Code 555** 

**Contact Code 556** 

INSULATOR MATERIAL: THERMOPLASTIC POLYESTER, UL 94V-0 CONTACT MATERIAL; COPPER, NICKEL, TIN ALLOY CA-725 CONTACT PLATING: GOLD ON THE MATING AREA, TIN-LEAD

ON THE CONTACT TAILS, NICKEL UNDERPLATE

## 346/396 SERIES CARD EDGE CONNECTOR CONTACT CODE 555,556,558,559,560 DIMENSIONS

YOUR CONNECTION TO QUALITY & SERVICE

**EDAC INC** TORONTO, ONTARIO CANADA

THESE DRAWINGS AND SPECIFICATIONS ARE THE PROPERTY OF EDAC INC.,AND SHALL NOT BE REPRODUCED, OR COPIED OR USED AS THE BASIS FOR THE MANUFACTURE OR SALE OF APPARATUS WITHOUT WRITTEN PERMISSION.