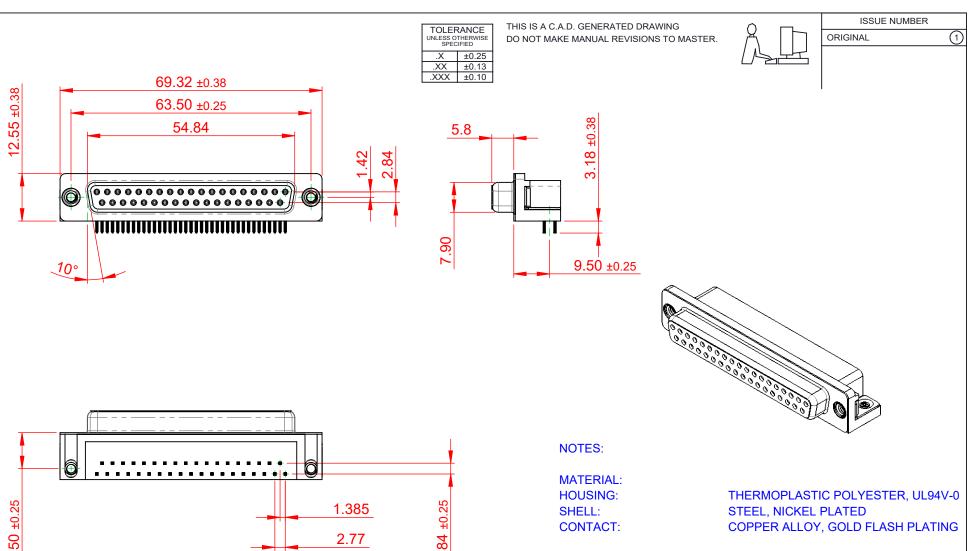

OPERATING TEMPERATURE: -55°C TO +85°C

**CURRENT RATING: 3A PER CONTACT** CONTACT RESISTANCE: 25mΩ MAX. **INSULATOR RESISTANCE:** 5000MΩ min. DIELECTRIC WITHSTANDING VOLTAGE: 1000V AC rms

| 622 SERIES D-SUB CONNECTOR                                            |                                                                                                                                                                                                                | SW REFERENCE NO.: 622 ASSEMBLY |                    |       |
|-----------------------------------------------------------------------|----------------------------------------------------------------------------------------------------------------------------------------------------------------------------------------------------------------|--------------------------------|--------------------|-------|
|                                                                       |                                                                                                                                                                                                                | DRAWN: C.B                     | DATE: AUG. 01/2018 |       |
|                                                                       |                                                                                                                                                                                                                | CHECKED:                       | DATE:              |       |
| EDAC INC<br>TORONTO, ONTARIO<br>CANADA<br>ECTION TO QUALITY & SERVICE | THESE DRAWINGS AND SPECIFICATIONS<br>ARE THE PROPERTY OF EDAC INC.,AND<br>SHALL NOT BE REPRODUCED,OR COPIED<br>OR USED AS THE BASIS FOR THE<br>MANUFACTURE OR SALE OF APPARATUS<br>WITHOUT WRITTEN PERMISSION. | SCALE: (IN C.A.D. 1:1)         | SHEET 1 OF         | 1     |
|                                                                       |                                                                                                                                                                                                                | DRAWING NUMBER: 622-037-2      | 268-032            | ISSUE |
|                                                                       |                                                                                                                                                                                                                | PART NUMBER: 622-037-2         | 268-032            | 1     |