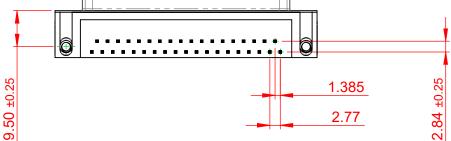

OPERATING TEMPERATURE: -55°C TO +85°C

**CURRENT RATING: 3A PER CONTACT** CONTACT RESISTANCE: 25mΩ MAX. **INSULATOR RESISTANCE:** 5000MΩ min. DIELECTRIC WITHSTANDING VOLTAGE: 1000V AC rms

| 622 SERIES D-SUB CONNECTOR                                            |                                                                                                                                                                                                                | SW REFERENCE NO.: 622 ASSEMBLY |                    |       |
|-----------------------------------------------------------------------|----------------------------------------------------------------------------------------------------------------------------------------------------------------------------------------------------------------|--------------------------------|--------------------|-------|
|                                                                       |                                                                                                                                                                                                                | DRAWN: C.B                     | DATE: AUG. 01/2018 |       |
|                                                                       |                                                                                                                                                                                                                | CHECKED:                       | DATE:              |       |
| EDAC INC<br>TORONTO, ONTARIO<br>CANADA<br>ECTION TO QUALITY & SERVICE | THESE DRAWINGS AND SPECIFICATIONS<br>ARE THE PROPERTY OF EDAC INC.,AND<br>SHALL NOT BE REPRODUCED,OR COPIED<br>OR USED AS THE BASIS FOR THE<br>MANUFACTURE OR SALE OF APPARATUS<br>WITHOUT WRITTEN PERMISSION. | SCALE: (IN C.A.D. 1:1)         | SHEET 1 OF         | 1     |
|                                                                       |                                                                                                                                                                                                                | DRAWING NUMBER: 622-037-2      | 268-032            | ISSUE |
|                                                                       |                                                                                                                                                                                                                | PART NUMBER: 622-037-2         | 268-032            | 1     |