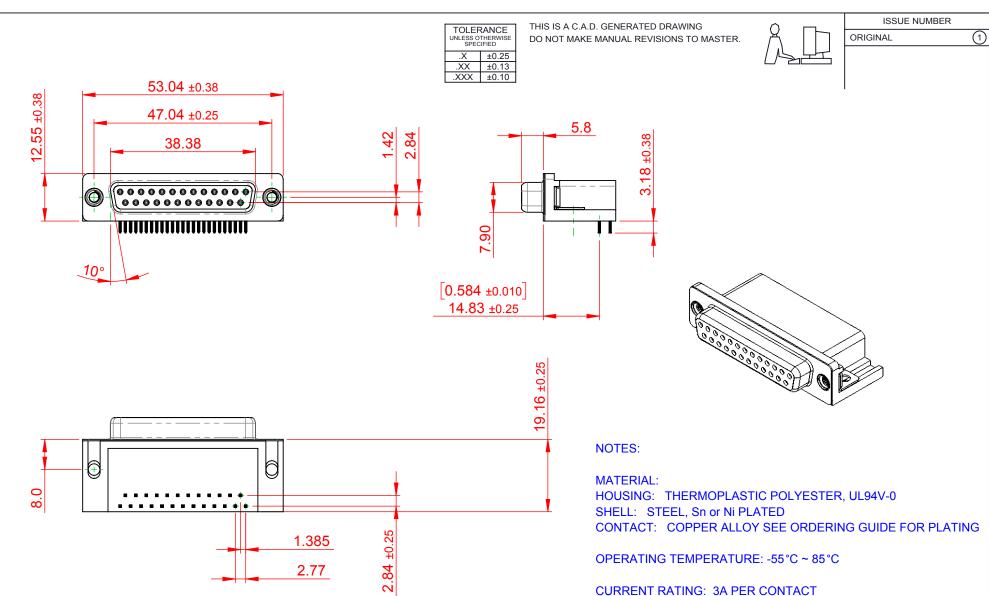

CONTACT RESISTANCE: 25mΩ MAX. INSULATOR RESISTANCE:  $5000M\Omega$  min. **DIELECTRIC** 

WITHSTANDING VOLTAGE: 1000V AC rms

PART NUMBER:

## THIS SERIES FULLY CONFORMS TO THE EUROPEAN UNION DIRECTIVES 2011/65/EU FOR RoHS COMPLIANCY.

EDAC INC TORONTO, ONTARIO CANADA

YOUR CONNECTION TO QUALITY & SERVICE

626 SERIES D-SUB CONNECTOR

THESE DRAWINGS AND SPECIFICATIONS ARE THE PROPERTY OF EDAC INC..AND SHALL NOT BE REPRODUCED, OR COPIED OR USED AS THE BASIS FOR THE MANUFACTURE OR SALE OF APPARATUS WITHOUT WRITTEN PERMISSION.

| SW REFERENCE NO.: 626 ASSEMBLY  |                    |
|---------------------------------|--------------------|
| DRAWN: C.B                      | DATE: AUG. 01/2018 |
| CHECKED:                        | DATE:              |
| SCALE: 1:1                      | SHEET 1 OF 1       |
| DRAWING NUMBER: 626-025-262-015 |                    |

626-025-262-015