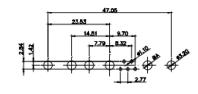

7W2 Male/Female

(1)

627-13W6222-1NA

21W4 Male/Female

PART NUMBER:

| 47.05<br>23.63<br>- 14.49<br>- 14.49 | 53.50<br>51.75<br>22.97<br>22.83<br>0<br>0<br>0<br>0<br>0<br>0<br>0<br>0<br>0<br>0<br>0<br>0<br>0 | 33.30<br>                                                                  |                         | 53.50<br>31.75<br>00 0 0 0 0 0 0 0 0 0 0 0 0 0 0 0 0 0 0                                                                | - Berge |
|------------------------------------------------------------------------------------------------------------------------------------------------------------------------------------------------------------------------------------------------------------------------------------------------------------------------------------------------------------------------------------------------------------------------------------------------------------------------------------------------------------------------------------------------------------------------------------------------------------------------------------------------------------------------------------------------------------------------------------------------------------------------------------------------------------------------------------------------------------------------------------------------------------------------------------------------------------------------------------------------------------------------------------------------------------------------------------------------------------------------------------------------------------------------------------------------------------------------------------------------------------------------------------------------------------------------------------------------------------------------------------------------------------------------------------------------------------------------------------------------------------------------------------------------------------------------------------------------------------------------------------------------------------------------------------------------------------------------------------------------------------------------------------------------------------------------------------------------------------------------------------------------------------------------------------------------------------------------------------------------------------------------------------------------------------------------------------------------------------------------------------------------------------------------------------------------------------------------------------------------------------------------------------------------------------------------------------------------------------------------------------------------------------------------------------------------------------------------------------------------------------------------------------------------------------------------------------------------------|---------------------------------------------------------------------------------------------------|----------------------------------------------------------------------------|-------------------------|-------------------------------------------------------------------------------------------------------------------------|---------|
|                                                                                                                                                                                                                                                                                                                                                                                                                                                                                                                                                                                                                                                                                                                                                                                                                                                                                                                                                                                                                                                                                                                                                                                                                                                                                                                                                                                                                                                                                                                                                                                                                                                                                                                                                                                                                                                                                                                                                                                                                                                                                                                                                                                                                                                                                                                                                                                                                                                                                                                                                                                                      |                                                                                                   | 11W1 Male/Female                                                           | 27W2 Male/Femal         | e                                                                                                                       |         |
|                                                                                                                                                                                                                                                                                                                                                                                                                                                                                                                                                                                                                                                                                                                                                                                                                                                                                                                                                                                                                                                                                                                                                                                                                                                                                                                                                                                                                                                                                                                                                                                                                                                                                                                                                                                                                                                                                                                                                                                                                                                                                                                                                                                                                                                                                                                                                                                                                                                                                                                                                                                                      | 8W8 Female<br>31.75 $22.03$ $22.07$ $4$ $4$ $4$ $4$ $4$ $4$ $4$ $4$ $4$ $4$                       | 33.30<br>16.65<br>97<br>97<br>97<br>97<br>97<br>97<br>97<br>97<br>97<br>97 |                         | 63.50<br>31.75<br>18.24<br>++++++++++++++++++++++++++++++++++++                                                         |         |
|                                                                                                                                                                                                                                                                                                                                                                                                                                                                                                                                                                                                                                                                                                                                                                                                                                                                                                                                                                                                                                                                                                                                                                                                                                                                                                                                                                                                                                                                                                                                                                                                                                                                                                                                                                                                                                                                                                                                                                                                                                                                                                                                                                                                                                                                                                                                                                                                                                                                                                                                                                                                      |                                                                                                   | 17W2 Male/Female                                                           | 21W1 Male/Femal         | е                                                                                                                       |         |
| CURRENT RATING /<br>10A / 2.2<br>20A / 3.3<br>30A / 3.7<br>40A / 4.2                                                                                                                                                                                                                                                                                                                                                                                                                                                                                                                                                                                                                                                                                                                                                                                                                                                                                                                                                                                                                                                                                                                                                                                                                                                                                                                                                                                                                                                                                                                                                                                                                                                                                                                                                                                                                                                                                                                                                                                                                                                                                                                                                                                                                                                                                                                                                                                                                                                                                                                                 | / ØA                                                                                              | 47.00<br>23.65<br>                                                         |                         | 47.05<br>23.05<br>23.05<br>23.05<br>23.05<br>20<br>20<br>20<br>20<br>20<br>20<br>20<br>20<br>20<br>20<br>20<br>20<br>20 | ø       |
|                                                                                                                                                                                                                                                                                                                                                                                                                                                                                                                                                                                                                                                                                                                                                                                                                                                                                                                                                                                                                                                                                                                                                                                                                                                                                                                                                                                                                                                                                                                                                                                                                                                                                                                                                                                                                                                                                                                                                                                                                                                                                                                                                                                                                                                                                                                                                                                                                                                                                                                                                                                                      |                                                                                                   | SW REFERENCE NO.: 627 COMBO ASSEMBLY                                       |                         |                                                                                                                         |         |
|                                                                                                                                                                                                                                                                                                                                                                                                                                                                                                                                                                                                                                                                                                                                                                                                                                                                                                                                                                                                                                                                                                                                                                                                                                                                                                                                                                                                                                                                                                                                                                                                                                                                                                                                                                                                                                                                                                                                                                                                                                                                                                                                                                                                                                                                                                                                                                                                                                                                                                                                                                                                      | COMBIN                                                                                            | COMBINATION D-SUB                                                          |                         | DATE: JAN. 01/20                                                                                                        | )19     |
|                                                                                                                                                                                                                                                                                                                                                                                                                                                                                                                                                                                                                                                                                                                                                                                                                                                                                                                                                                                                                                                                                                                                                                                                                                                                                                                                                                                                                                                                                                                                                                                                                                                                                                                                                                                                                                                                                                                                                                                                                                                                                                                                                                                                                                                                                                                                                                                                                                                                                                                                                                                                      | CHECKED: DATE:                                                                                    |                                                                            |                         |                                                                                                                         |         |
| THIS SERIES FULLY CONFORMS TO                                                                                                                                                                                                                                                                                                                                                                                                                                                                                                                                                                                                                                                                                                                                                                                                                                                                                                                                                                                                                                                                                                                                                                                                                                                                                                                                                                                                                                                                                                                                                                                                                                                                                                                                                                                                                                                                                                                                                                                                                                                                                                                                                                                                                                                                                                                                                                                                                                                                                                                                                                        |                                                                                                   | ARE THE PROPERTY OF EDAG INC., AND                                         | SCALE: N.T.S            | SHEET 3 OF                                                                                                              | 4       |
| THE EUROPEAN UNION DIRECTIVES<br>2011/65/EU FOR R₀HS COMPLIANCY.                                                                                                                                                                                                                                                                                                                                                                                                                                                                                                                                                                                                                                                                                                                                                                                                                                                                                                                                                                                                                                                                                                                                                                                                                                                                                                                                                                                                                                                                                                                                                                                                                                                                                                                                                                                                                                                                                                                                                                                                                                                                                                                                                                                                                                                                                                                                                                                                                                                                                                                                     |                                                                                                   | A SHALL NOT BE REPRODUCED, OR COPIED<br>OR USED AS THE BASIS FOR THE       | DRAWING NUMBER: 627-13W | 6222-1NA                                                                                                                | ISSUE   |
| 2011/03/EU FOR RUNS COMFLIANCT.                                                                                                                                                                                                                                                                                                                                                                                                                                                                                                                                                                                                                                                                                                                                                                                                                                                                                                                                                                                                                                                                                                                                                                                                                                                                                                                                                                                                                                                                                                                                                                                                                                                                                                                                                                                                                                                                                                                                                                                                                                                                                                                                                                                                                                                                                                                                                                                                                                                                                                                                                                      | YOUR CONNECTION TO QUALITY & SEI                                                                  | MANUFACTURE OR SALE OF APPARATUS                                           | PART NUMBER: 627-13W    | 6222-1NA                                                                                                                | 1       |