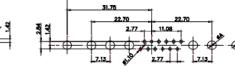

7W2 Male/Female

(1)

627-13W6222-1NA

21W4 Male/Female

PART NUMBER:

| 47.05<br>23.63<br>- 14.49<br>- 14.49 | 53.50<br>51.75<br>22.97<br>22.83<br>0<br>0<br>0<br>0<br>0<br>0<br>0<br>0<br>0<br>0<br>0<br>0<br>0 | 33.30<br>                                                                  |                         | 53.50<br>31.75<br>00 0 0 0 0 0 0 0 0 0 0 0 0 0 0 0 0 0 0                                                                | - Berge |
|------------------------------------------------------------------------------------------------------------------------------------------------------------------------------------------------------------------------------------------------------------------------------------------------------------------------------------------------------------------------------------------------------------------------------------------------------------------------------------------------------------------------------------------------------------------------------------------------------------------------------------------------------------------------------------------------------------------------------------------------------------------------------------------------------------------------------------------------------------------------------------------------------------------------------------------------------------------------------------------------------------------------------------------------------------------------------------------------------------------------------------------------------------------------------------------------------------------------------------------------------------------------------------------------------------------------------------------------------------------------------------------------------------------------------------------------------------------------------------------------------------------------------------------------------------------------------------------------------------------------------------------------------------------------------------------------------------------------------------------------------------------------------------------------------------------------------------------------------------------------------------------------------------------------------------------------------------------------------------------------------------------------------------------------------------------------------------------------------------------------------------------------------------------------------------------------------------------------------------------------------------------------------------------------------------------------------------------------------------------------------------------------------------------------------------------------------------------------------------------------------------------------------------------------------------------------------------------------------|---------------------------------------------------------------------------------------------------|----------------------------------------------------------------------------|-------------------------|-------------------------------------------------------------------------------------------------------------------------|---------|
|                                                                                                                                                                                                                                                                                                                                                                                                                                                                                                                                                                                                                                                                                                                                                                                                                                                                                                                                                                                                                                                                                                                                                                                                                                                                                                                                                                                                                                                                                                                                                                                                                                                                                                                                                                                                                                                                                                                                                                                                                                                                                                                                                                                                                                                                                                                                                                                                                                                                                                                                                                                                      |                                                                                                   | 11W1 Male/Female                                                           | 27W2 Male/Femal         | e                                                                                                                       |         |
|                                                                                                                                                                                                                                                                                                                                                                                                                                                                                                                                                                                                                                                                                                                                                                                                                                                                                                                                                                                                                                                                                                                                                                                                                                                                                                                                                                                                                                                                                                                                                                                                                                                                                                                                                                                                                                                                                                                                                                                                                                                                                                                                                                                                                                                                                                                                                                                                                                                                                                                                                                                                      | 8W8 Female<br>31.75 $22.03$ $22.07$ $4$ $4$ $4$ $4$ $4$ $4$ $4$ $4$ $4$ $4$                       | 33.30<br>16.65<br>97<br>97<br>97<br>97<br>97<br>97<br>97<br>97<br>97<br>97 |                         | 63.50<br>31.75<br>18.24<br>++++++++++++++++++++++++++++++++++++                                                         |         |
|                                                                                                                                                                                                                                                                                                                                                                                                                                                                                                                                                                                                                                                                                                                                                                                                                                                                                                                                                                                                                                                                                                                                                                                                                                                                                                                                                                                                                                                                                                                                                                                                                                                                                                                                                                                                                                                                                                                                                                                                                                                                                                                                                                                                                                                                                                                                                                                                                                                                                                                                                                                                      |                                                                                                   | 17W2 Male/Female                                                           | 21W1 Male/Femal         | е                                                                                                                       |         |
| CURRENT RATING /<br>10A / 2.2<br>20A / 3.3<br>30A / 3.7<br>40A / 4.2                                                                                                                                                                                                                                                                                                                                                                                                                                                                                                                                                                                                                                                                                                                                                                                                                                                                                                                                                                                                                                                                                                                                                                                                                                                                                                                                                                                                                                                                                                                                                                                                                                                                                                                                                                                                                                                                                                                                                                                                                                                                                                                                                                                                                                                                                                                                                                                                                                                                                                                                 | / ØA                                                                                              | 47.00<br>23.65<br>                                                         |                         | 47.05<br>23.05<br>23.05<br>23.05<br>23.05<br>20<br>20<br>20<br>20<br>20<br>20<br>20<br>20<br>20<br>20<br>20<br>20<br>20 | ø       |
|                                                                                                                                                                                                                                                                                                                                                                                                                                                                                                                                                                                                                                                                                                                                                                                                                                                                                                                                                                                                                                                                                                                                                                                                                                                                                                                                                                                                                                                                                                                                                                                                                                                                                                                                                                                                                                                                                                                                                                                                                                                                                                                                                                                                                                                                                                                                                                                                                                                                                                                                                                                                      |                                                                                                   | SW REFERENCE NO.: 627 COMBO ASSEMBLY                                       |                         |                                                                                                                         |         |
|                                                                                                                                                                                                                                                                                                                                                                                                                                                                                                                                                                                                                                                                                                                                                                                                                                                                                                                                                                                                                                                                                                                                                                                                                                                                                                                                                                                                                                                                                                                                                                                                                                                                                                                                                                                                                                                                                                                                                                                                                                                                                                                                                                                                                                                                                                                                                                                                                                                                                                                                                                                                      | COMBIN                                                                                            | COMBINATION D-SUB                                                          |                         | DATE: JAN. 01/20                                                                                                        | )19     |
|                                                                                                                                                                                                                                                                                                                                                                                                                                                                                                                                                                                                                                                                                                                                                                                                                                                                                                                                                                                                                                                                                                                                                                                                                                                                                                                                                                                                                                                                                                                                                                                                                                                                                                                                                                                                                                                                                                                                                                                                                                                                                                                                                                                                                                                                                                                                                                                                                                                                                                                                                                                                      | CHECKED: DATE:                                                                                    |                                                                            |                         |                                                                                                                         |         |
| THIS SERIES FULLY CONFORMS TO                                                                                                                                                                                                                                                                                                                                                                                                                                                                                                                                                                                                                                                                                                                                                                                                                                                                                                                                                                                                                                                                                                                                                                                                                                                                                                                                                                                                                                                                                                                                                                                                                                                                                                                                                                                                                                                                                                                                                                                                                                                                                                                                                                                                                                                                                                                                                                                                                                                                                                                                                                        |                                                                                                   | ARE THE PROPERTY OF EDAG INC., AND                                         | SCALE: N.T.S            | SHEET 3 OF                                                                                                              | 4       |
| THE EUROPEAN UNION DIRECTIVES<br>2011/65/EU FOR R₀HS COMPLIANCY.                                                                                                                                                                                                                                                                                                                                                                                                                                                                                                                                                                                                                                                                                                                                                                                                                                                                                                                                                                                                                                                                                                                                                                                                                                                                                                                                                                                                                                                                                                                                                                                                                                                                                                                                                                                                                                                                                                                                                                                                                                                                                                                                                                                                                                                                                                                                                                                                                                                                                                                                     |                                                                                                   | A SHALL NOT BE REPRODUCED, OR COPIED<br>OR USED AS THE BASIS FOR THE       | DRAWING NUMBER: 627-13W | 6222-1NA                                                                                                                | ISSUE   |
| 2011/03/EU FOR RUNS COMFLIANCT.                                                                                                                                                                                                                                                                                                                                                                                                                                                                                                                                                                                                                                                                                                                                                                                                                                                                                                                                                                                                                                                                                                                                                                                                                                                                                                                                                                                                                                                                                                                                                                                                                                                                                                                                                                                                                                                                                                                                                                                                                                                                                                                                                                                                                                                                                                                                                                                                                                                                                                                                                                      | YOUR CONNECTION TO QUALITY & SEI                                                                  | MANUFACTURE OR SALE OF APPARATUS                                           | PART NUMBER: 627-13W    | 6222-1NA                                                                                                                | 1       |