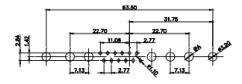

7W2 Male/Female

(1)

627-13W6222-1NA

21W4 Male/Female

PART NUMBER:

| 47.05<br>23.63<br>- 14.49<br>- 14.49 | 53.50<br>51.75<br>22.97<br>22.83<br>0<br>0<br>0<br>0<br>0<br>0<br>0<br>0<br>0<br>0<br>0<br>0<br>0 | 33.30<br>                                                                  |                         | 53.50<br>31.75<br>00 0 0 0 0 0 0 0 0 0 0 0 0 0 0 0 0 0 0                                                                | - Berge |
|------------------------------------------------------------------------------------------------------------------------------------------------------------------------------------------------------------------------------------------------------------------------------------------------------------------------------------------------------------------------------------------------------------------------------------------------------------------------------------------------------------------------------------------------------------------------------------------------------------------------------------------------------------------------------------------------------------------------------------------------------------------------------------------------------------------------------------------------------------------------------------------------------------------------------------------------------------------------------------------------------------------------------------------------------------------------------------------------------------------------------------------------------------------------------------------------------------------------------------------------------------------------------------------------------------------------------------------------------------------------------------------------------------------------------------------------------------------------------------------------------------------------------------------------------------------------------------------------------------------------------------------------------------------------------------------------------------------------------------------------------------------------------------------------------------------------------------------------------------------------------------------------------------------------------------------------------------------------------------------------------------------------------------------------------------------------------------------------------------------------------------------------------------------------------------------------------------------------------------------------------------------------------------------------------------------------------------------------------------------------------------------------------------------------------------------------------------------------------------------------------------------------------------------------------------------------------------------------------|---------------------------------------------------------------------------------------------------|----------------------------------------------------------------------------|-------------------------|-------------------------------------------------------------------------------------------------------------------------|---------|
|                                                                                                                                                                                                                                                                                                                                                                                                                                                                                                                                                                                                                                                                                                                                                                                                                                                                                                                                                                                                                                                                                                                                                                                                                                                                                                                                                                                                                                                                                                                                                                                                                                                                                                                                                                                                                                                                                                                                                                                                                                                                                                                                                                                                                                                                                                                                                                                                                                                                                                                                                                                                      |                                                                                                   | 11W1 Male/Female                                                           | 27W2 Male/Femal         | e                                                                                                                       |         |
|                                                                                                                                                                                                                                                                                                                                                                                                                                                                                                                                                                                                                                                                                                                                                                                                                                                                                                                                                                                                                                                                                                                                                                                                                                                                                                                                                                                                                                                                                                                                                                                                                                                                                                                                                                                                                                                                                                                                                                                                                                                                                                                                                                                                                                                                                                                                                                                                                                                                                                                                                                                                      | 8W8 Female<br>31.75 $22.03$ $22.07$ $4$ $4$ $4$ $4$ $4$ $4$ $4$ $4$ $4$ $4$                       | 33.30<br>16.65<br>97<br>97<br>97<br>97<br>97<br>97<br>97<br>97<br>97<br>97 |                         | 63.50<br>31.75<br>18.24<br>++++++++++++++++++++++++++++++++++++                                                         |         |
|                                                                                                                                                                                                                                                                                                                                                                                                                                                                                                                                                                                                                                                                                                                                                                                                                                                                                                                                                                                                                                                                                                                                                                                                                                                                                                                                                                                                                                                                                                                                                                                                                                                                                                                                                                                                                                                                                                                                                                                                                                                                                                                                                                                                                                                                                                                                                                                                                                                                                                                                                                                                      |                                                                                                   | 17W2 Male/Female                                                           | 21W1 Male/Femal         | е                                                                                                                       |         |
| CURRENT RATING /<br>10A / 2.2<br>20A / 3.3<br>30A / 3.7<br>40A / 4.2                                                                                                                                                                                                                                                                                                                                                                                                                                                                                                                                                                                                                                                                                                                                                                                                                                                                                                                                                                                                                                                                                                                                                                                                                                                                                                                                                                                                                                                                                                                                                                                                                                                                                                                                                                                                                                                                                                                                                                                                                                                                                                                                                                                                                                                                                                                                                                                                                                                                                                                                 | / ØA                                                                                              | 47.00<br>23.65<br>                                                         |                         | 47.05<br>23.05<br>23.05<br>23.05<br>23.05<br>20<br>20<br>20<br>20<br>20<br>20<br>20<br>20<br>20<br>20<br>20<br>20<br>20 | ø       |
|                                                                                                                                                                                                                                                                                                                                                                                                                                                                                                                                                                                                                                                                                                                                                                                                                                                                                                                                                                                                                                                                                                                                                                                                                                                                                                                                                                                                                                                                                                                                                                                                                                                                                                                                                                                                                                                                                                                                                                                                                                                                                                                                                                                                                                                                                                                                                                                                                                                                                                                                                                                                      |                                                                                                   | SW REFERENCE NO.: 627 COMBO ASSEMBLY                                       |                         |                                                                                                                         |         |
|                                                                                                                                                                                                                                                                                                                                                                                                                                                                                                                                                                                                                                                                                                                                                                                                                                                                                                                                                                                                                                                                                                                                                                                                                                                                                                                                                                                                                                                                                                                                                                                                                                                                                                                                                                                                                                                                                                                                                                                                                                                                                                                                                                                                                                                                                                                                                                                                                                                                                                                                                                                                      | COMBIN                                                                                            | COMBINATION D-SUB                                                          |                         | DATE: JAN. 01/20                                                                                                        | )19     |
|                                                                                                                                                                                                                                                                                                                                                                                                                                                                                                                                                                                                                                                                                                                                                                                                                                                                                                                                                                                                                                                                                                                                                                                                                                                                                                                                                                                                                                                                                                                                                                                                                                                                                                                                                                                                                                                                                                                                                                                                                                                                                                                                                                                                                                                                                                                                                                                                                                                                                                                                                                                                      | CHECKED: DATE:                                                                                    |                                                                            |                         |                                                                                                                         |         |
| THIS SERIES FULLY CONFORMS TO                                                                                                                                                                                                                                                                                                                                                                                                                                                                                                                                                                                                                                                                                                                                                                                                                                                                                                                                                                                                                                                                                                                                                                                                                                                                                                                                                                                                                                                                                                                                                                                                                                                                                                                                                                                                                                                                                                                                                                                                                                                                                                                                                                                                                                                                                                                                                                                                                                                                                                                                                                        |                                                                                                   | ARE THE PROPERTY OF EDAG INC., AND                                         | SCALE: N.T.S            | SHEET 3 OF                                                                                                              | 4       |
| THE EUROPEAN UNION DIRECTIVES<br>2011/65/EU FOR R₀HS COMPLIANCY.                                                                                                                                                                                                                                                                                                                                                                                                                                                                                                                                                                                                                                                                                                                                                                                                                                                                                                                                                                                                                                                                                                                                                                                                                                                                                                                                                                                                                                                                                                                                                                                                                                                                                                                                                                                                                                                                                                                                                                                                                                                                                                                                                                                                                                                                                                                                                                                                                                                                                                                                     |                                                                                                   | A SHALL NOT BE REPRODUCED, OR COPIED<br>OR USED AS THE BASIS FOR THE       | DRAWING NUMBER: 627-13W | 6222-1NA                                                                                                                | ISSUE   |
| 2011/03/EU FOR RUNS COMFLIANCT.                                                                                                                                                                                                                                                                                                                                                                                                                                                                                                                                                                                                                                                                                                                                                                                                                                                                                                                                                                                                                                                                                                                                                                                                                                                                                                                                                                                                                                                                                                                                                                                                                                                                                                                                                                                                                                                                                                                                                                                                                                                                                                                                                                                                                                                                                                                                                                                                                                                                                                                                                                      | YOUR CONNECTION TO QUALITY & SEI                                                                  | MANUFACTURE OR SALE OF APPARATUS                                           | PART NUMBER: 627-13W    | 6222-1NA                                                                                                                | 1       |