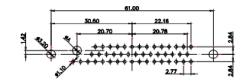

WITHOUT WRITTEN PERMISSION.

THIS IS A C.A.D. GENERATED DRAWING TOLERANCE UNLESS OTHERWISE SPECIFIED DO NOT MAKE MANUAL REVISIONS TO MASTER. .X ±0.25

25W3 Male

13W3 Male

36W4 Male

20.70 30.60 13.72 16.62 김 원 2.77