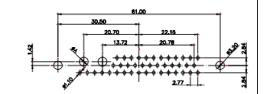

WITHOUT WRITTEN PERMISSION.

THIS IS A C.A.D. GENERATED DRAWING TOLERANCE UNLESS OTHERWISE SPECIFIED DO NOT MAKE MANUAL REVISIONS TO MASTER. .X ±0.25

25W3 Male

13W3 Male

36W4 Male

20.70 30.60 13.72 16.62 김 원 2.77