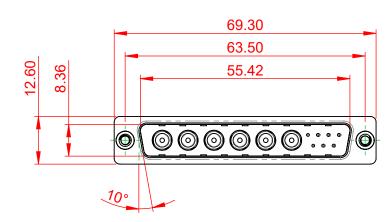

7W2 Male/Female

(1)

627-13W6222-1NA

21W4 Male/Female

PART NUMBER:

| 47.05<br>23.63<br>- 14.49<br>- 14.49 | 53.50<br>51.75<br>22.97<br>22.83<br>0<br>0<br>0<br>0<br>0<br>0<br>0<br>0<br>0<br>0<br>0<br>0<br>0 | 33.30<br>                                                                  |                         | 53.50<br>31.75<br>00 0 0 0 0 0 0 0 0 0 0 0 0 0 0 0 0 0 0                                                                | - Berge |
|------------------------------------------------------------------------------------------------------------------------------------------------------------------------------------------------------------------------------------------------------------------------------------------------------------------------------------------------------------------------------------------------------------------------------------------------------------------------------------------------------------------------------------------------------------------------------------------------------------------------------------------------------------------------------------------------------------------------------------------------------------------------------------------------------------------------------------------------------------------------------------------------------------------------------------------------------------------------------------------------------------------------------------------------------------------------------------------------------------------------------------------------------------------------------------------------------------------------------------------------------------------------------------------------------------------------------------------------------------------------------------------------------------------------------------------------------------------------------------------------------------------------------------------------------------------------------------------------------------------------------------------------------------------------------------------------------------------------------------------------------------------------------------------------------------------------------------------------------------------------------------------------------------------------------------------------------------------------------------------------------------------------------------------------------------------------------------------------------------------------------------------------------------------------------------------------------------------------------------------------------------------------------------------------------------------------------------------------------------------------------------------------------------------------------------------------------------------------------------------------------------------------------------------------------------------------------------------------------|---------------------------------------------------------------------------------------------------|----------------------------------------------------------------------------|-------------------------|-------------------------------------------------------------------------------------------------------------------------|---------|
|                                                                                                                                                                                                                                                                                                                                                                                                                                                                                                                                                                                                                                                                                                                                                                                                                                                                                                                                                                                                                                                                                                                                                                                                                                                                                                                                                                                                                                                                                                                                                                                                                                                                                                                                                                                                                                                                                                                                                                                                                                                                                                                                                                                                                                                                                                                                                                                                                                                                                                                                                                                                      |                                                                                                   | 11W1 Male/Female                                                           | 27W2 Male/Femal         | e                                                                                                                       |         |
|                                                                                                                                                                                                                                                                                                                                                                                                                                                                                                                                                                                                                                                                                                                                                                                                                                                                                                                                                                                                                                                                                                                                                                                                                                                                                                                                                                                                                                                                                                                                                                                                                                                                                                                                                                                                                                                                                                                                                                                                                                                                                                                                                                                                                                                                                                                                                                                                                                                                                                                                                                                                      | 8W8 Female<br>31.75 $22.03$ $22.07$ $4$ $4$ $4$ $4$ $4$ $4$ $4$ $4$ $4$ $4$                       | 33.30<br>16.65<br>97<br>97<br>97<br>97<br>97<br>97<br>97<br>97<br>97<br>97 |                         | 63.50<br>31.75<br>18.24<br>++++++++++++++++++++++++++++++++++++                                                         |         |
|                                                                                                                                                                                                                                                                                                                                                                                                                                                                                                                                                                                                                                                                                                                                                                                                                                                                                                                                                                                                                                                                                                                                                                                                                                                                                                                                                                                                                                                                                                                                                                                                                                                                                                                                                                                                                                                                                                                                                                                                                                                                                                                                                                                                                                                                                                                                                                                                                                                                                                                                                                                                      |                                                                                                   | 17W2 Male/Female                                                           | 21W1 Male/Femal         | е                                                                                                                       |         |
| CURRENT RATING /<br>10A / 2.2<br>20A / 3.3<br>30A / 3.7<br>40A / 4.2                                                                                                                                                                                                                                                                                                                                                                                                                                                                                                                                                                                                                                                                                                                                                                                                                                                                                                                                                                                                                                                                                                                                                                                                                                                                                                                                                                                                                                                                                                                                                                                                                                                                                                                                                                                                                                                                                                                                                                                                                                                                                                                                                                                                                                                                                                                                                                                                                                                                                                                                 | / ØA                                                                                              | 47.00<br>23.65<br>                                                         |                         | 47.05<br>23.05<br>23.05<br>23.05<br>23.05<br>20<br>20<br>20<br>20<br>20<br>20<br>20<br>20<br>20<br>20<br>20<br>20<br>20 | ø       |
|                                                                                                                                                                                                                                                                                                                                                                                                                                                                                                                                                                                                                                                                                                                                                                                                                                                                                                                                                                                                                                                                                                                                                                                                                                                                                                                                                                                                                                                                                                                                                                                                                                                                                                                                                                                                                                                                                                                                                                                                                                                                                                                                                                                                                                                                                                                                                                                                                                                                                                                                                                                                      |                                                                                                   | SW REFERENCE NO.: 627 COMBO ASSEMBLY                                       |                         |                                                                                                                         |         |
|                                                                                                                                                                                                                                                                                                                                                                                                                                                                                                                                                                                                                                                                                                                                                                                                                                                                                                                                                                                                                                                                                                                                                                                                                                                                                                                                                                                                                                                                                                                                                                                                                                                                                                                                                                                                                                                                                                                                                                                                                                                                                                                                                                                                                                                                                                                                                                                                                                                                                                                                                                                                      | COMBIN                                                                                            | COMBINATION D-SUB                                                          |                         | DATE: JAN. 01/20                                                                                                        | )19     |
|                                                                                                                                                                                                                                                                                                                                                                                                                                                                                                                                                                                                                                                                                                                                                                                                                                                                                                                                                                                                                                                                                                                                                                                                                                                                                                                                                                                                                                                                                                                                                                                                                                                                                                                                                                                                                                                                                                                                                                                                                                                                                                                                                                                                                                                                                                                                                                                                                                                                                                                                                                                                      | CHECKED: DATE:                                                                                    |                                                                            |                         |                                                                                                                         |         |
| THIS SERIES FULLY CONFORMS TO                                                                                                                                                                                                                                                                                                                                                                                                                                                                                                                                                                                                                                                                                                                                                                                                                                                                                                                                                                                                                                                                                                                                                                                                                                                                                                                                                                                                                                                                                                                                                                                                                                                                                                                                                                                                                                                                                                                                                                                                                                                                                                                                                                                                                                                                                                                                                                                                                                                                                                                                                                        |                                                                                                   | ARE THE PROPERTY OF EDAG INC., AND                                         | SCALE: N.T.S            | SHEET 3 OF                                                                                                              | 4       |
| THE EUROPEAN UNION DIRECTIVES<br>2011/65/EU FOR R₀HS COMPLIANCY.                                                                                                                                                                                                                                                                                                                                                                                                                                                                                                                                                                                                                                                                                                                                                                                                                                                                                                                                                                                                                                                                                                                                                                                                                                                                                                                                                                                                                                                                                                                                                                                                                                                                                                                                                                                                                                                                                                                                                                                                                                                                                                                                                                                                                                                                                                                                                                                                                                                                                                                                     |                                                                                                   | A SHALL NOT BE REPRODUCED, OR COPIED<br>OR USED AS THE BASIS FOR THE       | DRAWING NUMBER: 627-13W | 6222-1NA                                                                                                                | ISSUE   |
| 2011/03/EU FOR RUNS COMFLIANCT.                                                                                                                                                                                                                                                                                                                                                                                                                                                                                                                                                                                                                                                                                                                                                                                                                                                                                                                                                                                                                                                                                                                                                                                                                                                                                                                                                                                                                                                                                                                                                                                                                                                                                                                                                                                                                                                                                                                                                                                                                                                                                                                                                                                                                                                                                                                                                                                                                                                                                                                                                                      | YOUR CONNECTION TO QUALITY & SEI                                                                  | MANUFACTURE OR SALE OF APPARATUS                                           | PART NUMBER: 627-13W    | 6222-1NA                                                                                                                | 1       |