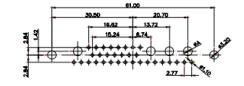

7W2 Male/Female

(1)

627-13W6222-1NA

21W4 Male/Female

PART NUMBER:

| 47.05<br>23.63<br>- 14.49<br>- 14.49 | 53.50<br>51.75<br>22.97<br>22.83<br>0<br>0<br>0<br>0<br>0<br>0<br>0<br>0<br>0<br>0<br>0<br>0<br>0 | 33.30<br>                                                                  |                         | 53.50<br>31.75<br>00 0 0 0 0 0 0 0 0 0 0 0 0 0 0 0 0 0 0                                                                | - Berge |
|------------------------------------------------------------------------------------------------------------------------------------------------------------------------------------------------------------------------------------------------------------------------------------------------------------------------------------------------------------------------------------------------------------------------------------------------------------------------------------------------------------------------------------------------------------------------------------------------------------------------------------------------------------------------------------------------------------------------------------------------------------------------------------------------------------------------------------------------------------------------------------------------------------------------------------------------------------------------------------------------------------------------------------------------------------------------------------------------------------------------------------------------------------------------------------------------------------------------------------------------------------------------------------------------------------------------------------------------------------------------------------------------------------------------------------------------------------------------------------------------------------------------------------------------------------------------------------------------------------------------------------------------------------------------------------------------------------------------------------------------------------------------------------------------------------------------------------------------------------------------------------------------------------------------------------------------------------------------------------------------------------------------------------------------------------------------------------------------------------------------------------------------------------------------------------------------------------------------------------------------------------------------------------------------------------------------------------------------------------------------------------------------------------------------------------------------------------------------------------------------------------------------------------------------------------------------------------------------------|---------------------------------------------------------------------------------------------------|----------------------------------------------------------------------------|-------------------------|-------------------------------------------------------------------------------------------------------------------------|---------|
|                                                                                                                                                                                                                                                                                                                                                                                                                                                                                                                                                                                                                                                                                                                                                                                                                                                                                                                                                                                                                                                                                                                                                                                                                                                                                                                                                                                                                                                                                                                                                                                                                                                                                                                                                                                                                                                                                                                                                                                                                                                                                                                                                                                                                                                                                                                                                                                                                                                                                                                                                                                                      |                                                                                                   | 11W1 Male/Female                                                           | 27W2 Male/Femal         | e                                                                                                                       |         |
|                                                                                                                                                                                                                                                                                                                                                                                                                                                                                                                                                                                                                                                                                                                                                                                                                                                                                                                                                                                                                                                                                                                                                                                                                                                                                                                                                                                                                                                                                                                                                                                                                                                                                                                                                                                                                                                                                                                                                                                                                                                                                                                                                                                                                                                                                                                                                                                                                                                                                                                                                                                                      | 8W8 Female<br>31.75 $22.03$ $22.07$ $4$ $4$ $4$ $4$ $4$ $4$ $4$ $4$ $4$ $4$                       | 33.30<br>16.65<br>97<br>97<br>97<br>97<br>97<br>97<br>97<br>97<br>97<br>97 |                         | 63.50<br>31.75<br>18.24<br>++++++++++++++++++++++++++++++++++++                                                         |         |
|                                                                                                                                                                                                                                                                                                                                                                                                                                                                                                                                                                                                                                                                                                                                                                                                                                                                                                                                                                                                                                                                                                                                                                                                                                                                                                                                                                                                                                                                                                                                                                                                                                                                                                                                                                                                                                                                                                                                                                                                                                                                                                                                                                                                                                                                                                                                                                                                                                                                                                                                                                                                      |                                                                                                   | 17W2 Male/Female                                                           | 21W1 Male/Femal         | е                                                                                                                       |         |
| CURRENT RATING /<br>10A / 2.2<br>20A / 3.3<br>30A / 3.7<br>40A / 4.2                                                                                                                                                                                                                                                                                                                                                                                                                                                                                                                                                                                                                                                                                                                                                                                                                                                                                                                                                                                                                                                                                                                                                                                                                                                                                                                                                                                                                                                                                                                                                                                                                                                                                                                                                                                                                                                                                                                                                                                                                                                                                                                                                                                                                                                                                                                                                                                                                                                                                                                                 | / ØA                                                                                              | 47.00<br>23.65<br>                                                         |                         | 47.05<br>23.05<br>23.05<br>23.05<br>23.05<br>20<br>20<br>20<br>20<br>20<br>20<br>20<br>20<br>20<br>20<br>20<br>20<br>20 | ø       |
|                                                                                                                                                                                                                                                                                                                                                                                                                                                                                                                                                                                                                                                                                                                                                                                                                                                                                                                                                                                                                                                                                                                                                                                                                                                                                                                                                                                                                                                                                                                                                                                                                                                                                                                                                                                                                                                                                                                                                                                                                                                                                                                                                                                                                                                                                                                                                                                                                                                                                                                                                                                                      |                                                                                                   | SW REFERENCE NO.: 627 COMBO ASSEMBLY                                       |                         |                                                                                                                         |         |
|                                                                                                                                                                                                                                                                                                                                                                                                                                                                                                                                                                                                                                                                                                                                                                                                                                                                                                                                                                                                                                                                                                                                                                                                                                                                                                                                                                                                                                                                                                                                                                                                                                                                                                                                                                                                                                                                                                                                                                                                                                                                                                                                                                                                                                                                                                                                                                                                                                                                                                                                                                                                      | COMBIN                                                                                            | COMBINATION D-SUB                                                          |                         | DATE: JAN. 01/20                                                                                                        | )19     |
|                                                                                                                                                                                                                                                                                                                                                                                                                                                                                                                                                                                                                                                                                                                                                                                                                                                                                                                                                                                                                                                                                                                                                                                                                                                                                                                                                                                                                                                                                                                                                                                                                                                                                                                                                                                                                                                                                                                                                                                                                                                                                                                                                                                                                                                                                                                                                                                                                                                                                                                                                                                                      | CHECKED: DATE:                                                                                    |                                                                            |                         |                                                                                                                         |         |
| THIS SERIES FULLY CONFORMS TO                                                                                                                                                                                                                                                                                                                                                                                                                                                                                                                                                                                                                                                                                                                                                                                                                                                                                                                                                                                                                                                                                                                                                                                                                                                                                                                                                                                                                                                                                                                                                                                                                                                                                                                                                                                                                                                                                                                                                                                                                                                                                                                                                                                                                                                                                                                                                                                                                                                                                                                                                                        |                                                                                                   | ARE THE PROPERTY OF EDAG INC., AND                                         | SCALE: N.T.S            | SHEET 3 OF                                                                                                              | 4       |
| THE EUROPEAN UNION DIRECTIVES<br>2011/65/EU FOR R₀HS COMPLIANCY.                                                                                                                                                                                                                                                                                                                                                                                                                                                                                                                                                                                                                                                                                                                                                                                                                                                                                                                                                                                                                                                                                                                                                                                                                                                                                                                                                                                                                                                                                                                                                                                                                                                                                                                                                                                                                                                                                                                                                                                                                                                                                                                                                                                                                                                                                                                                                                                                                                                                                                                                     |                                                                                                   | A SHALL NOT BE REPRODUCED, OR COPIED<br>OR USED AS THE BASIS FOR THE       | DRAWING NUMBER: 627-13W | 6222-1NA                                                                                                                | ISSUE   |
| 2011/03/EU FOR RUNS COMFLIANCT.                                                                                                                                                                                                                                                                                                                                                                                                                                                                                                                                                                                                                                                                                                                                                                                                                                                                                                                                                                                                                                                                                                                                                                                                                                                                                                                                                                                                                                                                                                                                                                                                                                                                                                                                                                                                                                                                                                                                                                                                                                                                                                                                                                                                                                                                                                                                                                                                                                                                                                                                                                      | YOUR CONNECTION TO QUALITY & SEI                                                                  | MANUFACTURE OR SALE OF APPARATUS                                           | PART NUMBER: 627-13W    | 6222-1NA                                                                                                                | 1       |