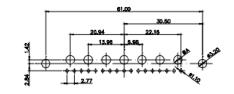

7W2 Male/Female

(1)

627-13W6222-1NA

21W4 Male/Female

PART NUMBER:

| 47.05<br>23.63<br>- 14.49<br>- 14.49 | 53.50<br>51.75<br>22.97<br>22.83<br>0<br>0<br>0<br>0<br>0<br>0<br>0<br>0<br>0<br>0<br>0<br>0<br>0 | 33.30<br>                                                                  |                         | 53.50<br>31.75<br>00 0 0 0 0 0 0 0 0 0 0 0 0 0 0 0 0 0 0                                                                | - Berge |
|------------------------------------------------------------------------------------------------------------------------------------------------------------------------------------------------------------------------------------------------------------------------------------------------------------------------------------------------------------------------------------------------------------------------------------------------------------------------------------------------------------------------------------------------------------------------------------------------------------------------------------------------------------------------------------------------------------------------------------------------------------------------------------------------------------------------------------------------------------------------------------------------------------------------------------------------------------------------------------------------------------------------------------------------------------------------------------------------------------------------------------------------------------------------------------------------------------------------------------------------------------------------------------------------------------------------------------------------------------------------------------------------------------------------------------------------------------------------------------------------------------------------------------------------------------------------------------------------------------------------------------------------------------------------------------------------------------------------------------------------------------------------------------------------------------------------------------------------------------------------------------------------------------------------------------------------------------------------------------------------------------------------------------------------------------------------------------------------------------------------------------------------------------------------------------------------------------------------------------------------------------------------------------------------------------------------------------------------------------------------------------------------------------------------------------------------------------------------------------------------------------------------------------------------------------------------------------------------------|---------------------------------------------------------------------------------------------------|----------------------------------------------------------------------------|-------------------------|-------------------------------------------------------------------------------------------------------------------------|---------|
|                                                                                                                                                                                                                                                                                                                                                                                                                                                                                                                                                                                                                                                                                                                                                                                                                                                                                                                                                                                                                                                                                                                                                                                                                                                                                                                                                                                                                                                                                                                                                                                                                                                                                                                                                                                                                                                                                                                                                                                                                                                                                                                                                                                                                                                                                                                                                                                                                                                                                                                                                                                                      |                                                                                                   | 11W1 Male/Female                                                           | 27W2 Male/Femal         | e                                                                                                                       |         |
|                                                                                                                                                                                                                                                                                                                                                                                                                                                                                                                                                                                                                                                                                                                                                                                                                                                                                                                                                                                                                                                                                                                                                                                                                                                                                                                                                                                                                                                                                                                                                                                                                                                                                                                                                                                                                                                                                                                                                                                                                                                                                                                                                                                                                                                                                                                                                                                                                                                                                                                                                                                                      | 8W8 Female<br>31.75 $22.03$ $22.07$ $4$ $4$ $4$ $4$ $4$ $4$ $4$ $4$ $4$ $4$                       | 33.30<br>16.65<br>97<br>97<br>97<br>97<br>97<br>97<br>97<br>97<br>97<br>97 |                         | 63.50<br>31.75<br>18.24<br>++++++++++++++++++++++++++++++++++++                                                         |         |
|                                                                                                                                                                                                                                                                                                                                                                                                                                                                                                                                                                                                                                                                                                                                                                                                                                                                                                                                                                                                                                                                                                                                                                                                                                                                                                                                                                                                                                                                                                                                                                                                                                                                                                                                                                                                                                                                                                                                                                                                                                                                                                                                                                                                                                                                                                                                                                                                                                                                                                                                                                                                      |                                                                                                   | 17W2 Male/Female                                                           | 21W1 Male/Femal         | е                                                                                                                       |         |
| CURRENT RATING /<br>10A / 2.2<br>20A / 3.3<br>30A / 3.7<br>40A / 4.2                                                                                                                                                                                                                                                                                                                                                                                                                                                                                                                                                                                                                                                                                                                                                                                                                                                                                                                                                                                                                                                                                                                                                                                                                                                                                                                                                                                                                                                                                                                                                                                                                                                                                                                                                                                                                                                                                                                                                                                                                                                                                                                                                                                                                                                                                                                                                                                                                                                                                                                                 | / ØA                                                                                              | 47.00<br>23.65<br>                                                         |                         | 47.05<br>23.05<br>23.05<br>23.05<br>23.05<br>20<br>20<br>20<br>20<br>20<br>20<br>20<br>20<br>20<br>20<br>20<br>20<br>20 | ø       |
|                                                                                                                                                                                                                                                                                                                                                                                                                                                                                                                                                                                                                                                                                                                                                                                                                                                                                                                                                                                                                                                                                                                                                                                                                                                                                                                                                                                                                                                                                                                                                                                                                                                                                                                                                                                                                                                                                                                                                                                                                                                                                                                                                                                                                                                                                                                                                                                                                                                                                                                                                                                                      |                                                                                                   | SW REFERENCE NO.: 627 COMBO ASSEMBLY                                       |                         |                                                                                                                         |         |
|                                                                                                                                                                                                                                                                                                                                                                                                                                                                                                                                                                                                                                                                                                                                                                                                                                                                                                                                                                                                                                                                                                                                                                                                                                                                                                                                                                                                                                                                                                                                                                                                                                                                                                                                                                                                                                                                                                                                                                                                                                                                                                                                                                                                                                                                                                                                                                                                                                                                                                                                                                                                      | COMBIN                                                                                            | COMBINATION D-SUB                                                          |                         | DATE: JAN. 01/20                                                                                                        | )19     |
|                                                                                                                                                                                                                                                                                                                                                                                                                                                                                                                                                                                                                                                                                                                                                                                                                                                                                                                                                                                                                                                                                                                                                                                                                                                                                                                                                                                                                                                                                                                                                                                                                                                                                                                                                                                                                                                                                                                                                                                                                                                                                                                                                                                                                                                                                                                                                                                                                                                                                                                                                                                                      | CHECKED: DATE:                                                                                    |                                                                            |                         |                                                                                                                         |         |
| THIS SERIES FULLY CONFORMS TO                                                                                                                                                                                                                                                                                                                                                                                                                                                                                                                                                                                                                                                                                                                                                                                                                                                                                                                                                                                                                                                                                                                                                                                                                                                                                                                                                                                                                                                                                                                                                                                                                                                                                                                                                                                                                                                                                                                                                                                                                                                                                                                                                                                                                                                                                                                                                                                                                                                                                                                                                                        |                                                                                                   | ARE THE PROPERTY OF EDAG INC., AND                                         | SCALE: N.T.S            | SHEET 3 OF                                                                                                              | 4       |
| THE EUROPEAN UNION DIRECTIVES<br>2011/65/EU FOR R₀HS COMPLIANCY.                                                                                                                                                                                                                                                                                                                                                                                                                                                                                                                                                                                                                                                                                                                                                                                                                                                                                                                                                                                                                                                                                                                                                                                                                                                                                                                                                                                                                                                                                                                                                                                                                                                                                                                                                                                                                                                                                                                                                                                                                                                                                                                                                                                                                                                                                                                                                                                                                                                                                                                                     |                                                                                                   | A SHALL NOT BE REPRODUCED, OR COPIED<br>OR USED AS THE BASIS FOR THE       | DRAWING NUMBER: 627-13W | 6222-1NA                                                                                                                | ISSUE   |
| 2011/03/EU FOR RUNS COMFLIANCT.                                                                                                                                                                                                                                                                                                                                                                                                                                                                                                                                                                                                                                                                                                                                                                                                                                                                                                                                                                                                                                                                                                                                                                                                                                                                                                                                                                                                                                                                                                                                                                                                                                                                                                                                                                                                                                                                                                                                                                                                                                                                                                                                                                                                                                                                                                                                                                                                                                                                                                                                                                      | YOUR CONNECTION TO QUALITY & SEI                                                                  | MANUFACTURE OR SALE OF APPARATUS                                           | PART NUMBER: 627-13W    | 6222-1NA                                                                                                                | 1       |