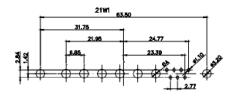

7W2 Male/Female

(1)

627-13W6222-1NA

21W4 Male/Female

PART NUMBER:

| 47.05<br>23.63<br>- 14.49<br>- 14.49 | 53.50<br>51.75<br>22.97<br>22.83<br>0<br>0<br>0<br>0<br>0<br>0<br>0<br>0<br>0<br>0<br>0<br>0<br>0 | 33.30<br>                                                                  |                         | 53.50<br>31.75<br>00 0 0 0 0 0 0 0 0 0 0 0 0 0 0 0 0 0 0                                                                | - Berge |
|------------------------------------------------------------------------------------------------------------------------------------------------------------------------------------------------------------------------------------------------------------------------------------------------------------------------------------------------------------------------------------------------------------------------------------------------------------------------------------------------------------------------------------------------------------------------------------------------------------------------------------------------------------------------------------------------------------------------------------------------------------------------------------------------------------------------------------------------------------------------------------------------------------------------------------------------------------------------------------------------------------------------------------------------------------------------------------------------------------------------------------------------------------------------------------------------------------------------------------------------------------------------------------------------------------------------------------------------------------------------------------------------------------------------------------------------------------------------------------------------------------------------------------------------------------------------------------------------------------------------------------------------------------------------------------------------------------------------------------------------------------------------------------------------------------------------------------------------------------------------------------------------------------------------------------------------------------------------------------------------------------------------------------------------------------------------------------------------------------------------------------------------------------------------------------------------------------------------------------------------------------------------------------------------------------------------------------------------------------------------------------------------------------------------------------------------------------------------------------------------------------------------------------------------------------------------------------------------------|---------------------------------------------------------------------------------------------------|----------------------------------------------------------------------------|-------------------------|-------------------------------------------------------------------------------------------------------------------------|---------|
|                                                                                                                                                                                                                                                                                                                                                                                                                                                                                                                                                                                                                                                                                                                                                                                                                                                                                                                                                                                                                                                                                                                                                                                                                                                                                                                                                                                                                                                                                                                                                                                                                                                                                                                                                                                                                                                                                                                                                                                                                                                                                                                                                                                                                                                                                                                                                                                                                                                                                                                                                                                                      |                                                                                                   | 11W1 Male/Female                                                           | 27W2 Male/Femal         | e                                                                                                                       |         |
|                                                                                                                                                                                                                                                                                                                                                                                                                                                                                                                                                                                                                                                                                                                                                                                                                                                                                                                                                                                                                                                                                                                                                                                                                                                                                                                                                                                                                                                                                                                                                                                                                                                                                                                                                                                                                                                                                                                                                                                                                                                                                                                                                                                                                                                                                                                                                                                                                                                                                                                                                                                                      | 8W8 Female<br>31.75 $22.03$ $22.07$ $4$ $4$ $4$ $4$ $4$ $4$ $4$ $4$ $4$ $4$                       | 33.30<br>16.65<br>97<br>97<br>97<br>97<br>97<br>97<br>97<br>97<br>97<br>97 |                         | 63.50<br>31.75<br>18.24<br>++++++++++++++++++++++++++++++++++++                                                         |         |
|                                                                                                                                                                                                                                                                                                                                                                                                                                                                                                                                                                                                                                                                                                                                                                                                                                                                                                                                                                                                                                                                                                                                                                                                                                                                                                                                                                                                                                                                                                                                                                                                                                                                                                                                                                                                                                                                                                                                                                                                                                                                                                                                                                                                                                                                                                                                                                                                                                                                                                                                                                                                      |                                                                                                   | 17W2 Male/Female                                                           | 21W1 Male/Femal         | е                                                                                                                       |         |
| CURRENT RATING /<br>10A / 2.2<br>20A / 3.3<br>30A / 3.7<br>40A / 4.2                                                                                                                                                                                                                                                                                                                                                                                                                                                                                                                                                                                                                                                                                                                                                                                                                                                                                                                                                                                                                                                                                                                                                                                                                                                                                                                                                                                                                                                                                                                                                                                                                                                                                                                                                                                                                                                                                                                                                                                                                                                                                                                                                                                                                                                                                                                                                                                                                                                                                                                                 | / ØA                                                                                              | 47.00<br>23.65<br>                                                         |                         | 47.05<br>23.05<br>23.05<br>23.05<br>23.05<br>20<br>20<br>20<br>20<br>20<br>20<br>20<br>20<br>20<br>20<br>20<br>20<br>20 | ø       |
|                                                                                                                                                                                                                                                                                                                                                                                                                                                                                                                                                                                                                                                                                                                                                                                                                                                                                                                                                                                                                                                                                                                                                                                                                                                                                                                                                                                                                                                                                                                                                                                                                                                                                                                                                                                                                                                                                                                                                                                                                                                                                                                                                                                                                                                                                                                                                                                                                                                                                                                                                                                                      |                                                                                                   | SW REFERENCE NO.: 627 COMBO ASSEMBLY                                       |                         |                                                                                                                         |         |
|                                                                                                                                                                                                                                                                                                                                                                                                                                                                                                                                                                                                                                                                                                                                                                                                                                                                                                                                                                                                                                                                                                                                                                                                                                                                                                                                                                                                                                                                                                                                                                                                                                                                                                                                                                                                                                                                                                                                                                                                                                                                                                                                                                                                                                                                                                                                                                                                                                                                                                                                                                                                      | COMBIN                                                                                            | COMBINATION D-SUB                                                          |                         | DATE: JAN. 01/20                                                                                                        | )19     |
|                                                                                                                                                                                                                                                                                                                                                                                                                                                                                                                                                                                                                                                                                                                                                                                                                                                                                                                                                                                                                                                                                                                                                                                                                                                                                                                                                                                                                                                                                                                                                                                                                                                                                                                                                                                                                                                                                                                                                                                                                                                                                                                                                                                                                                                                                                                                                                                                                                                                                                                                                                                                      | CHECKED: DATE:                                                                                    |                                                                            |                         |                                                                                                                         |         |
| THIS SERIES FULLY CONFORMS TO                                                                                                                                                                                                                                                                                                                                                                                                                                                                                                                                                                                                                                                                                                                                                                                                                                                                                                                                                                                                                                                                                                                                                                                                                                                                                                                                                                                                                                                                                                                                                                                                                                                                                                                                                                                                                                                                                                                                                                                                                                                                                                                                                                                                                                                                                                                                                                                                                                                                                                                                                                        |                                                                                                   | ARE THE PROPERTY OF EDAG INC., AND                                         | SCALE: N.T.S            | SHEET 3 OF                                                                                                              | 4       |
| THE EUROPEAN UNION DIRECTIVES<br>2011/65/EU FOR R₀HS COMPLIANCY.                                                                                                                                                                                                                                                                                                                                                                                                                                                                                                                                                                                                                                                                                                                                                                                                                                                                                                                                                                                                                                                                                                                                                                                                                                                                                                                                                                                                                                                                                                                                                                                                                                                                                                                                                                                                                                                                                                                                                                                                                                                                                                                                                                                                                                                                                                                                                                                                                                                                                                                                     |                                                                                                   | A SHALL NOT BE REPRODUCED, OR COPIED<br>OR USED AS THE BASIS FOR THE       | DRAWING NUMBER: 627-13W | 6222-1NA                                                                                                                | ISSUE   |
| 2011/03/EU FOR RUNS COMFLIANCT.                                                                                                                                                                                                                                                                                                                                                                                                                                                                                                                                                                                                                                                                                                                                                                                                                                                                                                                                                                                                                                                                                                                                                                                                                                                                                                                                                                                                                                                                                                                                                                                                                                                                                                                                                                                                                                                                                                                                                                                                                                                                                                                                                                                                                                                                                                                                                                                                                                                                                                                                                                      | YOUR CONNECTION TO QUALITY & SEI                                                                  | MANUFACTURE OR SALE OF APPARATUS                                           | PART NUMBER: 627-13W    | 6222-1NA                                                                                                                | 1       |