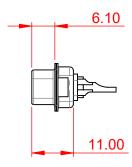

7W2 Male/Female

(1)

627-13W6222-1NA

21W4 Male/Female

PART NUMBER:

| 47.05<br>23.63<br>- 14.49<br>- 14.49 | 53.50<br>51.75<br>22.97<br>22.83<br>0<br>0<br>0<br>0<br>0<br>0<br>0<br>0<br>0<br>0<br>0<br>0<br>0 | 33.30<br>                                                                  |                         | 53.50<br>31.75<br>00 0 0 0 0 0 0 0 0 0 0 0 0 0 0 0 0 0 0                                                                | - Berge |
|------------------------------------------------------------------------------------------------------------------------------------------------------------------------------------------------------------------------------------------------------------------------------------------------------------------------------------------------------------------------------------------------------------------------------------------------------------------------------------------------------------------------------------------------------------------------------------------------------------------------------------------------------------------------------------------------------------------------------------------------------------------------------------------------------------------------------------------------------------------------------------------------------------------------------------------------------------------------------------------------------------------------------------------------------------------------------------------------------------------------------------------------------------------------------------------------------------------------------------------------------------------------------------------------------------------------------------------------------------------------------------------------------------------------------------------------------------------------------------------------------------------------------------------------------------------------------------------------------------------------------------------------------------------------------------------------------------------------------------------------------------------------------------------------------------------------------------------------------------------------------------------------------------------------------------------------------------------------------------------------------------------------------------------------------------------------------------------------------------------------------------------------------------------------------------------------------------------------------------------------------------------------------------------------------------------------------------------------------------------------------------------------------------------------------------------------------------------------------------------------------------------------------------------------------------------------------------------------------|---------------------------------------------------------------------------------------------------|----------------------------------------------------------------------------|-------------------------|-------------------------------------------------------------------------------------------------------------------------|---------|
|                                                                                                                                                                                                                                                                                                                                                                                                                                                                                                                                                                                                                                                                                                                                                                                                                                                                                                                                                                                                                                                                                                                                                                                                                                                                                                                                                                                                                                                                                                                                                                                                                                                                                                                                                                                                                                                                                                                                                                                                                                                                                                                                                                                                                                                                                                                                                                                                                                                                                                                                                                                                      |                                                                                                   | 11W1 Male/Female                                                           | 27W2 Male/Femal         | e                                                                                                                       |         |
|                                                                                                                                                                                                                                                                                                                                                                                                                                                                                                                                                                                                                                                                                                                                                                                                                                                                                                                                                                                                                                                                                                                                                                                                                                                                                                                                                                                                                                                                                                                                                                                                                                                                                                                                                                                                                                                                                                                                                                                                                                                                                                                                                                                                                                                                                                                                                                                                                                                                                                                                                                                                      | 8W8 Female<br>31.75 $22.03$ $22.07$ $4$ $4$ $4$ $4$ $4$ $4$ $4$ $4$ $4$ $4$                       | 33.30<br>16.65<br>97<br>97<br>97<br>97<br>97<br>97<br>97<br>97<br>97<br>97 |                         | 63.50<br>31.75<br>18.24<br>++++++++++++++++++++++++++++++++++++                                                         |         |
|                                                                                                                                                                                                                                                                                                                                                                                                                                                                                                                                                                                                                                                                                                                                                                                                                                                                                                                                                                                                                                                                                                                                                                                                                                                                                                                                                                                                                                                                                                                                                                                                                                                                                                                                                                                                                                                                                                                                                                                                                                                                                                                                                                                                                                                                                                                                                                                                                                                                                                                                                                                                      |                                                                                                   | 17W2 Male/Female                                                           | 21W1 Male/Femal         | е                                                                                                                       |         |
| CURRENT RATING /<br>10A / 2.2<br>20A / 3.3<br>30A / 3.7<br>40A / 4.2                                                                                                                                                                                                                                                                                                                                                                                                                                                                                                                                                                                                                                                                                                                                                                                                                                                                                                                                                                                                                                                                                                                                                                                                                                                                                                                                                                                                                                                                                                                                                                                                                                                                                                                                                                                                                                                                                                                                                                                                                                                                                                                                                                                                                                                                                                                                                                                                                                                                                                                                 | / ØA                                                                                              | 47.00<br>23.65<br>                                                         |                         | 47.05<br>23.05<br>23.05<br>23.05<br>23.05<br>20<br>20<br>20<br>20<br>20<br>20<br>20<br>20<br>20<br>20<br>20<br>20<br>20 | ø       |
|                                                                                                                                                                                                                                                                                                                                                                                                                                                                                                                                                                                                                                                                                                                                                                                                                                                                                                                                                                                                                                                                                                                                                                                                                                                                                                                                                                                                                                                                                                                                                                                                                                                                                                                                                                                                                                                                                                                                                                                                                                                                                                                                                                                                                                                                                                                                                                                                                                                                                                                                                                                                      |                                                                                                   | SW REFERENCE NO.: 627 COMBO ASSEMBLY                                       |                         |                                                                                                                         |         |
|                                                                                                                                                                                                                                                                                                                                                                                                                                                                                                                                                                                                                                                                                                                                                                                                                                                                                                                                                                                                                                                                                                                                                                                                                                                                                                                                                                                                                                                                                                                                                                                                                                                                                                                                                                                                                                                                                                                                                                                                                                                                                                                                                                                                                                                                                                                                                                                                                                                                                                                                                                                                      | COMBIN                                                                                            | COMBINATION D-SUB                                                          |                         | DATE: JAN. 01/20                                                                                                        | )19     |
|                                                                                                                                                                                                                                                                                                                                                                                                                                                                                                                                                                                                                                                                                                                                                                                                                                                                                                                                                                                                                                                                                                                                                                                                                                                                                                                                                                                                                                                                                                                                                                                                                                                                                                                                                                                                                                                                                                                                                                                                                                                                                                                                                                                                                                                                                                                                                                                                                                                                                                                                                                                                      | CHECKED: DATE:                                                                                    |                                                                            |                         |                                                                                                                         |         |
| THIS SERIES FULLY CONFORMS TO                                                                                                                                                                                                                                                                                                                                                                                                                                                                                                                                                                                                                                                                                                                                                                                                                                                                                                                                                                                                                                                                                                                                                                                                                                                                                                                                                                                                                                                                                                                                                                                                                                                                                                                                                                                                                                                                                                                                                                                                                                                                                                                                                                                                                                                                                                                                                                                                                                                                                                                                                                        |                                                                                                   | ARE THE PROPERTY OF EDAG INC., AND                                         | SCALE: N.T.S            | SHEET 3 OF                                                                                                              | 4       |
| THE EUROPEAN UNION DIRECTIVES<br>2011/65/EU FOR R₀HS COMPLIANCY.                                                                                                                                                                                                                                                                                                                                                                                                                                                                                                                                                                                                                                                                                                                                                                                                                                                                                                                                                                                                                                                                                                                                                                                                                                                                                                                                                                                                                                                                                                                                                                                                                                                                                                                                                                                                                                                                                                                                                                                                                                                                                                                                                                                                                                                                                                                                                                                                                                                                                                                                     |                                                                                                   | A SHALL NOT BE REPRODUCED, OR COPIED<br>OR USED AS THE BASIS FOR THE       | DRAWING NUMBER: 627-13W | 6222-1NA                                                                                                                | ISSUE   |
| 2011/03/EU FOR RUNS COMFLIANCT.                                                                                                                                                                                                                                                                                                                                                                                                                                                                                                                                                                                                                                                                                                                                                                                                                                                                                                                                                                                                                                                                                                                                                                                                                                                                                                                                                                                                                                                                                                                                                                                                                                                                                                                                                                                                                                                                                                                                                                                                                                                                                                                                                                                                                                                                                                                                                                                                                                                                                                                                                                      | YOUR CONNECTION TO QUALITY & SEI                                                                  | MANUFACTURE OR SALE OF APPARATUS                                           | PART NUMBER: 627-13W    | 6222-1NA                                                                                                                | 1       |