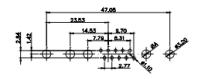

7W2 Male/Female

(1)

627-13W6222-1NA

21W4 Male/Female

PART NUMBER:

| 47.05<br>23.63<br>- 14.49<br>- 14.49 | 53.50<br>51.75<br>22.97<br>22.83<br>0<br>0<br>0<br>0<br>0<br>0<br>0<br>0<br>0<br>0<br>0<br>0<br>0 | 33.30<br>                                                                  |                         | 53.50<br>31.75<br>00 0 0 0 0 0 0 0 0 0 0 0 0 0 0 0 0 0 0                                                                | - Berge |
|------------------------------------------------------------------------------------------------------------------------------------------------------------------------------------------------------------------------------------------------------------------------------------------------------------------------------------------------------------------------------------------------------------------------------------------------------------------------------------------------------------------------------------------------------------------------------------------------------------------------------------------------------------------------------------------------------------------------------------------------------------------------------------------------------------------------------------------------------------------------------------------------------------------------------------------------------------------------------------------------------------------------------------------------------------------------------------------------------------------------------------------------------------------------------------------------------------------------------------------------------------------------------------------------------------------------------------------------------------------------------------------------------------------------------------------------------------------------------------------------------------------------------------------------------------------------------------------------------------------------------------------------------------------------------------------------------------------------------------------------------------------------------------------------------------------------------------------------------------------------------------------------------------------------------------------------------------------------------------------------------------------------------------------------------------------------------------------------------------------------------------------------------------------------------------------------------------------------------------------------------------------------------------------------------------------------------------------------------------------------------------------------------------------------------------------------------------------------------------------------------------------------------------------------------------------------------------------------------|---------------------------------------------------------------------------------------------------|----------------------------------------------------------------------------|-------------------------|-------------------------------------------------------------------------------------------------------------------------|---------|
|                                                                                                                                                                                                                                                                                                                                                                                                                                                                                                                                                                                                                                                                                                                                                                                                                                                                                                                                                                                                                                                                                                                                                                                                                                                                                                                                                                                                                                                                                                                                                                                                                                                                                                                                                                                                                                                                                                                                                                                                                                                                                                                                                                                                                                                                                                                                                                                                                                                                                                                                                                                                      |                                                                                                   | 11W1 Male/Female                                                           | 27W2 Male/Femal         | e                                                                                                                       |         |
|                                                                                                                                                                                                                                                                                                                                                                                                                                                                                                                                                                                                                                                                                                                                                                                                                                                                                                                                                                                                                                                                                                                                                                                                                                                                                                                                                                                                                                                                                                                                                                                                                                                                                                                                                                                                                                                                                                                                                                                                                                                                                                                                                                                                                                                                                                                                                                                                                                                                                                                                                                                                      | 8W8 Female<br>31.75 $22.03$ $22.07$ $4$ $4$ $4$ $4$ $4$ $4$ $4$ $4$ $4$ $4$                       | 33.30<br>16.65<br>97<br>97<br>97<br>97<br>97<br>97<br>97<br>97<br>97<br>97 |                         | 63.50<br>31.75<br>18.24<br>++++++++++++++++++++++++++++++++++++                                                         |         |
|                                                                                                                                                                                                                                                                                                                                                                                                                                                                                                                                                                                                                                                                                                                                                                                                                                                                                                                                                                                                                                                                                                                                                                                                                                                                                                                                                                                                                                                                                                                                                                                                                                                                                                                                                                                                                                                                                                                                                                                                                                                                                                                                                                                                                                                                                                                                                                                                                                                                                                                                                                                                      |                                                                                                   | 17W2 Male/Female                                                           | 21W1 Male/Femal         | е                                                                                                                       |         |
| CURRENT RATING /<br>10A / 2.2<br>20A / 3.3<br>30A / 3.7<br>40A / 4.2                                                                                                                                                                                                                                                                                                                                                                                                                                                                                                                                                                                                                                                                                                                                                                                                                                                                                                                                                                                                                                                                                                                                                                                                                                                                                                                                                                                                                                                                                                                                                                                                                                                                                                                                                                                                                                                                                                                                                                                                                                                                                                                                                                                                                                                                                                                                                                                                                                                                                                                                 | / ØA                                                                                              | 47.00<br>23.65<br>                                                         |                         | 47.05<br>23.05<br>23.05<br>23.05<br>23.05<br>20<br>20<br>20<br>20<br>20<br>20<br>20<br>20<br>20<br>20<br>20<br>20<br>20 | ø       |
|                                                                                                                                                                                                                                                                                                                                                                                                                                                                                                                                                                                                                                                                                                                                                                                                                                                                                                                                                                                                                                                                                                                                                                                                                                                                                                                                                                                                                                                                                                                                                                                                                                                                                                                                                                                                                                                                                                                                                                                                                                                                                                                                                                                                                                                                                                                                                                                                                                                                                                                                                                                                      |                                                                                                   | SW REFERENCE NO.: 627 COMBO ASSEMBLY                                       |                         |                                                                                                                         |         |
|                                                                                                                                                                                                                                                                                                                                                                                                                                                                                                                                                                                                                                                                                                                                                                                                                                                                                                                                                                                                                                                                                                                                                                                                                                                                                                                                                                                                                                                                                                                                                                                                                                                                                                                                                                                                                                                                                                                                                                                                                                                                                                                                                                                                                                                                                                                                                                                                                                                                                                                                                                                                      | COMBIN                                                                                            | COMBINATION D-SUB                                                          |                         | DATE: JAN. 01/20                                                                                                        | )19     |
|                                                                                                                                                                                                                                                                                                                                                                                                                                                                                                                                                                                                                                                                                                                                                                                                                                                                                                                                                                                                                                                                                                                                                                                                                                                                                                                                                                                                                                                                                                                                                                                                                                                                                                                                                                                                                                                                                                                                                                                                                                                                                                                                                                                                                                                                                                                                                                                                                                                                                                                                                                                                      | CHECKED: DATE:                                                                                    |                                                                            |                         |                                                                                                                         |         |
| THIS SERIES FULLY CONFORMS TO                                                                                                                                                                                                                                                                                                                                                                                                                                                                                                                                                                                                                                                                                                                                                                                                                                                                                                                                                                                                                                                                                                                                                                                                                                                                                                                                                                                                                                                                                                                                                                                                                                                                                                                                                                                                                                                                                                                                                                                                                                                                                                                                                                                                                                                                                                                                                                                                                                                                                                                                                                        |                                                                                                   | ARE THE PROPERTY OF EDAG INC., AND                                         | SCALE: N.T.S            | SHEET 3 OF                                                                                                              | 4       |
| THE EUROPEAN UNION DIRECTIVES<br>2011/65/EU FOR R₀HS COMPLIANCY.                                                                                                                                                                                                                                                                                                                                                                                                                                                                                                                                                                                                                                                                                                                                                                                                                                                                                                                                                                                                                                                                                                                                                                                                                                                                                                                                                                                                                                                                                                                                                                                                                                                                                                                                                                                                                                                                                                                                                                                                                                                                                                                                                                                                                                                                                                                                                                                                                                                                                                                                     |                                                                                                   | A SHALL NOT BE REPRODUCED, OR COPIED<br>OR USED AS THE BASIS FOR THE       | DRAWING NUMBER: 627-13W | 6222-1NA                                                                                                                | ISSUE   |
| 2011/03/EU FOR RUNS COMFLIANCT.                                                                                                                                                                                                                                                                                                                                                                                                                                                                                                                                                                                                                                                                                                                                                                                                                                                                                                                                                                                                                                                                                                                                                                                                                                                                                                                                                                                                                                                                                                                                                                                                                                                                                                                                                                                                                                                                                                                                                                                                                                                                                                                                                                                                                                                                                                                                                                                                                                                                                                                                                                      | YOUR CONNECTION TO QUALITY & SEI                                                                  | MANUFACTURE OR SALE OF APPARATUS                                           | PART NUMBER: 627-13W    | 6222-1NA                                                                                                                | 1       |