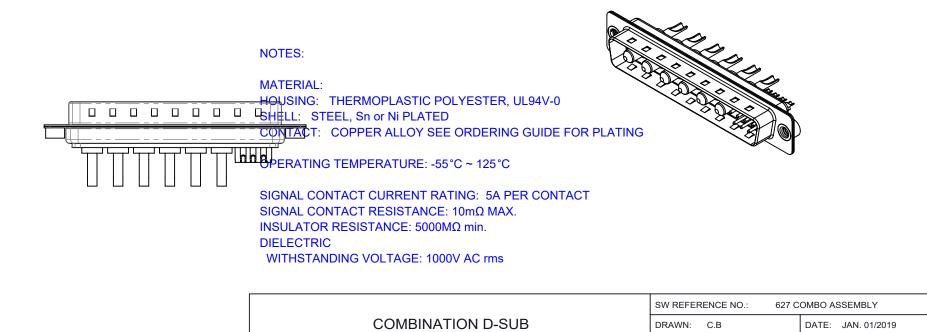

| COMBINATION D-SUB                    |                            | DRAWN: C.B                                                             |                | DATE: JA    |          |
|--------------------------------------|----------------------------|------------------------------------------------------------------------|----------------|-------------|----------|
|                                      |                            |                                                                        | CHECKED:       |             | DATE:    |
|                                      | EDAC INC                   | THESE DRAWINGS AND SPECIFICATIONS<br>ARE THE PROPERTY OF EDAC INC.,AND | SCALE: (IN C.) | A.D. 1:1)   | SHEET    |
|                                      | TORONTO, ONTARIO<br>CANADA | SHALL NOT BE REPRODUCED, OR COPIED<br>OR USED AS THE BASIS FOR THE     | DRAWING NUMB   | ER: 627-13W | 6222-1NA |
| YOUR CONNECTION TO QUALITY & SERVICE |                            | MANUFACTURE OR SALE OF APPARATUS<br>WITHOUT WRITTEN PERMISSION.        | PART NUMBER:   | 627-13W     | 6222-1NA |