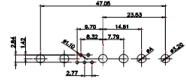

7W2 Male/Female

(1)

627-13W6222-1NA

21W4 Male/Female

PART NUMBER:

| 47.05<br>23.63<br>- 14.49<br>- 14.49 | 53.50<br>51.75<br>22.97<br>22.83<br>0<br>0<br>0<br>0<br>0<br>0<br>0<br>0<br>0<br>0<br>0<br>0<br>0 | 33.30<br>                                                                  |                         | 53.50<br>31.75<br>00 0 0 0 0 0 0 0 0 0 0 0 0 0 0 0 0 0 0                                                                | - Berge |
|------------------------------------------------------------------------------------------------------------------------------------------------------------------------------------------------------------------------------------------------------------------------------------------------------------------------------------------------------------------------------------------------------------------------------------------------------------------------------------------------------------------------------------------------------------------------------------------------------------------------------------------------------------------------------------------------------------------------------------------------------------------------------------------------------------------------------------------------------------------------------------------------------------------------------------------------------------------------------------------------------------------------------------------------------------------------------------------------------------------------------------------------------------------------------------------------------------------------------------------------------------------------------------------------------------------------------------------------------------------------------------------------------------------------------------------------------------------------------------------------------------------------------------------------------------------------------------------------------------------------------------------------------------------------------------------------------------------------------------------------------------------------------------------------------------------------------------------------------------------------------------------------------------------------------------------------------------------------------------------------------------------------------------------------------------------------------------------------------------------------------------------------------------------------------------------------------------------------------------------------------------------------------------------------------------------------------------------------------------------------------------------------------------------------------------------------------------------------------------------------------------------------------------------------------------------------------------------------------|---------------------------------------------------------------------------------------------------|----------------------------------------------------------------------------|-------------------------|-------------------------------------------------------------------------------------------------------------------------|---------|
|                                                                                                                                                                                                                                                                                                                                                                                                                                                                                                                                                                                                                                                                                                                                                                                                                                                                                                                                                                                                                                                                                                                                                                                                                                                                                                                                                                                                                                                                                                                                                                                                                                                                                                                                                                                                                                                                                                                                                                                                                                                                                                                                                                                                                                                                                                                                                                                                                                                                                                                                                                                                      |                                                                                                   | 11W1 Male/Female                                                           | 27W2 Male/Femal         | e                                                                                                                       |         |
|                                                                                                                                                                                                                                                                                                                                                                                                                                                                                                                                                                                                                                                                                                                                                                                                                                                                                                                                                                                                                                                                                                                                                                                                                                                                                                                                                                                                                                                                                                                                                                                                                                                                                                                                                                                                                                                                                                                                                                                                                                                                                                                                                                                                                                                                                                                                                                                                                                                                                                                                                                                                      | 8W8 Female<br>31.75 $22.03$ $22.07$ $4$ $4$ $4$ $4$ $4$ $4$ $4$ $4$ $4$ $4$                       | 33.30<br>16.65<br>97<br>97<br>97<br>97<br>97<br>97<br>97<br>97<br>97<br>97 |                         | 63.50<br>31.75<br>18.24<br>++++++++++++++++++++++++++++++++++++                                                         |         |
|                                                                                                                                                                                                                                                                                                                                                                                                                                                                                                                                                                                                                                                                                                                                                                                                                                                                                                                                                                                                                                                                                                                                                                                                                                                                                                                                                                                                                                                                                                                                                                                                                                                                                                                                                                                                                                                                                                                                                                                                                                                                                                                                                                                                                                                                                                                                                                                                                                                                                                                                                                                                      |                                                                                                   | 17W2 Male/Female                                                           | 21W1 Male/Femal         | е                                                                                                                       |         |
| CURRENT RATING /<br>10A / 2.2<br>20A / 3.3<br>30A / 3.7<br>40A / 4.2                                                                                                                                                                                                                                                                                                                                                                                                                                                                                                                                                                                                                                                                                                                                                                                                                                                                                                                                                                                                                                                                                                                                                                                                                                                                                                                                                                                                                                                                                                                                                                                                                                                                                                                                                                                                                                                                                                                                                                                                                                                                                                                                                                                                                                                                                                                                                                                                                                                                                                                                 | / ØA                                                                                              | 47.00<br>23.65<br>                                                         |                         | 47.05<br>23.05<br>23.05<br>23.05<br>23.05<br>20<br>20<br>20<br>20<br>20<br>20<br>20<br>20<br>20<br>20<br>20<br>20<br>20 | ø       |
|                                                                                                                                                                                                                                                                                                                                                                                                                                                                                                                                                                                                                                                                                                                                                                                                                                                                                                                                                                                                                                                                                                                                                                                                                                                                                                                                                                                                                                                                                                                                                                                                                                                                                                                                                                                                                                                                                                                                                                                                                                                                                                                                                                                                                                                                                                                                                                                                                                                                                                                                                                                                      |                                                                                                   | SW REFERENCE NO.: 627 COMBO ASSEMBLY                                       |                         |                                                                                                                         |         |
|                                                                                                                                                                                                                                                                                                                                                                                                                                                                                                                                                                                                                                                                                                                                                                                                                                                                                                                                                                                                                                                                                                                                                                                                                                                                                                                                                                                                                                                                                                                                                                                                                                                                                                                                                                                                                                                                                                                                                                                                                                                                                                                                                                                                                                                                                                                                                                                                                                                                                                                                                                                                      | COMBIN                                                                                            | COMBINATION D-SUB                                                          |                         | DATE: JAN. 01/20                                                                                                        | )19     |
|                                                                                                                                                                                                                                                                                                                                                                                                                                                                                                                                                                                                                                                                                                                                                                                                                                                                                                                                                                                                                                                                                                                                                                                                                                                                                                                                                                                                                                                                                                                                                                                                                                                                                                                                                                                                                                                                                                                                                                                                                                                                                                                                                                                                                                                                                                                                                                                                                                                                                                                                                                                                      | CHECKED: DATE:                                                                                    |                                                                            |                         |                                                                                                                         |         |
| THIS SERIES FULLY CONFORMS TO                                                                                                                                                                                                                                                                                                                                                                                                                                                                                                                                                                                                                                                                                                                                                                                                                                                                                                                                                                                                                                                                                                                                                                                                                                                                                                                                                                                                                                                                                                                                                                                                                                                                                                                                                                                                                                                                                                                                                                                                                                                                                                                                                                                                                                                                                                                                                                                                                                                                                                                                                                        |                                                                                                   | ARE THE PROPERTY OF EDAG INC., AND                                         | SCALE: N.T.S            | SHEET 3 OF                                                                                                              | 4       |
| THE EUROPEAN UNION DIRECTIVES<br>2011/65/EU FOR R₀HS COMPLIANCY.                                                                                                                                                                                                                                                                                                                                                                                                                                                                                                                                                                                                                                                                                                                                                                                                                                                                                                                                                                                                                                                                                                                                                                                                                                                                                                                                                                                                                                                                                                                                                                                                                                                                                                                                                                                                                                                                                                                                                                                                                                                                                                                                                                                                                                                                                                                                                                                                                                                                                                                                     |                                                                                                   | A SHALL NOT BE REPRODUCED, OR COPIED<br>OR USED AS THE BASIS FOR THE       | DRAWING NUMBER: 627-13W | 6222-1NA                                                                                                                | ISSUE   |
| 2011/03/EU FOR RUNS COMFLIANCT.                                                                                                                                                                                                                                                                                                                                                                                                                                                                                                                                                                                                                                                                                                                                                                                                                                                                                                                                                                                                                                                                                                                                                                                                                                                                                                                                                                                                                                                                                                                                                                                                                                                                                                                                                                                                                                                                                                                                                                                                                                                                                                                                                                                                                                                                                                                                                                                                                                                                                                                                                                      | YOUR CONNECTION TO QUALITY & SEI                                                                  | MANUFACTURE OR SALE OF APPARATUS                                           | PART NUMBER: 627-13W    | 6222-1NA                                                                                                                | 1       |