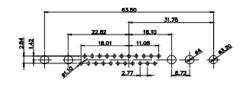

7W2 Male/Female

(1)

627-13W6222-1NA

21W4 Male/Female

PART NUMBER:

| 47.05<br>23.63<br>- 14.49<br>- 14.49 | 53.50<br>51.75<br>22.97<br>22.83<br>0<br>0<br>0<br>0<br>0<br>0<br>0<br>0<br>0<br>0<br>0<br>0<br>0 | 33.30<br>                                                                  |                         | 53.50<br>31.75<br>00 0 0 0 0 0 0 0 0 0 0 0 0 0 0 0 0 0 0                                                                | - Berge |
|------------------------------------------------------------------------------------------------------------------------------------------------------------------------------------------------------------------------------------------------------------------------------------------------------------------------------------------------------------------------------------------------------------------------------------------------------------------------------------------------------------------------------------------------------------------------------------------------------------------------------------------------------------------------------------------------------------------------------------------------------------------------------------------------------------------------------------------------------------------------------------------------------------------------------------------------------------------------------------------------------------------------------------------------------------------------------------------------------------------------------------------------------------------------------------------------------------------------------------------------------------------------------------------------------------------------------------------------------------------------------------------------------------------------------------------------------------------------------------------------------------------------------------------------------------------------------------------------------------------------------------------------------------------------------------------------------------------------------------------------------------------------------------------------------------------------------------------------------------------------------------------------------------------------------------------------------------------------------------------------------------------------------------------------------------------------------------------------------------------------------------------------------------------------------------------------------------------------------------------------------------------------------------------------------------------------------------------------------------------------------------------------------------------------------------------------------------------------------------------------------------------------------------------------------------------------------------------------------|---------------------------------------------------------------------------------------------------|----------------------------------------------------------------------------|-------------------------|-------------------------------------------------------------------------------------------------------------------------|---------|
|                                                                                                                                                                                                                                                                                                                                                                                                                                                                                                                                                                                                                                                                                                                                                                                                                                                                                                                                                                                                                                                                                                                                                                                                                                                                                                                                                                                                                                                                                                                                                                                                                                                                                                                                                                                                                                                                                                                                                                                                                                                                                                                                                                                                                                                                                                                                                                                                                                                                                                                                                                                                      |                                                                                                   | 11W1 Male/Female                                                           | 27W2 Male/Femal         | e                                                                                                                       |         |
|                                                                                                                                                                                                                                                                                                                                                                                                                                                                                                                                                                                                                                                                                                                                                                                                                                                                                                                                                                                                                                                                                                                                                                                                                                                                                                                                                                                                                                                                                                                                                                                                                                                                                                                                                                                                                                                                                                                                                                                                                                                                                                                                                                                                                                                                                                                                                                                                                                                                                                                                                                                                      | 8W8 Female<br>31.75 $22.03$ $22.07$ $4$ $4$ $4$ $4$ $4$ $4$ $4$ $4$ $4$ $4$                       | 33.30<br>16.65<br>97<br>97<br>97<br>97<br>97<br>97<br>97<br>97<br>97<br>97 |                         | 63.50<br>31.75<br>18.24<br>++++++++++++++++++++++++++++++++++++                                                         |         |
|                                                                                                                                                                                                                                                                                                                                                                                                                                                                                                                                                                                                                                                                                                                                                                                                                                                                                                                                                                                                                                                                                                                                                                                                                                                                                                                                                                                                                                                                                                                                                                                                                                                                                                                                                                                                                                                                                                                                                                                                                                                                                                                                                                                                                                                                                                                                                                                                                                                                                                                                                                                                      |                                                                                                   | 17W2 Male/Female                                                           | 21W1 Male/Femal         | е                                                                                                                       |         |
| CURRENT RATING /<br>10A / 2.2<br>20A / 3.3<br>30A / 3.7<br>40A / 4.2                                                                                                                                                                                                                                                                                                                                                                                                                                                                                                                                                                                                                                                                                                                                                                                                                                                                                                                                                                                                                                                                                                                                                                                                                                                                                                                                                                                                                                                                                                                                                                                                                                                                                                                                                                                                                                                                                                                                                                                                                                                                                                                                                                                                                                                                                                                                                                                                                                                                                                                                 | / ØA                                                                                              | 47.00<br>23.65<br>                                                         |                         | 47.05<br>23.05<br>23.05<br>23.05<br>23.05<br>20<br>20<br>20<br>20<br>20<br>20<br>20<br>20<br>20<br>20<br>20<br>20<br>20 | ø       |
|                                                                                                                                                                                                                                                                                                                                                                                                                                                                                                                                                                                                                                                                                                                                                                                                                                                                                                                                                                                                                                                                                                                                                                                                                                                                                                                                                                                                                                                                                                                                                                                                                                                                                                                                                                                                                                                                                                                                                                                                                                                                                                                                                                                                                                                                                                                                                                                                                                                                                                                                                                                                      |                                                                                                   | SW REFERENCE NO.: 627 COMBO ASSEMBLY                                       |                         |                                                                                                                         |         |
|                                                                                                                                                                                                                                                                                                                                                                                                                                                                                                                                                                                                                                                                                                                                                                                                                                                                                                                                                                                                                                                                                                                                                                                                                                                                                                                                                                                                                                                                                                                                                                                                                                                                                                                                                                                                                                                                                                                                                                                                                                                                                                                                                                                                                                                                                                                                                                                                                                                                                                                                                                                                      | COMBIN                                                                                            | COMBINATION D-SUB                                                          |                         | DATE: JAN. 01/20                                                                                                        | )19     |
|                                                                                                                                                                                                                                                                                                                                                                                                                                                                                                                                                                                                                                                                                                                                                                                                                                                                                                                                                                                                                                                                                                                                                                                                                                                                                                                                                                                                                                                                                                                                                                                                                                                                                                                                                                                                                                                                                                                                                                                                                                                                                                                                                                                                                                                                                                                                                                                                                                                                                                                                                                                                      | CHECKED: DATE:                                                                                    |                                                                            |                         |                                                                                                                         |         |
| THIS SERIES FULLY CONFORMS TO                                                                                                                                                                                                                                                                                                                                                                                                                                                                                                                                                                                                                                                                                                                                                                                                                                                                                                                                                                                                                                                                                                                                                                                                                                                                                                                                                                                                                                                                                                                                                                                                                                                                                                                                                                                                                                                                                                                                                                                                                                                                                                                                                                                                                                                                                                                                                                                                                                                                                                                                                                        |                                                                                                   | ARE THE PROPERTY OF EDAG INC., AND                                         | SCALE: N.T.S            | SHEET 3 OF                                                                                                              | 4       |
| THE EUROPEAN UNION DIRECTIVES<br>2011/65/EU FOR R₀HS COMPLIANCY.                                                                                                                                                                                                                                                                                                                                                                                                                                                                                                                                                                                                                                                                                                                                                                                                                                                                                                                                                                                                                                                                                                                                                                                                                                                                                                                                                                                                                                                                                                                                                                                                                                                                                                                                                                                                                                                                                                                                                                                                                                                                                                                                                                                                                                                                                                                                                                                                                                                                                                                                     |                                                                                                   | A SHALL NOT BE REPRODUCED, OR COPIED<br>OR USED AS THE BASIS FOR THE       | DRAWING NUMBER: 627-13W | 6222-1NA                                                                                                                | ISSUE   |
| 2011/03/EU FOR RUNS COMFLIANCT.                                                                                                                                                                                                                                                                                                                                                                                                                                                                                                                                                                                                                                                                                                                                                                                                                                                                                                                                                                                                                                                                                                                                                                                                                                                                                                                                                                                                                                                                                                                                                                                                                                                                                                                                                                                                                                                                                                                                                                                                                                                                                                                                                                                                                                                                                                                                                                                                                                                                                                                                                                      | YOUR CONNECTION TO QUALITY & SEI                                                                  | MANUFACTURE OR SALE OF APPARATUS                                           | PART NUMBER: 627-13W    | 6222-1NA                                                                                                                | 1       |