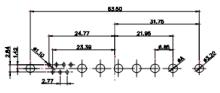

7W2 Male/Female

(1)

627-13W6222-1NA

21W4 Male/Female

PART NUMBER:

| 47.05<br>23.63<br>- 14.49<br>- 14.49 | 53.50<br>51.75<br>22.97<br>22.83<br>0<br>0<br>0<br>0<br>0<br>0<br>0<br>0<br>0<br>0<br>0<br>0<br>0 | 33.30<br>                                                                  |                         | 53.50<br>31.75<br>00 0 0 0 0 0 0 0 0 0 0 0 0 0 0 0 0 0 0                                                                | - Berge |
|------------------------------------------------------------------------------------------------------------------------------------------------------------------------------------------------------------------------------------------------------------------------------------------------------------------------------------------------------------------------------------------------------------------------------------------------------------------------------------------------------------------------------------------------------------------------------------------------------------------------------------------------------------------------------------------------------------------------------------------------------------------------------------------------------------------------------------------------------------------------------------------------------------------------------------------------------------------------------------------------------------------------------------------------------------------------------------------------------------------------------------------------------------------------------------------------------------------------------------------------------------------------------------------------------------------------------------------------------------------------------------------------------------------------------------------------------------------------------------------------------------------------------------------------------------------------------------------------------------------------------------------------------------------------------------------------------------------------------------------------------------------------------------------------------------------------------------------------------------------------------------------------------------------------------------------------------------------------------------------------------------------------------------------------------------------------------------------------------------------------------------------------------------------------------------------------------------------------------------------------------------------------------------------------------------------------------------------------------------------------------------------------------------------------------------------------------------------------------------------------------------------------------------------------------------------------------------------------------|---------------------------------------------------------------------------------------------------|----------------------------------------------------------------------------|-------------------------|-------------------------------------------------------------------------------------------------------------------------|---------|
|                                                                                                                                                                                                                                                                                                                                                                                                                                                                                                                                                                                                                                                                                                                                                                                                                                                                                                                                                                                                                                                                                                                                                                                                                                                                                                                                                                                                                                                                                                                                                                                                                                                                                                                                                                                                                                                                                                                                                                                                                                                                                                                                                                                                                                                                                                                                                                                                                                                                                                                                                                                                      |                                                                                                   | 11W1 Male/Female                                                           | 27W2 Male/Femal         | e                                                                                                                       |         |
|                                                                                                                                                                                                                                                                                                                                                                                                                                                                                                                                                                                                                                                                                                                                                                                                                                                                                                                                                                                                                                                                                                                                                                                                                                                                                                                                                                                                                                                                                                                                                                                                                                                                                                                                                                                                                                                                                                                                                                                                                                                                                                                                                                                                                                                                                                                                                                                                                                                                                                                                                                                                      | 8W8 Female<br>31.75 $22.03$ $22.07$ $4$ $4$ $4$ $4$ $4$ $4$ $4$ $4$ $4$ $4$                       | 33.30<br>16.65<br>97<br>97<br>97<br>97<br>97<br>97<br>97<br>97<br>97<br>97 |                         | 63.50<br>31.75<br>18.24<br>++++++++++++++++++++++++++++++++++++                                                         |         |
|                                                                                                                                                                                                                                                                                                                                                                                                                                                                                                                                                                                                                                                                                                                                                                                                                                                                                                                                                                                                                                                                                                                                                                                                                                                                                                                                                                                                                                                                                                                                                                                                                                                                                                                                                                                                                                                                                                                                                                                                                                                                                                                                                                                                                                                                                                                                                                                                                                                                                                                                                                                                      |                                                                                                   | 17W2 Male/Female                                                           | 21W1 Male/Femal         | е                                                                                                                       |         |
| CURRENT RATING /<br>10A / 2.2<br>20A / 3.3<br>30A / 3.7<br>40A / 4.2                                                                                                                                                                                                                                                                                                                                                                                                                                                                                                                                                                                                                                                                                                                                                                                                                                                                                                                                                                                                                                                                                                                                                                                                                                                                                                                                                                                                                                                                                                                                                                                                                                                                                                                                                                                                                                                                                                                                                                                                                                                                                                                                                                                                                                                                                                                                                                                                                                                                                                                                 | / ØA                                                                                              | 47.00<br>23.65<br>                                                         |                         | 47.05<br>23.05<br>23.05<br>23.05<br>23.05<br>20<br>20<br>20<br>20<br>20<br>20<br>20<br>20<br>20<br>20<br>20<br>20<br>20 | ø       |
|                                                                                                                                                                                                                                                                                                                                                                                                                                                                                                                                                                                                                                                                                                                                                                                                                                                                                                                                                                                                                                                                                                                                                                                                                                                                                                                                                                                                                                                                                                                                                                                                                                                                                                                                                                                                                                                                                                                                                                                                                                                                                                                                                                                                                                                                                                                                                                                                                                                                                                                                                                                                      |                                                                                                   | SW REFERENCE NO.: 627 COMBO ASSEMBLY                                       |                         |                                                                                                                         |         |
|                                                                                                                                                                                                                                                                                                                                                                                                                                                                                                                                                                                                                                                                                                                                                                                                                                                                                                                                                                                                                                                                                                                                                                                                                                                                                                                                                                                                                                                                                                                                                                                                                                                                                                                                                                                                                                                                                                                                                                                                                                                                                                                                                                                                                                                                                                                                                                                                                                                                                                                                                                                                      | COMBIN                                                                                            | COMBINATION D-SUB                                                          |                         | DATE: JAN. 01/20                                                                                                        | )19     |
|                                                                                                                                                                                                                                                                                                                                                                                                                                                                                                                                                                                                                                                                                                                                                                                                                                                                                                                                                                                                                                                                                                                                                                                                                                                                                                                                                                                                                                                                                                                                                                                                                                                                                                                                                                                                                                                                                                                                                                                                                                                                                                                                                                                                                                                                                                                                                                                                                                                                                                                                                                                                      | CHECKED: DATE:                                                                                    |                                                                            |                         |                                                                                                                         |         |
| THIS SERIES FULLY CONFORMS TO                                                                                                                                                                                                                                                                                                                                                                                                                                                                                                                                                                                                                                                                                                                                                                                                                                                                                                                                                                                                                                                                                                                                                                                                                                                                                                                                                                                                                                                                                                                                                                                                                                                                                                                                                                                                                                                                                                                                                                                                                                                                                                                                                                                                                                                                                                                                                                                                                                                                                                                                                                        |                                                                                                   | ARE THE PROPERTY OF EDAG INC., AND                                         | SCALE: N.T.S            | SHEET 3 OF                                                                                                              | 4       |
| THE EUROPEAN UNION DIRECTIVES<br>2011/65/EU FOR R₀HS COMPLIANCY.                                                                                                                                                                                                                                                                                                                                                                                                                                                                                                                                                                                                                                                                                                                                                                                                                                                                                                                                                                                                                                                                                                                                                                                                                                                                                                                                                                                                                                                                                                                                                                                                                                                                                                                                                                                                                                                                                                                                                                                                                                                                                                                                                                                                                                                                                                                                                                                                                                                                                                                                     |                                                                                                   | A SHALL NOT BE REPRODUCED, OR COPIED<br>OR USED AS THE BASIS FOR THE       | DRAWING NUMBER: 627-13W | 6222-1NA                                                                                                                | ISSUE   |
| 2011/03/EU FOR RUNS COMFLIANCT.                                                                                                                                                                                                                                                                                                                                                                                                                                                                                                                                                                                                                                                                                                                                                                                                                                                                                                                                                                                                                                                                                                                                                                                                                                                                                                                                                                                                                                                                                                                                                                                                                                                                                                                                                                                                                                                                                                                                                                                                                                                                                                                                                                                                                                                                                                                                                                                                                                                                                                                                                                      | YOUR CONNECTION TO QUALITY & SEI                                                                  | MANUFACTURE OR SALE OF APPARATUS                                           | PART NUMBER: 627-13W    | 6222-1NA                                                                                                                | 1       |