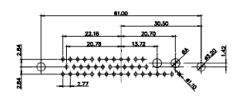

7W2 Male/Female

(1)

627-13W6222-1NA

21W4 Male/Female

PART NUMBER:

| 47.05<br>23.63<br>- 14.49<br>- 14.49 | 53.50<br>51.75<br>22.97<br>22.83<br>0<br>0<br>0<br>0<br>0<br>0<br>0<br>0<br>0<br>0<br>0<br>0<br>0 | 33.30<br>                                                                  |                         | 53.50<br>31.75<br>00 0 0 0 0 0 0 0 0 0 0 0 0 0 0 0 0 0 0                                                                | - Berge |
|------------------------------------------------------------------------------------------------------------------------------------------------------------------------------------------------------------------------------------------------------------------------------------------------------------------------------------------------------------------------------------------------------------------------------------------------------------------------------------------------------------------------------------------------------------------------------------------------------------------------------------------------------------------------------------------------------------------------------------------------------------------------------------------------------------------------------------------------------------------------------------------------------------------------------------------------------------------------------------------------------------------------------------------------------------------------------------------------------------------------------------------------------------------------------------------------------------------------------------------------------------------------------------------------------------------------------------------------------------------------------------------------------------------------------------------------------------------------------------------------------------------------------------------------------------------------------------------------------------------------------------------------------------------------------------------------------------------------------------------------------------------------------------------------------------------------------------------------------------------------------------------------------------------------------------------------------------------------------------------------------------------------------------------------------------------------------------------------------------------------------------------------------------------------------------------------------------------------------------------------------------------------------------------------------------------------------------------------------------------------------------------------------------------------------------------------------------------------------------------------------------------------------------------------------------------------------------------------------|---------------------------------------------------------------------------------------------------|----------------------------------------------------------------------------|-------------------------|-------------------------------------------------------------------------------------------------------------------------|---------|
|                                                                                                                                                                                                                                                                                                                                                                                                                                                                                                                                                                                                                                                                                                                                                                                                                                                                                                                                                                                                                                                                                                                                                                                                                                                                                                                                                                                                                                                                                                                                                                                                                                                                                                                                                                                                                                                                                                                                                                                                                                                                                                                                                                                                                                                                                                                                                                                                                                                                                                                                                                                                      |                                                                                                   | 11W1 Male/Female                                                           | 27W2 Male/Femal         | e                                                                                                                       |         |
|                                                                                                                                                                                                                                                                                                                                                                                                                                                                                                                                                                                                                                                                                                                                                                                                                                                                                                                                                                                                                                                                                                                                                                                                                                                                                                                                                                                                                                                                                                                                                                                                                                                                                                                                                                                                                                                                                                                                                                                                                                                                                                                                                                                                                                                                                                                                                                                                                                                                                                                                                                                                      | 8W8 Female<br>31.75 $22.03$ $22.07$ $4$ $4$ $4$ $4$ $4$ $4$ $4$ $4$ $4$ $4$                       | 33.30<br>16.65<br>97<br>97<br>97<br>97<br>97<br>97<br>97<br>97<br>97<br>97 |                         | 63.50<br>31.75<br>18.24<br>++++++++++++++++++++++++++++++++++++                                                         |         |
|                                                                                                                                                                                                                                                                                                                                                                                                                                                                                                                                                                                                                                                                                                                                                                                                                                                                                                                                                                                                                                                                                                                                                                                                                                                                                                                                                                                                                                                                                                                                                                                                                                                                                                                                                                                                                                                                                                                                                                                                                                                                                                                                                                                                                                                                                                                                                                                                                                                                                                                                                                                                      |                                                                                                   | 17W2 Male/Female                                                           | 21W1 Male/Femal         | е                                                                                                                       |         |
| CURRENT RATING /<br>10A / 2.2<br>20A / 3.3<br>30A / 3.7<br>40A / 4.2                                                                                                                                                                                                                                                                                                                                                                                                                                                                                                                                                                                                                                                                                                                                                                                                                                                                                                                                                                                                                                                                                                                                                                                                                                                                                                                                                                                                                                                                                                                                                                                                                                                                                                                                                                                                                                                                                                                                                                                                                                                                                                                                                                                                                                                                                                                                                                                                                                                                                                                                 | / ØA                                                                                              | 47.00<br>23.65<br>                                                         |                         | 47.05<br>23.05<br>23.05<br>23.05<br>23.05<br>20<br>20<br>20<br>20<br>20<br>20<br>20<br>20<br>20<br>20<br>20<br>20<br>20 | ø       |
|                                                                                                                                                                                                                                                                                                                                                                                                                                                                                                                                                                                                                                                                                                                                                                                                                                                                                                                                                                                                                                                                                                                                                                                                                                                                                                                                                                                                                                                                                                                                                                                                                                                                                                                                                                                                                                                                                                                                                                                                                                                                                                                                                                                                                                                                                                                                                                                                                                                                                                                                                                                                      |                                                                                                   | SW REFERENCE NO.: 627 COMBO ASSEMBLY                                       |                         |                                                                                                                         |         |
|                                                                                                                                                                                                                                                                                                                                                                                                                                                                                                                                                                                                                                                                                                                                                                                                                                                                                                                                                                                                                                                                                                                                                                                                                                                                                                                                                                                                                                                                                                                                                                                                                                                                                                                                                                                                                                                                                                                                                                                                                                                                                                                                                                                                                                                                                                                                                                                                                                                                                                                                                                                                      | COMBIN                                                                                            | COMBINATION D-SUB                                                          |                         | DATE: JAN. 01/20                                                                                                        | )19     |
|                                                                                                                                                                                                                                                                                                                                                                                                                                                                                                                                                                                                                                                                                                                                                                                                                                                                                                                                                                                                                                                                                                                                                                                                                                                                                                                                                                                                                                                                                                                                                                                                                                                                                                                                                                                                                                                                                                                                                                                                                                                                                                                                                                                                                                                                                                                                                                                                                                                                                                                                                                                                      | CHECKED: DATE:                                                                                    |                                                                            |                         |                                                                                                                         |         |
| THIS SERIES FULLY CONFORMS TO                                                                                                                                                                                                                                                                                                                                                                                                                                                                                                                                                                                                                                                                                                                                                                                                                                                                                                                                                                                                                                                                                                                                                                                                                                                                                                                                                                                                                                                                                                                                                                                                                                                                                                                                                                                                                                                                                                                                                                                                                                                                                                                                                                                                                                                                                                                                                                                                                                                                                                                                                                        |                                                                                                   | ARE THE PROPERTY OF EDAG INC., AND                                         | SCALE: N.T.S            | SHEET 3 OF                                                                                                              | 4       |
| THE EUROPEAN UNION DIRECTIVES<br>2011/65/EU FOR R₀HS COMPLIANCY.                                                                                                                                                                                                                                                                                                                                                                                                                                                                                                                                                                                                                                                                                                                                                                                                                                                                                                                                                                                                                                                                                                                                                                                                                                                                                                                                                                                                                                                                                                                                                                                                                                                                                                                                                                                                                                                                                                                                                                                                                                                                                                                                                                                                                                                                                                                                                                                                                                                                                                                                     |                                                                                                   | A SHALL NOT BE REPRODUCED, OR COPIED<br>OR USED AS THE BASIS FOR THE       | DRAWING NUMBER: 627-13W | 6222-1NA                                                                                                                | ISSUE   |
| 2011/03/EU FOR RUNS COMFLIANCT.                                                                                                                                                                                                                                                                                                                                                                                                                                                                                                                                                                                                                                                                                                                                                                                                                                                                                                                                                                                                                                                                                                                                                                                                                                                                                                                                                                                                                                                                                                                                                                                                                                                                                                                                                                                                                                                                                                                                                                                                                                                                                                                                                                                                                                                                                                                                                                                                                                                                                                                                                                      | YOUR CONNECTION TO QUALITY & SEI                                                                  | MANUFACTURE OR SALE OF APPARATUS                                           | PART NUMBER: 627-13W    | 6222-1NA                                                                                                                | 1       |