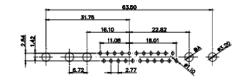

7W2 Male/Female

(1)

627-13W6222-1NA

21W4 Male/Female

PART NUMBER:

| 47.05<br>23.63<br>- 14.49<br>- 14.49 | 53.50<br>51.75<br>22.97<br>22.83<br>0<br>0<br>0<br>0<br>0<br>0<br>0<br>0<br>0<br>0<br>0<br>0<br>0 | 33.30<br>                                                                  |                         | 53.50<br>31.75<br>00 0 0 0 0 0 0 0 0 0 0 0 0 0 0 0 0 0 0                                                                | - Berge |
|------------------------------------------------------------------------------------------------------------------------------------------------------------------------------------------------------------------------------------------------------------------------------------------------------------------------------------------------------------------------------------------------------------------------------------------------------------------------------------------------------------------------------------------------------------------------------------------------------------------------------------------------------------------------------------------------------------------------------------------------------------------------------------------------------------------------------------------------------------------------------------------------------------------------------------------------------------------------------------------------------------------------------------------------------------------------------------------------------------------------------------------------------------------------------------------------------------------------------------------------------------------------------------------------------------------------------------------------------------------------------------------------------------------------------------------------------------------------------------------------------------------------------------------------------------------------------------------------------------------------------------------------------------------------------------------------------------------------------------------------------------------------------------------------------------------------------------------------------------------------------------------------------------------------------------------------------------------------------------------------------------------------------------------------------------------------------------------------------------------------------------------------------------------------------------------------------------------------------------------------------------------------------------------------------------------------------------------------------------------------------------------------------------------------------------------------------------------------------------------------------------------------------------------------------------------------------------------------------|---------------------------------------------------------------------------------------------------|----------------------------------------------------------------------------|-------------------------|-------------------------------------------------------------------------------------------------------------------------|---------|
|                                                                                                                                                                                                                                                                                                                                                                                                                                                                                                                                                                                                                                                                                                                                                                                                                                                                                                                                                                                                                                                                                                                                                                                                                                                                                                                                                                                                                                                                                                                                                                                                                                                                                                                                                                                                                                                                                                                                                                                                                                                                                                                                                                                                                                                                                                                                                                                                                                                                                                                                                                                                      |                                                                                                   | 11W1 Male/Female                                                           | 27W2 Male/Femal         | e                                                                                                                       |         |
|                                                                                                                                                                                                                                                                                                                                                                                                                                                                                                                                                                                                                                                                                                                                                                                                                                                                                                                                                                                                                                                                                                                                                                                                                                                                                                                                                                                                                                                                                                                                                                                                                                                                                                                                                                                                                                                                                                                                                                                                                                                                                                                                                                                                                                                                                                                                                                                                                                                                                                                                                                                                      | 8W8 Female<br>31.75 $22.03$ $22.07$ $4$ $4$ $4$ $4$ $4$ $4$ $4$ $4$ $4$ $4$                       | 33.30<br>16.65<br>97<br>97<br>97<br>97<br>97<br>97<br>97<br>97<br>97<br>97 |                         | 63.50<br>31.75<br>18.24<br>++++++++++++++++++++++++++++++++++++                                                         |         |
|                                                                                                                                                                                                                                                                                                                                                                                                                                                                                                                                                                                                                                                                                                                                                                                                                                                                                                                                                                                                                                                                                                                                                                                                                                                                                                                                                                                                                                                                                                                                                                                                                                                                                                                                                                                                                                                                                                                                                                                                                                                                                                                                                                                                                                                                                                                                                                                                                                                                                                                                                                                                      |                                                                                                   | 17W2 Male/Female                                                           | 21W1 Male/Femal         | е                                                                                                                       |         |
| CURRENT RATING /<br>10A / 2.2<br>20A / 3.3<br>30A / 3.7<br>40A / 4.2                                                                                                                                                                                                                                                                                                                                                                                                                                                                                                                                                                                                                                                                                                                                                                                                                                                                                                                                                                                                                                                                                                                                                                                                                                                                                                                                                                                                                                                                                                                                                                                                                                                                                                                                                                                                                                                                                                                                                                                                                                                                                                                                                                                                                                                                                                                                                                                                                                                                                                                                 | / ØA                                                                                              | 47.00<br>23.65<br>                                                         |                         | 47.05<br>23.05<br>23.05<br>23.05<br>23.05<br>20<br>20<br>20<br>20<br>20<br>20<br>20<br>20<br>20<br>20<br>20<br>20<br>20 | ø       |
|                                                                                                                                                                                                                                                                                                                                                                                                                                                                                                                                                                                                                                                                                                                                                                                                                                                                                                                                                                                                                                                                                                                                                                                                                                                                                                                                                                                                                                                                                                                                                                                                                                                                                                                                                                                                                                                                                                                                                                                                                                                                                                                                                                                                                                                                                                                                                                                                                                                                                                                                                                                                      |                                                                                                   | SW REFERENCE NO.: 627 COMBO ASSEMBLY                                       |                         |                                                                                                                         |         |
|                                                                                                                                                                                                                                                                                                                                                                                                                                                                                                                                                                                                                                                                                                                                                                                                                                                                                                                                                                                                                                                                                                                                                                                                                                                                                                                                                                                                                                                                                                                                                                                                                                                                                                                                                                                                                                                                                                                                                                                                                                                                                                                                                                                                                                                                                                                                                                                                                                                                                                                                                                                                      | COMBIN                                                                                            | COMBINATION D-SUB                                                          |                         | DATE: JAN. 01/20                                                                                                        | )19     |
|                                                                                                                                                                                                                                                                                                                                                                                                                                                                                                                                                                                                                                                                                                                                                                                                                                                                                                                                                                                                                                                                                                                                                                                                                                                                                                                                                                                                                                                                                                                                                                                                                                                                                                                                                                                                                                                                                                                                                                                                                                                                                                                                                                                                                                                                                                                                                                                                                                                                                                                                                                                                      | CHECKED: DATE:                                                                                    |                                                                            |                         |                                                                                                                         |         |
| THIS SERIES FULLY CONFORMS TO                                                                                                                                                                                                                                                                                                                                                                                                                                                                                                                                                                                                                                                                                                                                                                                                                                                                                                                                                                                                                                                                                                                                                                                                                                                                                                                                                                                                                                                                                                                                                                                                                                                                                                                                                                                                                                                                                                                                                                                                                                                                                                                                                                                                                                                                                                                                                                                                                                                                                                                                                                        |                                                                                                   | ARE THE PROPERTY OF EDAG INC., AND                                         | SCALE: N.T.S            | SHEET 3 OF                                                                                                              | 4       |
| THE EUROPEAN UNION DIRECTIVES<br>2011/65/EU FOR R₀HS COMPLIANCY.                                                                                                                                                                                                                                                                                                                                                                                                                                                                                                                                                                                                                                                                                                                                                                                                                                                                                                                                                                                                                                                                                                                                                                                                                                                                                                                                                                                                                                                                                                                                                                                                                                                                                                                                                                                                                                                                                                                                                                                                                                                                                                                                                                                                                                                                                                                                                                                                                                                                                                                                     |                                                                                                   | A SHALL NOT BE REPRODUCED, OR COPIED<br>OR USED AS THE BASIS FOR THE       | DRAWING NUMBER: 627-13W | 6222-1NA                                                                                                                | ISSUE   |
| 2011/03/EU FOR RUNS COMFLIANCT.                                                                                                                                                                                                                                                                                                                                                                                                                                                                                                                                                                                                                                                                                                                                                                                                                                                                                                                                                                                                                                                                                                                                                                                                                                                                                                                                                                                                                                                                                                                                                                                                                                                                                                                                                                                                                                                                                                                                                                                                                                                                                                                                                                                                                                                                                                                                                                                                                                                                                                                                                                      | YOUR CONNECTION TO QUALITY & SEI                                                                  | MANUFACTURE OR SALE OF APPARATUS                                           | PART NUMBER: 627-13W    | 6222-1NA                                                                                                                | 1       |