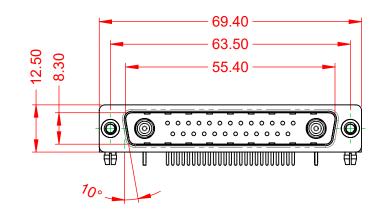

.XX ±0.13 .XXX ±0.05

DIELECTRIC WITHSTANDING VOLTAGE:

**OPERATING TEMPERATURE:** 

CE)

-55°C ~ 125°C

CT

1000V AC rms

|                                      | SW REFERENCE NO.: 629 COMBO ASSEMBLY                                                                                                  |                         |                  |       |
|--------------------------------------|---------------------------------------------------------------------------------------------------------------------------------------|-------------------------|------------------|-------|
| COMBINATION                          | COMBINATION D-SUB                                                                                                                     |                         | DATE: JAN. 01/20 | 19    |
|                                      |                                                                                                                                       |                         | DATE:            |       |
| EDAC INC                             | THESE DRAWINGS AND SPECIFICATIONS<br>ARE THE PROPERTY OF EDAC INC.,AND                                                                | SCALE: (IN C.A.D. 1:1)  | SHEET 1 OF       | 2     |
| TORONTO, ONTARIO<br>CANADA           | SHALL NOT BE REPRODUCED, OR COPIED<br>OR USED AS THE BASIS FOR THE<br>MANUFACTURE OR SALE OF APPARATUS<br>WITHOUT WRITTEN PERMISSION. | DRAWING NUMBER: 629-27W | 2640-7NB         | ISSUE |
| YOUR CONNECTION TO QUALITY & SERVICE |                                                                                                                                       | PART NUMBER: 629-27W    | 2640-7NB         | 1     |