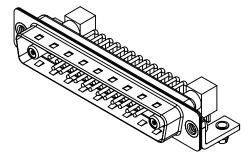

| ISSUE NUMBER |   |
|--------------|---|
| ORIGINAL     | 1 |

NOTES:

MATERIAL: HOUSING: SHELL: CONTACT:

THERMOPLASTIC POLYESTER, UL94V-0 STEEL, NICKEL PLATED COPPER ALLOY, 30µ" GOLD PLATED

| POWER/CO-AX CONTACT RATING:    | 75Ω (IMPEDANC |
|--------------------------------|---------------|
| (IF PRESENT)                   |               |
| SIGNAL CONTACT CURRENT RATING: | 5A PER CONTAG |
| SIGNAL CONTACT RESISTANCE:     | 10mΩ MAX.     |
|                                |               |
| INSULATOR RESISTANCE:          | 5000MΩ min.   |

.XX ±0.13 .XXX ±0.05

DIELECTRIC WITHSTANDING VOLTAGE:

**OPERATING TEMPERATURE:** 

CE)

-55°C ~ 125°C

CT

1000V AC rms

|                                      | SW REFERENCE NO.: 629 COMBO ASSEMBLY                                                                                                  |                         |                  |       |
|--------------------------------------|---------------------------------------------------------------------------------------------------------------------------------------|-------------------------|------------------|-------|
| COMBINATION                          | COMBINATION D-SUB                                                                                                                     |                         | DATE: JAN. 01/20 | 19    |
|                                      |                                                                                                                                       |                         | DATE:            |       |
| EDAC INC                             | THESE DRAWINGS AND SPECIFICATIONS<br>ARE THE PROPERTY OF EDAC INC.,AND                                                                | SCALE: (IN C.A.D. 1:1)  | SHEET 1 OF       | 2     |
| TORONTO, ONTARIO<br>CANADA           | SHALL NOT BE REPRODUCED, OR COPIED<br>OR USED AS THE BASIS FOR THE<br>MANUFACTURE OR SALE OF APPARATUS<br>WITHOUT WRITTEN PERMISSION. | DRAWING NUMBER: 629-27W | 2640-7NB         | ISSUE |
| YOUR CONNECTION TO QUALITY & SERVICE |                                                                                                                                       | PART NUMBER: 629-27W    | 2640-7NB         | 1     |