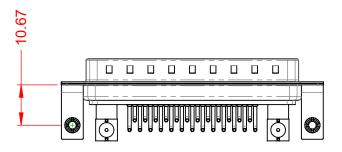

.XX ±0.13 .XXX ±0.05

DIELECTRIC WITHSTANDING VOLTAGE:

**OPERATING TEMPERATURE:** 

CE)

-55°C ~ 125°C

CT

1000V AC rms

|                                      | SW REFERENCE NO.: 629 COMBO ASSEMBLY                                                                                                  |                         |                  |       |
|--------------------------------------|---------------------------------------------------------------------------------------------------------------------------------------|-------------------------|------------------|-------|
| COMBINATION                          | COMBINATION D-SUB                                                                                                                     |                         | DATE: JAN. 01/20 | 19    |
|                                      |                                                                                                                                       |                         | DATE:            |       |
| EDAC INC                             | THESE DRAWINGS AND SPECIFICATIONS<br>ARE THE PROPERTY OF EDAC INC.,AND                                                                | SCALE: (IN C.A.D. 1:1)  | SHEET 1 OF       | 2     |
| TORONTO, ONTARIO<br>CANADA           | SHALL NOT BE REPRODUCED, OR COPIED<br>OR USED AS THE BASIS FOR THE<br>MANUFACTURE OR SALE OF APPARATUS<br>WITHOUT WRITTEN PERMISSION. | DRAWING NUMBER: 629-27W | 2640-7NB         | ISSUE |
| YOUR CONNECTION TO QUALITY & SERVICE |                                                                                                                                       | PART NUMBER: 629-27W    | 2640-7NB         | 1     |