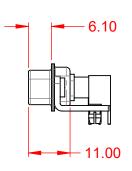

.XX ±0.13 .XXX ±0.05

DIELECTRIC WITHSTANDING VOLTAGE:

**OPERATING TEMPERATURE:** 

CE)

-55°C ~ 125°C

CT

1000V AC rms

|                                      | SW REFERENCE NO.: 629 COMBO ASSEMBLY                                                                                                  |                         |                  |       |
|--------------------------------------|---------------------------------------------------------------------------------------------------------------------------------------|-------------------------|------------------|-------|
| COMBINATION                          | COMBINATION D-SUB                                                                                                                     |                         | DATE: JAN. 01/20 | 19    |
|                                      |                                                                                                                                       |                         | DATE:            |       |
| EDAC INC                             | THESE DRAWINGS AND SPECIFICATIONS<br>ARE THE PROPERTY OF EDAC INC.,AND                                                                | SCALE: (IN C.A.D. 1:1)  | SHEET 1 OF       | 2     |
| TORONTO, ONTARIO<br>CANADA           | SHALL NOT BE REPRODUCED, OR COPIED<br>OR USED AS THE BASIS FOR THE<br>MANUFACTURE OR SALE OF APPARATUS<br>WITHOUT WRITTEN PERMISSION. | DRAWING NUMBER: 629-27W | 2640-7NB         | ISSUE |
| YOUR CONNECTION TO QUALITY & SERVICE |                                                                                                                                       | PART NUMBER: 629-27W    | 2640-7NB         | 1     |