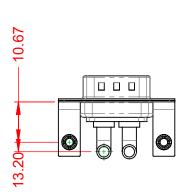

-55°C ~ 125°C

1000V AC rms

THERMOPLASTIC POLYESTER, UL94V-0

COPPER ALLOY, GOLD FLASH PLATED

STEEL, NICKEL PLATED

|                                      |                                                                                                                                                                                                                |                          |                  | SW REFERENCE NO.: 629 COMBO ASSEMBLY |  |  |
|--------------------------------------|----------------------------------------------------------------------------------------------------------------------------------------------------------------------------------------------------------------|--------------------------|------------------|--------------------------------------|--|--|
| COMBINATION                          | COMBINATION D-SUB                                                                                                                                                                                              |                          | DATE: JAN. 01/20 | 19                                   |  |  |
|                                      |                                                                                                                                                                                                                | CHECKED:                 | DATE:            |                                      |  |  |
| EDAC INC                             | THESE DRAWINGS AND SPECIFICATIONS<br>ARE THE PROPERTY OF EDAC INC.,AND<br>SHALL NOT BE REPRODUCED,OR COPIED<br>OR USED AS THE BASIS FOR THE<br>MANUFACTURE OR SALE OF APPARATUS<br>WITHOUT WRITTEN PERMISSION. | SCALE: (IN C.A.D. 1:1)   | SHEET 1 OF       | 2                                    |  |  |
| CANADA                               |                                                                                                                                                                                                                | DRAWING NUMBER: 629-2W2- | 240-4N3          | ISSUE                                |  |  |
| YOUR CONNECTION TO QUALITY & SERVICE |                                                                                                                                                                                                                | PART NUMBER: 629-2W2-    | 240-4N3          | 1                                    |  |  |