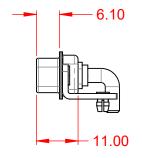

-55°C ~ 125°C

1000V AC rms

THERMOPLASTIC POLYESTER, UL94V-0

COPPER ALLOY, GOLD FLASH PLATED

STEEL, NICKEL PLATED

|                                      |                                                                                                                                                                                                                |                          |                  | SW REFERENCE NO.: 629 COMBO ASSEMBLY |  |  |
|--------------------------------------|----------------------------------------------------------------------------------------------------------------------------------------------------------------------------------------------------------------|--------------------------|------------------|--------------------------------------|--|--|
| COMBINATION                          | COMBINATION D-SUB                                                                                                                                                                                              |                          | DATE: JAN. 01/20 | 19                                   |  |  |
|                                      |                                                                                                                                                                                                                | CHECKED:                 | DATE:            |                                      |  |  |
| EDAC INC                             | THESE DRAWINGS AND SPECIFICATIONS<br>ARE THE PROPERTY OF EDAC INC.,AND<br>SHALL NOT BE REPRODUCED,OR COPIED<br>OR USED AS THE BASIS FOR THE<br>MANUFACTURE OR SALE OF APPARATUS<br>WITHOUT WRITTEN PERMISSION. | SCALE: (IN C.A.D. 1:1)   | SHEET 1 OF       | 2                                    |  |  |
| CANADA                               |                                                                                                                                                                                                                | DRAWING NUMBER: 629-2W2- | 240-4N3          | ISSUE                                |  |  |
| YOUR CONNECTION TO QUALITY & SERVICE |                                                                                                                                                                                                                | PART NUMBER: 629-2W2-    | 240-4N3          | 1                                    |  |  |