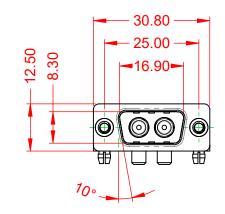

-55°C ~ 125°C

1000V AC rms

THERMOPLASTIC POLYESTER, UL94V-0

COPPER ALLOY, GOLD FLASH PLATED

STEEL, NICKEL PLATED

|                                      |                                                                                                                                                                                                                |                          |                  | SW REFERENCE NO.: 629 COMBO ASSEMBLY |  |  |
|--------------------------------------|----------------------------------------------------------------------------------------------------------------------------------------------------------------------------------------------------------------|--------------------------|------------------|--------------------------------------|--|--|
| COMBINATION                          | COMBINATION D-SUB                                                                                                                                                                                              |                          | DATE: JAN. 01/20 | 19                                   |  |  |
|                                      |                                                                                                                                                                                                                | CHECKED:                 | DATE:            |                                      |  |  |
| EDAC INC                             | THESE DRAWINGS AND SPECIFICATIONS<br>ARE THE PROPERTY OF EDAC INC.,AND<br>SHALL NOT BE REPRODUCED,OR COPIED<br>OR USED AS THE BASIS FOR THE<br>MANUFACTURE OR SALE OF APPARATUS<br>WITHOUT WRITTEN PERMISSION. | SCALE: (IN C.A.D. 1:1)   | SHEET 1 OF       | 2                                    |  |  |
| CANADA                               |                                                                                                                                                                                                                | DRAWING NUMBER: 629-2W2- | 240-4N3          | ISSUE                                |  |  |
| YOUR CONNECTION TO QUALITY & SERVICE |                                                                                                                                                                                                                | PART NUMBER: 629-2W2-    | 240-4N3          | 1                                    |  |  |