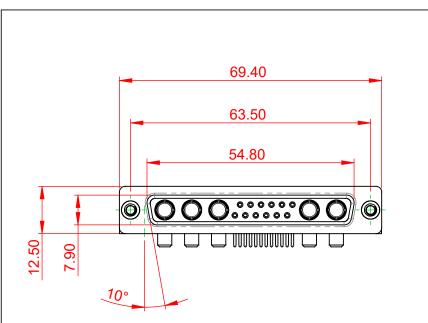

SIGNAL CONTACT CURRENT RATING: 5A PER CONTACT SIGNAL CONTACT RESISTANCE:  $10m\Omega$  MAX.

**INSULATOR RESISTANCE:** DIELECTRIC WITHSTANDING VOLTAGE: 5000MΩ min.

-55°C ~ 125°C

1000V AC rms

|                                      | COMBINATION D-SUB                                                                                                                                                                                              |                                 | SW REFERENCE NO.: 630 COMBO ASSEMBLY |       |  |
|--------------------------------------|----------------------------------------------------------------------------------------------------------------------------------------------------------------------------------------------------------------|---------------------------------|--------------------------------------|-------|--|
| COMBINATION                          |                                                                                                                                                                                                                |                                 | DATE: JAN. 01/20                     | 19    |  |
|                                      |                                                                                                                                                                                                                |                                 | DATE:                                |       |  |
| EDAC INC                             | THESE DRAWINGS AND SPECIFICATIONS<br>ARE THE PROPERTY OF EDAC INC.,AND<br>SHALL NOT BE REPRODUCED,OR COPIED<br>OR USED AS THE BASIS FOR THE<br>MANUFACTURE OR SALE OF APPARATUS<br>WITHOUT WRITTEN PERMISSION. | SCALE: (IN C.A.D. 1:1)          | SHEET 1 OF                           | 2     |  |
| TORONTO, ONTARIO<br>CANADA           |                                                                                                                                                                                                                | DRAWING NUMBER: 630-17W5240-4N4 |                                      | ISSUE |  |
| YOUR CONNECTION TO QUALITY & SERVICE |                                                                                                                                                                                                                | PART NUMBER: 630-17W            | 5240-4N4                             | 1     |  |