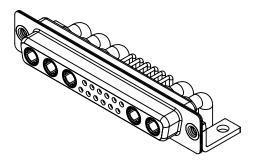

SIGNAL CONTACT CURRENT RATING: 5A PER CONTACT SIGNAL CONTACT RESISTANCE:  $10m\Omega$  MAX.

**INSULATOR RESISTANCE:** DIELECTRIC WITHSTANDING VOLTAGE: 5000MΩ min.

-55°C ~ 125°C

1000V AC rms

|                                      | COMBINATION D-SUB                                                                                                                                                                                              |                                 | SW REFERENCE NO.: 630 COMBO ASSEMBLY |       |  |
|--------------------------------------|----------------------------------------------------------------------------------------------------------------------------------------------------------------------------------------------------------------|---------------------------------|--------------------------------------|-------|--|
| COMBINATION                          |                                                                                                                                                                                                                |                                 | DATE: JAN. 01/20                     | 19    |  |
|                                      |                                                                                                                                                                                                                |                                 | DATE:                                |       |  |
| EDAC INC                             | THESE DRAWINGS AND SPECIFICATIONS<br>ARE THE PROPERTY OF EDAC INC.,AND<br>SHALL NOT BE REPRODUCED,OR COPIED<br>OR USED AS THE BASIS FOR THE<br>MANUFACTURE OR SALE OF APPARATUS<br>WITHOUT WRITTEN PERMISSION. | SCALE: (IN C.A.D. 1:1)          | SHEET 1 OF                           | 2     |  |
| TORONTO, ONTARIO<br>CANADA           |                                                                                                                                                                                                                | DRAWING NUMBER: 630-17W5240-4N4 |                                      | ISSUE |  |
| YOUR CONNECTION TO QUALITY & SERVICE |                                                                                                                                                                                                                | PART NUMBER: 630-17W            | 5240-4N4                             | 1     |  |