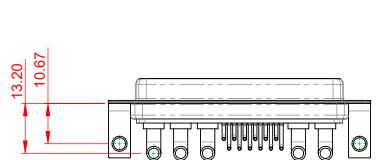

SIGNAL CONTACT CURRENT RATING: 5A PER CONTACT SIGNAL CONTACT RESISTANCE:  $10m\Omega$  MAX.

**INSULATOR RESISTANCE:** DIELECTRIC WITHSTANDING VOLTAGE: 5000MΩ min.

-55°C ~ 125°C

1000V AC rms

|                                      | COMBINATION D-SUB                                                                                                                                                                                              |                                 | SW REFERENCE NO.: 630 COMBO ASSEMBLY |       |  |
|--------------------------------------|----------------------------------------------------------------------------------------------------------------------------------------------------------------------------------------------------------------|---------------------------------|--------------------------------------|-------|--|
| COMBINATION                          |                                                                                                                                                                                                                |                                 | DATE: JAN. 01/20                     | 19    |  |
|                                      |                                                                                                                                                                                                                |                                 | DATE:                                |       |  |
| EDAC INC                             | THESE DRAWINGS AND SPECIFICATIONS<br>ARE THE PROPERTY OF EDAC INC.,AND<br>SHALL NOT BE REPRODUCED,OR COPIED<br>OR USED AS THE BASIS FOR THE<br>MANUFACTURE OR SALE OF APPARATUS<br>WITHOUT WRITTEN PERMISSION. | SCALE: (IN C.A.D. 1:1)          | SHEET 1 OF                           | 2     |  |
| TORONTO, ONTARIO<br>CANADA           |                                                                                                                                                                                                                | DRAWING NUMBER: 630-17W5240-4N4 |                                      | ISSUE |  |
| YOUR CONNECTION TO QUALITY & SERVICE |                                                                                                                                                                                                                | PART NUMBER: 630-17W            | 5240-4N4                             | 1     |  |