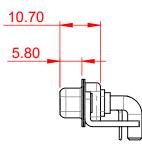

SIGNAL CONTACT CURRENT RATING: 5A PER CONTACT SIGNAL CONTACT RESISTANCE:  $10m\Omega$  MAX.

**INSULATOR RESISTANCE:** DIELECTRIC WITHSTANDING VOLTAGE: 5000MΩ min.

-55°C ~ 125°C

1000V AC rms

|                                      | COMBINATION D-SUB                                                                                                                                                                                              |                                 | SW REFERENCE NO.: 630 COMBO ASSEMBLY |       |  |
|--------------------------------------|----------------------------------------------------------------------------------------------------------------------------------------------------------------------------------------------------------------|---------------------------------|--------------------------------------|-------|--|
| COMBINATION                          |                                                                                                                                                                                                                |                                 | DATE: JAN. 01/20                     | 19    |  |
|                                      |                                                                                                                                                                                                                |                                 | DATE:                                |       |  |
| EDAC INC                             | THESE DRAWINGS AND SPECIFICATIONS<br>ARE THE PROPERTY OF EDAC INC.,AND<br>SHALL NOT BE REPRODUCED,OR COPIED<br>OR USED AS THE BASIS FOR THE<br>MANUFACTURE OR SALE OF APPARATUS<br>WITHOUT WRITTEN PERMISSION. | SCALE: (IN C.A.D. 1:1)          | SHEET 1 OF                           | 2     |  |
| TORONTO, ONTARIO<br>CANADA           |                                                                                                                                                                                                                | DRAWING NUMBER: 630-17W5240-4N4 |                                      | ISSUE |  |
| YOUR CONNECTION TO QUALITY & SERVICE |                                                                                                                                                                                                                | PART NUMBER: 630-17W            | 5240-4N4                             | 1     |  |