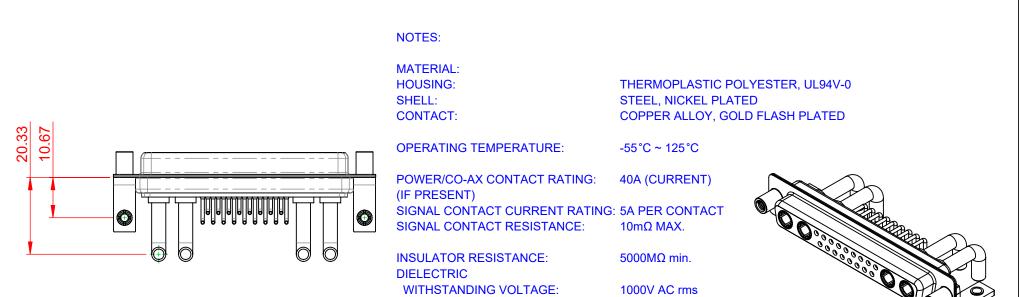

THIS IS A C.A.D. GENERATED DRAWING DO NOT MAKE MANUAL REVISIONS TO MASTER.

**ISSUE NUMBER** 

ORIGINAL

(1)

|                    | COMBINATION D-SUB                      |                                                                                                                                                                                                                |                          | SW REFERENCE NO.: 630 COMBO ASSEMBLY |            |                    |  |
|--------------------|----------------------------------------|----------------------------------------------------------------------------------------------------------------------------------------------------------------------------------------------------------------|--------------------------|--------------------------------------|------------|--------------------|--|
|                    |                                        |                                                                                                                                                                                                                |                          | DRAWN: C.B                           |            | DATE: JAN. 01/2019 |  |
|                    |                                        |                                                                                                                                                                                                                |                          | CHECKED:                             |            | DATE:              |  |
|                    | EDAC INC<br>TORONTO, ONTARIO<br>CANADA | THESE DRAWINGS AND SPECIFICATIONS<br>ARE THE PROPERTY OF EDAC INC.,AND<br>SHALL NOT BE REPRODUCED,OR COPIED<br>OR USED AS THE BASIS FOR THE<br>MANUFACTURE OR SALE OF APPARATUS<br>WITHOUT WRITTEN PERMISSION. | SCALE: (IN (             | C.A.D. 1:1)                          | SHEET 1 OF | 2                  |  |
|                    |                                        |                                                                                                                                                                                                                | DRAWING NUMBER: 630-21W4 |                                      | 250-4ND    | ISSUE              |  |
| YOUR CONNECTION TO | O QUALITY & SERVICE                    |                                                                                                                                                                                                                | PART NUMBER              | R: 630-21W4                          | 250-4ND    | 1                  |  |