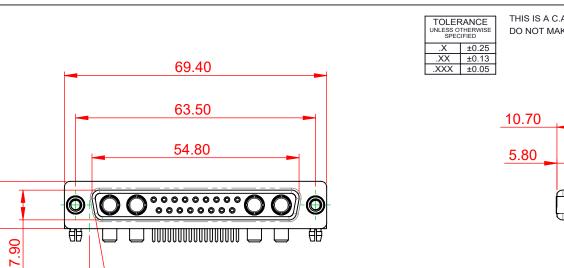

THIS IS A C.A.D. GENERATED DRAWING DO NOT MAKE MANUAL REVISIONS TO MASTER.

**ISSUE NUMBER** 

ORIGINAL

(1)

|                    | COMBINATION D-SUB                      |                                                                                                                                                                                                                |                          | SW REFERENCE NO.: 630 COMBO ASSEMBLY |            |                    |  |
|--------------------|----------------------------------------|----------------------------------------------------------------------------------------------------------------------------------------------------------------------------------------------------------------|--------------------------|--------------------------------------|------------|--------------------|--|
|                    |                                        |                                                                                                                                                                                                                |                          | DRAWN: C.B                           |            | DATE: JAN. 01/2019 |  |
|                    |                                        |                                                                                                                                                                                                                |                          | CHECKED:                             |            | DATE:              |  |
|                    | EDAC INC<br>TORONTO, ONTARIO<br>CANADA | THESE DRAWINGS AND SPECIFICATIONS<br>ARE THE PROPERTY OF EDAC INC.,AND<br>SHALL NOT BE REPRODUCED,OR COPIED<br>OR USED AS THE BASIS FOR THE<br>MANUFACTURE OR SALE OF APPARATUS<br>WITHOUT WRITTEN PERMISSION. | SCALE: (IN (             | C.A.D. 1:1)                          | SHEET 1 OF | 2                  |  |
|                    |                                        |                                                                                                                                                                                                                | DRAWING NUMBER: 630-21W4 |                                      | 250-4ND    | ISSUE              |  |
| YOUR CONNECTION TO | O QUALITY & SERVICE                    |                                                                                                                                                                                                                | PART NUMBER              | R: 630-21W4                          | 250-4ND    | 1                  |  |