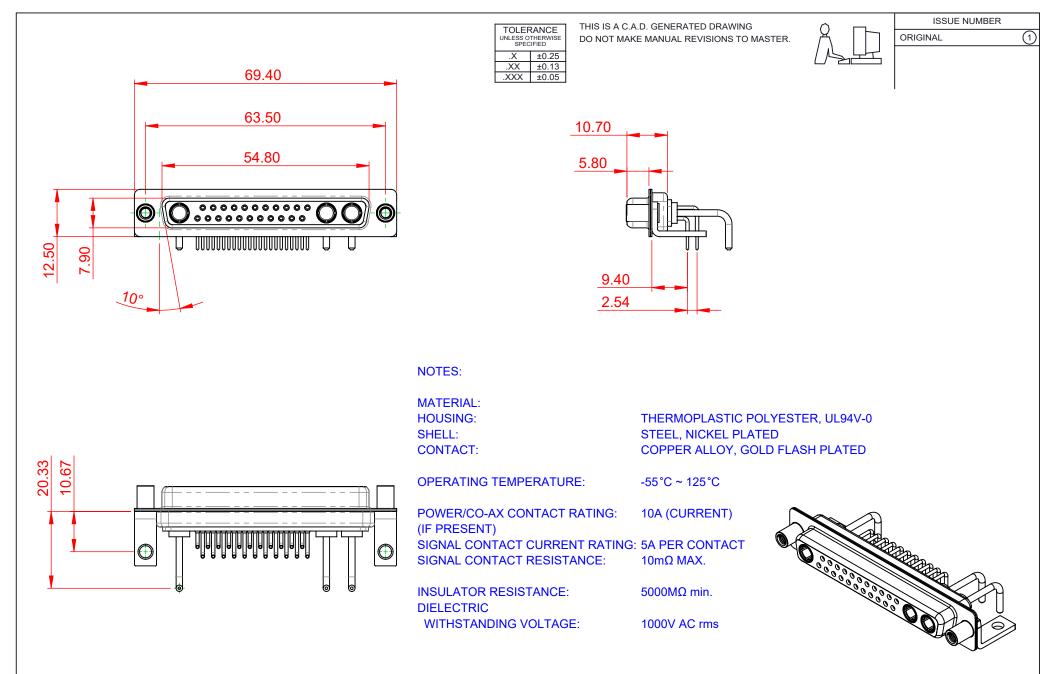

|                    | COMBINATION D-SUB                      |                                                                                                                                                                                                                |                              | SW REFERENCE NO.: 630 COMBO ASSEMBLY |          |                    |       |  |
|--------------------|----------------------------------------|----------------------------------------------------------------------------------------------------------------------------------------------------------------------------------------------------------------|------------------------------|--------------------------------------|----------|--------------------|-------|--|
|                    |                                        |                                                                                                                                                                                                                |                              | DRAWN: C.B                           |          | DATE: JAN. 01/2019 |       |  |
|                    |                                        |                                                                                                                                                                                                                |                              | CHECKED:                             |          | DATE:              |       |  |
|                    | EDAC INC<br>TORONTO, ONTARIO<br>CANADA | THESE DRAWINGS AND SPECIFICATIONS<br>ARE THE PROPERTY OF EDAC INC.,AND<br>SHALL NOT BE REPRODUCED,OR COPIED<br>OR USED AS THE BASIS FOR THE<br>MANUFACTURE OR SALE OF APPARATUS<br>WITHOUT WRITTEN PERMISSION. | SCALE: (IN C.A.D. 1          | :1)                                  | SHEET 1  | OF                 | 2     |  |
|                    |                                        |                                                                                                                                                                                                                | DRAWING NUMBER: 630-25W3     |                                      | 3250-1N6 |                    | ISSUE |  |
| YOUR CONNECTION TO | QUALITY & SERVICE                      |                                                                                                                                                                                                                | PART NUMBER: 630-25W3250-1N6 |                                      | 1        |                    |       |  |