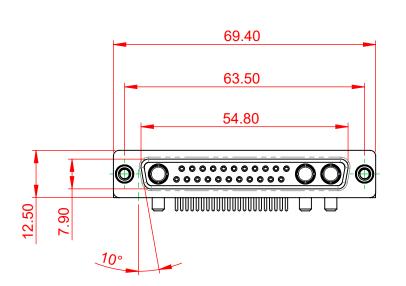

## **COMBINATION D-SUB**

**EDAC INC** TORONTO, ONTARIO CANADA

THESE DRAWINGS AND SPECIFICATIONS ARE THE PROPERTY OF EDAC INC..AND SHALL NOT BE REPRODUCED, OR COPIED OR USED AS THE BASIS FOR THE MANUFACTURE OR SALE OF APPARATUS WITHOUT WRITTEN PERMISSION.

|   | SW REFERENCE NO.: 630 C  | OMBO ASSEMBLY      |
|---|--------------------------|--------------------|
|   | DRAWN: C.B               | DATE: JAN. 01/2019 |
|   | CHECKED:                 | DATE:              |
|   | SCALE: (IN C.A.D. 1:1)   | SHEET 1 OF 2       |
| ĺ | DRAWING NUMBER: 630-25W/ | 3250-3N6 ISSUE     |

DRAWING NUMBER: 030-25773250-3170 PART NUMBER: 630-25W3250-3N6

TOLERANCE UNLESS OTHERWISE SPECIFIED

.X ±0.25 .XX ±0.13 .XXX ±0.05

THIS IS A C.A.D. GENERATED DRAWING DO NOT MAKE MANUAL REVISIONS TO MASTER.