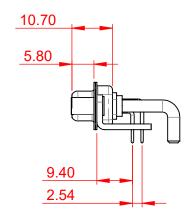

**DIELECTRIC** 

WITHSTANDING VOLTAGE: 1000V AC rms

| 10.07 |  |
|-------|--|
|       |  |