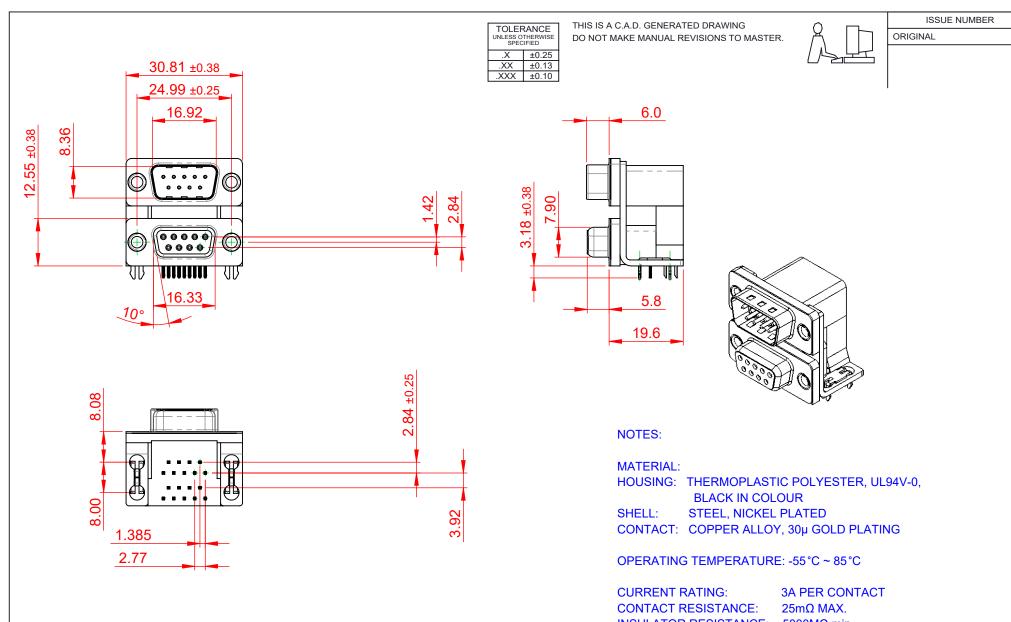

INSULATOR RESISTANCE: DIELECTRIC

5000MΩ min.

(1)

WITHSTANDING VOLTAGE: 1000V AC rms

| ſ | 663 SERIES D-SUB CONNECTOR                                                     |                                                                                                                                                                                                                | SW REFERENCE NO.: 663 ASSEMBLY  |                    |       |
|---|--------------------------------------------------------------------------------|----------------------------------------------------------------------------------------------------------------------------------------------------------------------------------------------------------------|---------------------------------|--------------------|-------|
|   |                                                                                |                                                                                                                                                                                                                | DRAWN: C.B                      | DATE: AUG. 01/2018 |       |
|   |                                                                                |                                                                                                                                                                                                                | CHECKED:                        | DATE:              |       |
|   | EDAC INC<br>TORONTO, ONTARIO<br>CANADA<br>YOUR CONNECTION TO QUALITY & SERVICE | THESE DRAWINGS AND SPECIFICATIONS<br>ARE THE PROPERTY OF EDAC INC.,AND<br>SHALL NOT BE REPRODUCED,OR COPIED<br>OR USED AS THE BASIS FOR THE<br>MANUFACTURE OR SALE OF APPARATUS<br>WITHOUT WRITTEN PERMISSION. | SCALE: (IN C.A.D. 1:1)          | SHEET 1 OF         | 1     |
|   |                                                                                |                                                                                                                                                                                                                | DRAWING NUMBER: 663-009-664-034 |                    | ISSUE |
|   |                                                                                |                                                                                                                                                                                                                | PART NUMBER: 663-009-           | 864-034            | 1     |