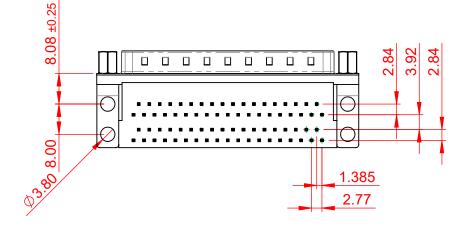

THIS IS A C.A.D. GENERATED DRAWING DO NOT MAKE MANUAL REVISIONS TO MASTER.

7.90 5.8

NOTES:

MATERIAL:

HOUSING: THERMOPLASTIC POLYESTER, UL94V-0, **BLACK IN COLOUR** SHELL: STEEL, NICKEL PLATED CONTACT: COPPER ALLOY, GOLD FLASH PLATING

OPERATING TEMPERATURE: -55°C ~ 85°C

CURRENT RATING: **3A PER CONTACT** CONTACT RESISTANCE:  $25m\Omega$  MAX. INSULATOR RESISTANCE: 5000MΩ min. DIELECTRIC WITHSTANDING VOLTAGE: 1000V AC rms

| 664 SERIES D-SUB CONNECTOR                                            |                                                                                                                                                                                                                | SW REFERENCE NO.: 664 ASSEMBLY |                    |       |
|-----------------------------------------------------------------------|----------------------------------------------------------------------------------------------------------------------------------------------------------------------------------------------------------------|--------------------------------|--------------------|-------|
|                                                                       |                                                                                                                                                                                                                | DRAWN: C.B                     | DATE: AUG. 01/2018 |       |
|                                                                       |                                                                                                                                                                                                                | CHECKED:                       | DATE:              |       |
| EDAC INC<br>TORONTO, ONTARIO<br>CANADA<br>ECTION TO QUALITY & SERVICE | THESE DRAWINGS AND SPECIFICATIONS<br>ARE THE PROPERTY OF EDAC INC.,AND<br>SHALL NOT BE REPRODUCED,OR COPIED<br>OR USED AS THE BASIS FOR THE<br>MANUFACTURE OR SALE OF APPARATUS<br>WITHOUT WRITTEN PERMISSION. | SCALE: (IN C.A.D. 1:1)         | SHEET 1 OF         | 1     |
|                                                                       |                                                                                                                                                                                                                | DRAWING NUMBER: 664-037-       | 264-003            | ISSUE |
|                                                                       |                                                                                                                                                                                                                | PART NUMBER: 664-037-          | 264-003            | 1     |