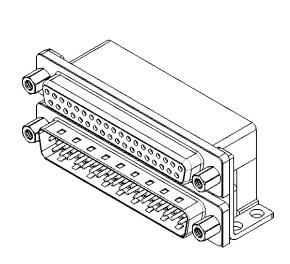

THIS IS A C.A.D. GENERATED DRAWING DO NOT MAKE MANUAL REVISIONS TO MASTER.

7.90 5.8

NOTES:

MATERIAL:

HOUSING: THERMOPLASTIC POLYESTER, UL94V-0, **BLACK IN COLOUR** SHELL: STEEL, NICKEL PLATED CONTACT: COPPER ALLOY, GOLD FLASH PLATING

OPERATING TEMPERATURE: -55°C ~ 85°C

CURRENT RATING: **3A PER CONTACT** CONTACT RESISTANCE:  $25m\Omega$  MAX. INSULATOR RESISTANCE: 5000MΩ min. DIELECTRIC WITHSTANDING VOLTAGE: 1000V AC rms

| 664 SERIES D-SUB CONNECTOR                                            |                                                                                                                                                                                                                | SW REFERENCE NO.: 664 ASSEMBLY |                    |       |
|-----------------------------------------------------------------------|----------------------------------------------------------------------------------------------------------------------------------------------------------------------------------------------------------------|--------------------------------|--------------------|-------|
|                                                                       |                                                                                                                                                                                                                | DRAWN: C.B                     | DATE: AUG. 01/2018 |       |
|                                                                       |                                                                                                                                                                                                                | CHECKED:                       | DATE:              |       |
| EDAC INC<br>TORONTO, ONTARIO<br>CANADA<br>ECTION TO QUALITY & SERVICE | THESE DRAWINGS AND SPECIFICATIONS<br>ARE THE PROPERTY OF EDAC INC.,AND<br>SHALL NOT BE REPRODUCED,OR COPIED<br>OR USED AS THE BASIS FOR THE<br>MANUFACTURE OR SALE OF APPARATUS<br>WITHOUT WRITTEN PERMISSION. | SCALE: (IN C.A.D. 1:1)         | SHEET 1 OF         | 1     |
|                                                                       |                                                                                                                                                                                                                | DRAWING NUMBER: 664-037-       | 264-003            | ISSUE |
|                                                                       |                                                                                                                                                                                                                | PART NUMBER: 664-037-          | 264-003            | 1     |