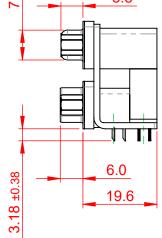

THIS IS A C.A.D. GENERATED DRAWING DO NOT MAKE MANUAL REVISIONS TO MASTER.

7.90 5.8

NOTES:

MATERIAL:

HOUSING: THERMOPLASTIC POLYESTER, UL94V-0, **BLACK IN COLOUR** SHELL: STEEL, NICKEL PLATED CONTACT: COPPER ALLOY, GOLD FLASH PLATING

OPERATING TEMPERATURE: -55°C ~ 85°C

CURRENT RATING: **3A PER CONTACT** CONTACT RESISTANCE:  $25m\Omega$  MAX. INSULATOR RESISTANCE: 5000MΩ min. DIELECTRIC WITHSTANDING VOLTAGE: 1000V AC rms

| 664 SERIES D-SUB CONNECTOR                                            |                                                                                                                                                                                                                | SW REFERENCE NO.: 664 ASSEMBLY |                    |       |
|-----------------------------------------------------------------------|----------------------------------------------------------------------------------------------------------------------------------------------------------------------------------------------------------------|--------------------------------|--------------------|-------|
|                                                                       |                                                                                                                                                                                                                | DRAWN: C.B                     | DATE: AUG. 01/2018 |       |
|                                                                       |                                                                                                                                                                                                                | CHECKED:                       | DATE:              |       |
| EDAC INC<br>TORONTO, ONTARIO<br>CANADA<br>ECTION TO QUALITY & SERVICE | THESE DRAWINGS AND SPECIFICATIONS<br>ARE THE PROPERTY OF EDAC INC.,AND<br>SHALL NOT BE REPRODUCED,OR COPIED<br>OR USED AS THE BASIS FOR THE<br>MANUFACTURE OR SALE OF APPARATUS<br>WITHOUT WRITTEN PERMISSION. | SCALE: (IN C.A.D. 1:1)         | SHEET 1 OF         | 1     |
|                                                                       |                                                                                                                                                                                                                | DRAWING NUMBER: 664-037-       | 264-003            | ISSUE |
|                                                                       |                                                                                                                                                                                                                | PART NUMBER: 664-037-          | 264-003            | 1     |