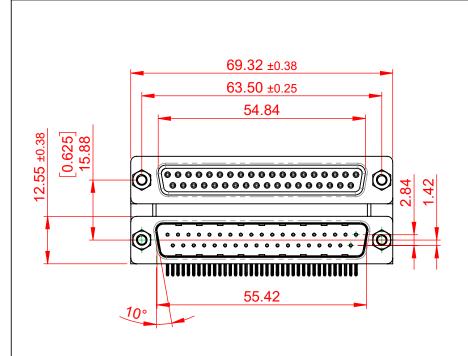

THIS IS A C.A.D. GENERATED DRAWING DO NOT MAKE MANUAL REVISIONS TO MASTER.

7.90 5.8

NOTES:

MATERIAL:

HOUSING: THERMOPLASTIC POLYESTER, UL94V-0, **BLACK IN COLOUR** SHELL: STEEL, NICKEL PLATED CONTACT: COPPER ALLOY, GOLD FLASH PLATING

OPERATING TEMPERATURE: -55°C ~ 85°C

CURRENT RATING: **3A PER CONTACT** CONTACT RESISTANCE:  $25m\Omega$  MAX. INSULATOR RESISTANCE: 5000MΩ min. DIELECTRIC WITHSTANDING VOLTAGE: 1000V AC rms

| 664 SERIES D-SUB CONNECTOR                                            |                                                                                                                                                                                                                | SW REFERENCE NO.: 664 ASSEMBLY |                    |       |
|-----------------------------------------------------------------------|----------------------------------------------------------------------------------------------------------------------------------------------------------------------------------------------------------------|--------------------------------|--------------------|-------|
|                                                                       |                                                                                                                                                                                                                | DRAWN: C.B                     | DATE: AUG. 01/2018 |       |
|                                                                       |                                                                                                                                                                                                                | CHECKED:                       | DATE:              |       |
| EDAC INC<br>TORONTO, ONTARIO<br>CANADA<br>ECTION TO QUALITY & SERVICE | THESE DRAWINGS AND SPECIFICATIONS<br>ARE THE PROPERTY OF EDAC INC.,AND<br>SHALL NOT BE REPRODUCED,OR COPIED<br>OR USED AS THE BASIS FOR THE<br>MANUFACTURE OR SALE OF APPARATUS<br>WITHOUT WRITTEN PERMISSION. | SCALE: (IN C.A.D. 1:1)         | SHEET 1 OF         | 1     |
|                                                                       |                                                                                                                                                                                                                | DRAWING NUMBER: 664-037-       | 264-003            | ISSUE |
|                                                                       |                                                                                                                                                                                                                | PART NUMBER: 664-037-          | 264-003            | 1     |