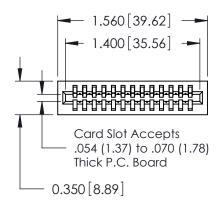

THIS IS A C.A.D. GENERATED DRAWING DO NOT MAKE MANUAL REVISIONS TO MASTER.

ISSUE NUMBER

ORIGINAL

Contact Information
520-P.C. Tail, Regular Point - Tail LG.=.175(4.45)
.100" (2.54mm) Contact Spacing x .200" (5.08mm) Row Spacing

## 725 Series Ultra-Mate Card Edge Connector - Press Fit

Part Number: 725-013-520-101

YOUR CONNECTION TO QUALITY & SERVICE

**EDAC INC** TORONTO, ONTARIO CANADA

THESE DRAWINGS AND SPECIFICATIONS ARE THE PROPERTY OF EDAC INC.,AND SHALL NOT BE REPRODUCED, OR COPIED OR USED AS THE BASIS FOR THE MANUFACTURE OR SALE OF APPARATUS WITHOUT WRITTEN PERMISSION.