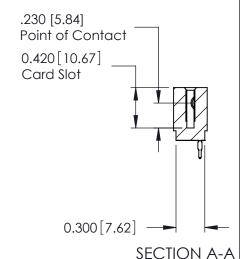

THIS IS A C.A.D. GENERATED DRAWING DO NOT MAKE MANUAL REVISIONS TO MASTER.

ISSUE NUMBER

ORIGINAL

Contact Information
520-P.C. Tail, Regular Point - Tail LG.=.175(4.45)
.100" (2.54mm) Contact Spacing x .200" (5.08mm) Row Spacing

## 725 Series Ultra-Mate Card Edge Connector - Press Fit

Part Number: 725-013-520-101

YOUR CONNECTION TO QUALITY & SERVICE

**EDAC INC** TORONTO, ONTARIO CANADA

THESE DRAWINGS AND SPECIFICATIONS ARE THE PROPERTY OF EDAC INC.,AND SHALL NOT BE REPRODUCED, OR COPIED OR USED AS THE BASIS FOR THE MANUFACTURE OR SALE OF APPARATUS WITHOUT WRITTEN PERMISSION.