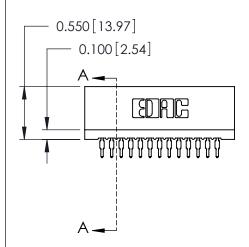

THIS IS A C.A.D. GENERATED DRAWING DO NOT MAKE MANUAL REVISIONS TO MASTER.

ISSUE NUMBER

ORIGINAL

Contact Information
520-P.C. Tail, Regular Point - Tail LG.=.175(4.45)
.100" (2.54mm) Contact Spacing x .200" (5.08mm) Row Spacing

## 725 Series Ultra-Mate Card Edge Connector - Press Fit

Part Number: 725-013-520-101

YOUR CONNECTION TO QUALITY & SERVICE

**EDAC INC** TORONTO, ONTARIO CANADA

THESE DRAWINGS AND SPECIFICATIONS ARE THE PROPERTY OF EDAC INC.,AND SHALL NOT BE REPRODUCED, OR COPIED OR USED AS THE BASIS FOR THE MANUFACTURE OR SALE OF APPARATUS WITHOUT WRITTEN PERMISSION.