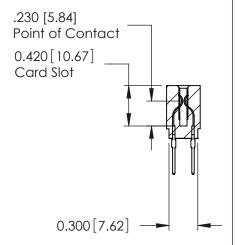

THIS IS A C.A.D. GENERATED DRAWING DO NOT MAKE MANUAL REVISIONS TO MASTER.

ISSUE NUMBER

ORIGINAL

Contact Information
522-P.C. Tail, Regular Point - Tail LG.=.375(9.53)
.100" (2.54mm) Contact Spacing x .200" (5.08mm) Row Spacing