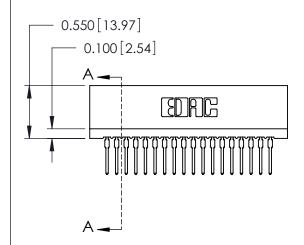

THIS IS A C.A.D. GENERATED DRAWING DO NOT MAKE MANUAL REVISIONS TO MASTER.

ISSUE NUMBER

ORIGINAL

Contact Information
522-P.C. Tail, Regular Point - Tail LG.=.375(9.53)
.100" (2.54mm) Contact Spacing x .200" (5.08mm) Row Spacing