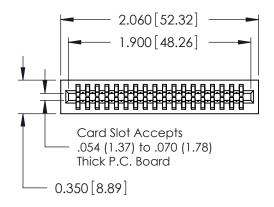

THIS IS A C.A.D. GENERATED DRAWING DO NOT MAKE MANUAL REVISIONS TO MASTER.

ISSUE NUMBER

ORIGINAL

Contact Information
522-P.C. Tail, Regular Point - Tail LG.=.375(9.53)
.100" (2.54mm) Contact Spacing x .200" (5.08mm) Row Spacing