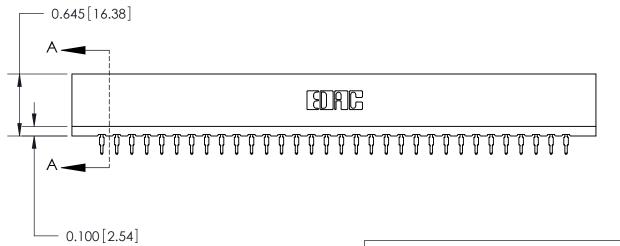

0.515 [13.08] Card Slot

0.645 [16.38] 0.550 [13.97]

0.300 [7.62]

ACAD REFERENCE NO.

J.LEE

DRAWN:

CHECKED:

SECTION A-A