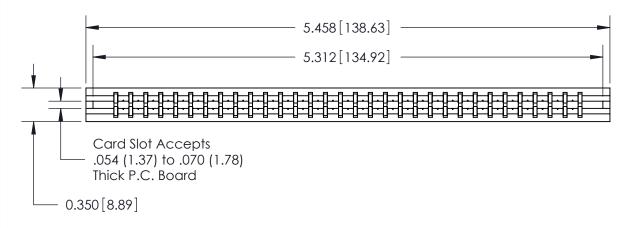

0.515 [13.08] Card Slot

0.645 [16.38] 0.550 [13.97]

0.300 [7.62]

ACAD REFERENCE NO.

J.LEE

DRAWN:

CHECKED:

SECTION A-A