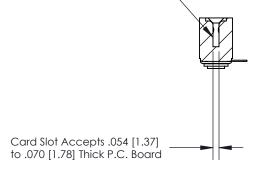

## **Contact Detail**

90 Degree Bend (Code 501 Contacts)

.156 [3.96] Contact Spacing x .200 [5.08] Row Spacing

.175 [4.45] Point of Contact (Measured from bottom of Card Slot)

**See Accompanying Page for:** 