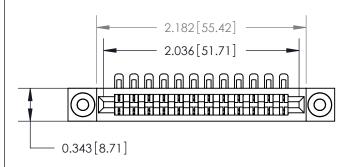

**Mounting Option** 

.116 (2.95) I.D. Floating Eyelets

## **Contact Detail**

90 Degree Bend (Code 501 Contacts)

.156 [3.96] Contact Spacing x .200 [5.08] Row Spacing





.175 [4.45] Point of Contact (Measured from bottom of Card Slot)



**See Accompanying Page for:** 

**Contact Bend Details** 

807/857 Series High Temp Card Edge Connector Part Number: 807-012-454-103

YOUR CONNECTION TO QUALITY & SERVICE

| ACAD REFERENCE NO. 807 ENG MASTER |                  |
|-----------------------------------|------------------|
| DRAWN: J.LEE                      | DATE: AUG. 11/09 |
| CHECKED:                          | DATE:            |
| SCALE: NTS                        | SHEET 1 OF 2     |
| DRAWING NUMBER                    | ISSUE            |

807 Assembly

**SECTION A-A**