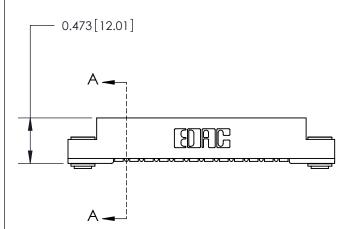

**Mounting Option** 

.116 (2.95) I.D. Floating Eyelets

## **Contact Detail**

90 Degree Bend (Code 501 Contacts)

.156 [3.96] Contact Spacing x .200 [5.08] Row Spacing





.175 [4.45] Point of Contact (Measured from bottom of Card Slot)



**See Accompanying Page for:** 

**Contact Bend Details** 

807/857 Series High Temp Card Edge Connector Part Number: 807-012-454-103

YOUR CONNECTION TO QUALITY & SERVICE

| ACAD REFERENCE NO. 807 ENG MASTER |                  |
|-----------------------------------|------------------|
| DRAWN: J.LEE                      | DATE: AUG. 11/09 |
| CHECKED:                          | DATE:            |
| SCALE: NTS                        | SHEET 1 OF 2     |
| DRAWING NUMBER                    | ISSUE            |

807 Assembly

**SECTION A-A**