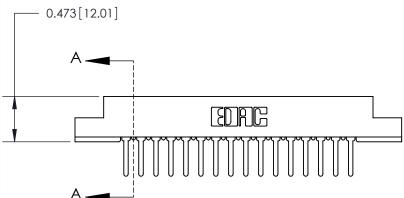

**Mounting Option** .156 (3.96) Dia. Mounting Holes **Contact Detail** PC Tail .046x.013(1.17x0.33) - Tail LG=.358(9.09) .156 [3.96] Contact Spacing x .200 [5.08] Row Spacing 2.806[71.27] 2.660 [67.56] 0.343[8.71] 0.473 [12.01]

SECTION A-A

.095 [2.41] Point of Contact (Measured from bottom of Card Slot) Card Slot Accepts .054 [1.37] to .070 [1.78] Thick P.C. Board

807/857 Series High Temp Card Edge Connector Part Number: 807-032-522-204