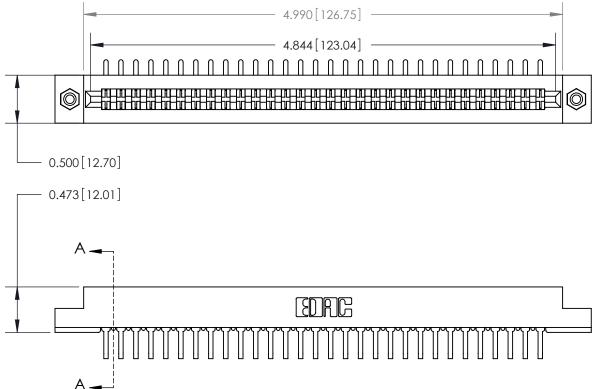

**Mounting Option Contact Detail** 

#4-40 Unified Threaded Inserts

90 Degree Bend (Code 522 and 540 Contacts)

.156 [3.96] Contact Spacing x .200 [5.08] Row Spacing

**SECTION A-A** 

.095 [2.41] Point of Contact (Measured from bottom of Card Slot)

Card Slot Accepts .054 [1.37] to .070 [1.78] Thick P.C. Board

**See Accompanying Page for:** 

**Contact Bend Details** 

807/857 Series High Temp Card Edge Connector Part Number: 807-060-458-208

YOUR CONNECTION TO QUALITY & SERVICE

807 Assembly