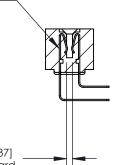

**Mounting Option Contact Detail** 

#4-40 Unified Threaded Inserts

90 Degree Bend (Code 522 and 540 Contacts)

.156 [3.96] Contact Spacing x .200 [5.08] Row Spacing

**SECTION A-A** 

.095 [2.41] Point of Contact (Measured from bottom of Card Slot)

Card Slot Accepts .054 [1.37] to .070 [1.78] Thick P.C. Board

**See Accompanying Page for:** 

**Contact Bend Details** 

807/857 Series High Temp Card Edge Connector Part Number: 807-060-458-208

YOUR CONNECTION TO QUALITY & SERVICE