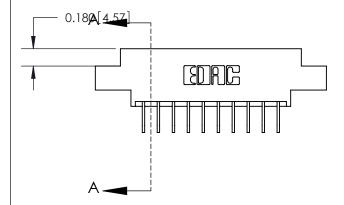

## **Contact Detail**

558-90 Degree Bend (Code 541 Contacts)

.156 [3.96] Contact Spacing x .200 [5.08] Row Spacing

## **See Accompanying Page for:**

- **Bend Detail**
- **Mounting Options**

THIS IS A C.A.D. GENERATED DRAWING DO NOT MAKE MANUAL REVISIONS TO MASTER.

ISSUE NUMBER ORIGINAL

SECTION A-A

1

|                               | 3LCHON A-A   |
|-------------------------------|--------------|
|                               | 0.388 [9.86] |
| 1/0//0// 5: 1 / 6 / 1         | Card Slot    |
| .160 [4.06] Point of Contact— |              |
|                               |              |
|                               |              |
|                               | 1            |
|                               |              |
|                               |              |
|                               |              |
|                               |              |
|                               |              |