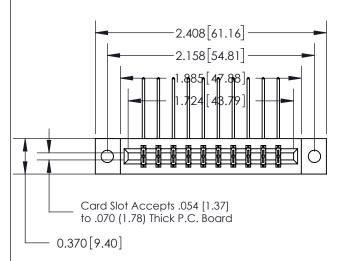

## **See Accompanying Page for:**

- **Bend Detail**
- **Mounting Options**

THIS IS A C.A.D. GENERATED DRAWING DO NOT MAKE MANUAL REVISIONS TO MASTER.

ISSUE NUMBER ORIGINAL

SECTION A-A

1

|                               | 3LCHON A-A   |
|-------------------------------|--------------|
|                               | 0.388 [9.86] |
| 1/0//0// 5: 1 / 6 / 1         | Card Slot    |
| .160 [4.06] Point of Contact— |              |
|                               |              |
|                               |              |
|                               | 1            |
|                               |              |
|                               |              |
|                               |              |
|                               |              |
|                               |              |

| 833 Series High Temp Card Edge Connector |
|------------------------------------------|
| Part Number: 833-020-558-802             |

EDAC INC TORONTO, ONTARIO CANADA

THESE DRAWINGS AND SPECIFICATIONS ARE THE PROPERTY OF EDAC INC.,AND SHALL NOT BE REPRODUCED,OR COPIED OR USED AS THE BASIS FOR THE MANUFACTURE OR SALE OF APPARATUS WITHOUT WRITTEN PERMISSION.