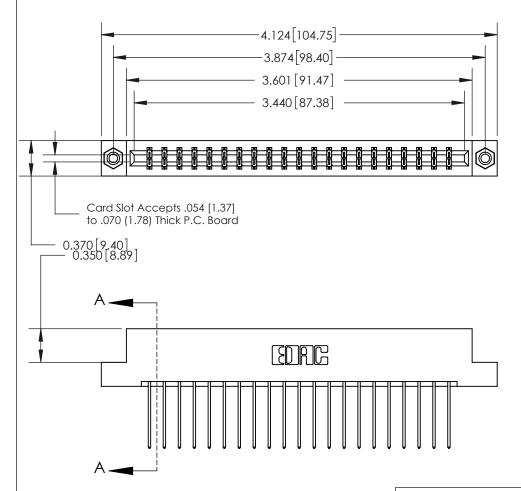

## **Contact Detail**

542-Wire Wrap .025 Sq.(0.64 Sq.) - Tail LG=.645(16.38)

.156 [3.96] Contact Spacing x .200 [5.08] Row Spacing

THIS IS A C.A.D. GENERATED DRAWING DO NOT MAKE MANUAL REVISIONS TO MASTER.

ISSUE NUMBER ORIGINAL

SECTION A-A 0.388 [9.86] Card Slot .160 [4.06] Point of Contact-

## **See Accompanying Page for:**

- **Bend Detail**
- **Mounting Options**

833 Series High Temp Card Edge Connector Part Number: 833-042-542-208

**EDAC INC** TORONTO, ONTARIO CANADA

THESE DRAWINGS AND SPECIFICATIONS ARE THE PROPERTY OF EDAC INC.,AND SHALL NOT BE REPRODUCED, OR COPIED OR USED AS THE BASIS FOR THE MANUFACTURE OR SALE OF APPARATUS WITHOUT WRITTEN PERMISSION.