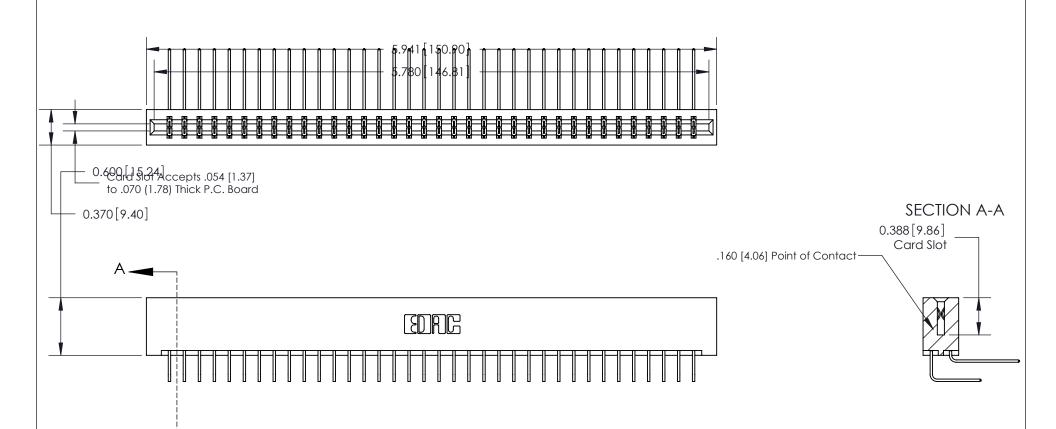

1

**See Accompanying Page for:** 

- **Bend Detail**
- **Mounting Options**

833 Series High Temp Card Edge Connector Part Number: 833-072-558-201

**EDAC INC** TORONTO, ONTARIO CANADA

THESE DRAWINGS AND SPECIFICATIONS ARE THE PROPERTY OF EDAC INC.,AND SHALL NOT BE REPRODUCED, OR COPIED OR USED AS THE BASIS FOR THE MANUFACTURE OR SALE OF APPARATUS WITHOUT WRITTEN PERMISSION.