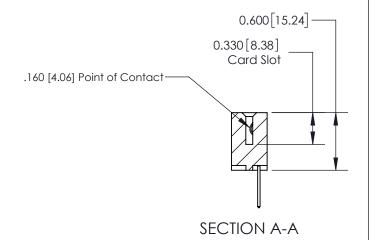

## **Contact Detail**

523-P.C. Tail .025 Sq.(0.64 Sq.) - Tail LG=.390(9.91) .156 [3.96] Contact Spacing x .200 [5.08] Row Spacing

> 2.934 74.52 2.624 [66.65] 2.338 [59.39] 2.192 [55.68] Card Slot Accepts .054 [1.37] to .070 [1.78] Thick P.C. Board 0.370 [9.40]