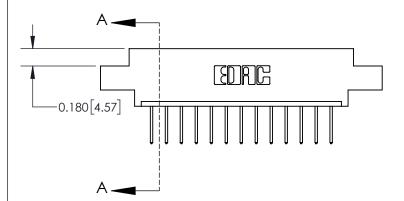

**Mounting Option** 

08-#4-40 Unified Threaded Inserts

## **Contact Detail**

523-P.C. Tail .025 Sq.(0.64 Sq.) - Tail LG=.390(9.91) .156 [3.96] Contact Spacing x .200 [5.08] Row Spacing

> 2.934 74.52 2.624 [66.65] 2.338 [59.39] 2.192 [55.68] Card Slot Accepts .054 [1.37] to .070 [1.78] Thick P.C. Board 0.370 [9.40]