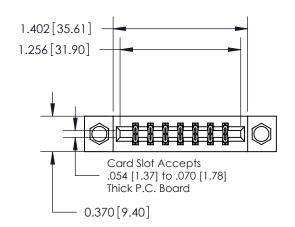

## **Contact Detail**

523-P.C. Tail .025 Sq.(0.64 Sq.) - Tail LG=.390(9.91) .156 [3.96] Contact Spacing x .200 [5.08] Row Spacing

**See Accompanying Page for: Contact Bend Details** 

THIS IS A C.A.D. GENERATED DRAWING DO NOT MAKE MANUAL REVISIONS TO MASTER.