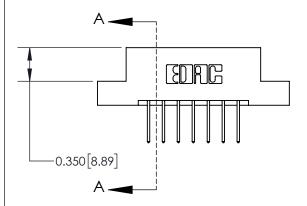

**Mounting Option** 

07-M3-0.5 Metric Threaded Inserts

## **Contact Detail**

523-P.C. Tail .025 Sq.(0.64 Sq.) - Tail LG=.390(9.91) .156 [3.96] Contact Spacing x .200 [5.08] Row Spacing





**See Accompanying Page for: Contact Bend Details** 

THIS IS A C.A.D. GENERATED DRAWING DO NOT MAKE MANUAL REVISIONS TO MASTER.



ISSUE NUMBER 1 ORIGINAL





| 837/887 Series High Temp Card Edge Connector |
|----------------------------------------------|
| Part Number: 837-014-523-207                 |



**EDAC INC** TORONTO, ONTARIO CANADA

THESE DRAWINGS AND SPECIFICATIONS ARE THE PROPERTY OF EDAC INC., AND SHALL NOT BE REPRODUCED, OR COPIED OR USED AS THE BASIS FOR THE MANUFACTURE OR SALE OF APPARATUS WITHOUT WRITTEN PERMISSION.

|  | ACAD REFERENCE NO. 837 ENG MAS |                  | G MASTER |  |
|--|--------------------------------|------------------|----------|--|
|  | DRAWN: J.LEE                   | DATE: OCT. 06/09 |          |  |
|  | CHECKED:                       | DAT