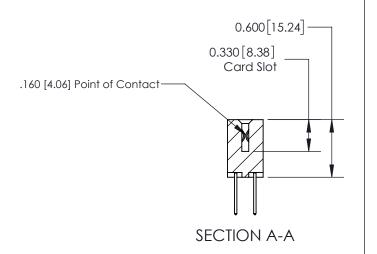

ISSUE NUMBER

ORIGINAL

1

| 837/887 Series High Temp Card Edge Connector<br>Contact Bend Detail                                                                                                                                                                                                      |                                    | ACAD REFERENCE NO.            | 837 ENG MASTER |          |
|--------------------------------------------------------------------------------------------------------------------------------------------------------------------------------------------------------------------------------------------------------------------------|------------------------------------|-------------------------------|----------------|----------|
|                                                                                                                                                                                                                                                                          |                                    | DRAWN: J.LEE DATE: OCT. 06/09 |                | T. 06/09 |
|                                                                                                                                                                                                                                                                          |                                    | CHECKED:                      | DATE:          |          |
| EDAC INC TORONTO, ONTARIO CANADA YOUR CONNECTION TO QUALITY & SERVICE  THESE DRAWINGS AND SPECIFICATIONS ARE THE PROPERTY OF EDAC INC., AND SHALL NOT BE REPRODUCED, OR COPIED OR USED AS THE BASIS FOR THE MANUFACTURE OR SALE OF APPARATUS WITHOUT WRITTEN PERMISSION. | SCALE: NTS                         | SHEET                         | 2 <b>OF</b> 2  |          |
|                                                                                                                                                                                                                                                                          | SHALL NOT BE REPRODUCED, OR COPIED | DRAWING NUMBER                |                | ISSUE    |
|                                                                                                                                                                                                                                                                          | 837 Assembly                       |                               | 1              |          |