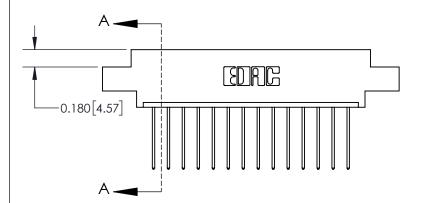

**Mounting Option** 

08-#4-40 Unified Threaded Inserts

## **Contact Detail**

542-Wire Wrap .025 Sq.(0.64 Sq.) - Tail LG=.645(16.38) .156 [3.96] Contact Spacing x .200 [5.08] Row Spacing

> -3.090 78.49 2.780 70.61 2.494 [63.35] 2.348 [59.64] Card Slot Accepts .054 [1.37] to .070 [1.78] Thick P.C. Board 0.370 [9.40]