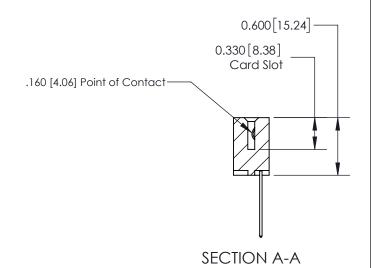

## **Contact Detail**

542-Wire Wrap .025 Sq.(0.64 Sq.) - Tail LG=.645(16.38) .156 [3.96] Contact Spacing x .200 [5.08] Row Spacing

> -3.090 78.49 2.780 70.61 2.494 [63.35] 2.348 [59.64] Card Slot Accepts .054 [1.37] to .070 [1.78] Thick P.C. Board 0.370 [9.40]