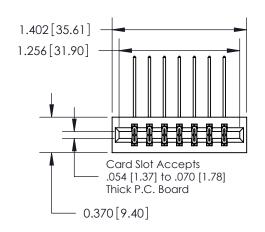

## **Mounting Option**

01-No Mounting Lugs

## **Contact Detail**

558-90 Degree Bend (Code 541 Contacts)

.156 [3.96] Contact Spacing x .200 [5.08] Row Spacing





**See Accompanying Page for:** 

**Contact Bend Details** 

THIS IS A C.A.D. GENERATED DRAWING DO NOT MAKE MANUAL REVISIONS TO MASTER.



ISSUE NUMBER

ORIGINAL

1





| 837/887 Series High Temp Card Edge Connector |
|----------------------------------------------|
| Part Number: 837-014-558-201                 |



**EDAC INC** TORONTO, ONTARIO CANADA

THESE DRAWINGS AND SPECIFICATIONS ARE THE PROPERTY OF EDAC INC., AND SHALL NOT BE REPRODUCED, OR COPIED OR USED AS THE BASIS FOR THE MANUFACTURE OR SALE OF APPARATUS WITHOUT WRITTEN PERMISSION.

| ACAD REFERENCE NO. | D REFERENCE NO. 837 ENG MASTER |  |  |
|--------------------|--------------------------------|--|--|
| DRAWN: J.LEE       | DATE: OCT. 06/09               |  |  |
| CHECKED:           | DATE:                          |  |