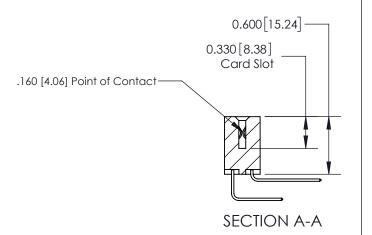

## **Contact Detail**

558-90 Degree Bend (Code 541 Contacts)

.156 [3.96] Contact Spacing x .200 [5.08] Row Spacing

**See Accompanying Page for:** 

**Contact Bend Details** 

THIS IS A C.A.D. GENERATED DRAWING DO NOT MAKE MANUAL REVISIONS TO MASTER.