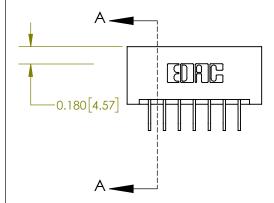

## **Contact Detail**

558-90 Degree Bend (Code 541 Contacts)

.156 [3.96] Contact Spacing x .200 [5.08] Row Spacing

**See Accompanying Page for:** 

**Contact Bend Details** 

THIS IS A C.A.D. GENERATED DRAWING DO NOT MAKE MANUAL REVISIONS TO MASTER.