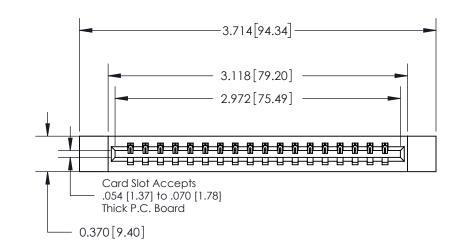

ISSUE NUMBER

ORIGINAL

837/887 Series High Temp Card Edge Connector Part Number: 837-018-542-612

YOUR CONNECTION TO QUALITY & SERVICE

**EDAC INC** TORONTO, ONTARIO CANADA

THESE DRAWINGS AND SPECIFICATIONS ARE THE PROPERTY OF EDAC INC.,AND SHALL NOT BE REPRODUCED, OR COPIED OR USED AS THE BASIS FOR THE MANUFACTURE OR SALE OF APPARATUS WITHOUT WRITTEN PERMISSION.