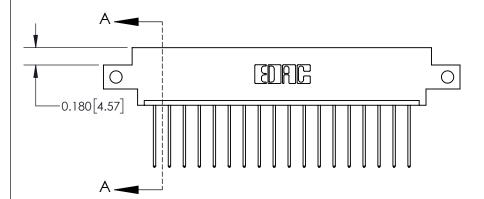

**Mounting Option** 

12-.128 (3.25) Dia. Side Mounting Holes

ISSUE NUMBER

ORIGINAL

837/887 Series High Temp Card Edge Connector Part Number: 837-018-542-612

YOUR CONNECTION TO QUALITY & SERVICE

**EDAC INC** TORONTO, ONTARIO CANADA

THESE DRAWINGS AND SPECIFICATIONS ARE THE PROPERTY OF EDAC INC.,AND SHALL NOT BE REPRODUCED, OR COPIED OR USED AS THE BASIS FOR THE MANUFACTURE OR SALE OF APPARATUS WITHOUT WRITTEN PERMISSION.