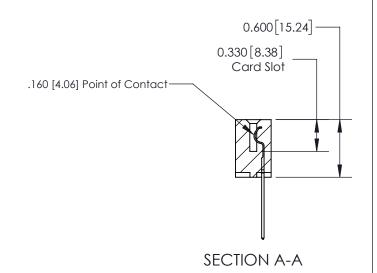

## **Contact Detail**

542-Wire Wrap .025 Sq.(0.64 Sq.) - Tail LG=.645(16.38)

.156 [3.96] Contact Spacing x .200 [5.08] Row Spacing

THIS IS A C.A.D. GENERATED DRAWING DO NOT MAKE MANUAL REVISIONS TO MASTER.

ISSUE NUMBER

ORIGINAL

837/887 Series High Temp Card Edge Connector Part Number: 837-018-542-612

YOUR CONNECTION TO QUALITY & SERVICE

**EDAC INC** TORONTO, ONTARIO CANADA

THESE DRAWINGS AND SPECIFICATIONS ARE THE PROPERTY OF EDAC INC.,AND SHALL NOT BE REPRODUCED, OR COPIED OR USED AS THE BASIS FOR THE MANUFACTURE OR SALE OF APPARATUS WITHOUT WRITTEN PERMISSION.