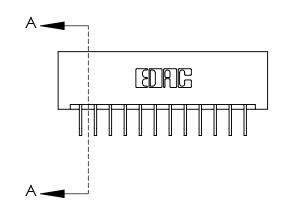

**See Accompanying Page for:** 

**Contact Bend Details** 

ISSUE NUMBER

ORIGINAL

1

| 837/887 Series High Temp Card Edge Connector<br>Contact Bend Detail |                                                                                                                                    | ACAD REFERENCE NO. | 837 ENG          | 3 MASTER      |
|---------------------------------------------------------------------|------------------------------------------------------------------------------------------------------------------------------------|--------------------|------------------|---------------|
|                                                                     |                                                                                                                                    | DRAWN: J.LEE       | DATE: OCT. 06/09 |               |
|                                                                     |                                                                                                                                    | CHECKED:           | DATE:            |               |
| EDAC INC                                                            | THESE DRAWINGS AND SPECIFICATIONS ARE THE PROPERTY OF EDAC INC.,AND SHALL NOT BE REPRODUCED,OR COPIED OR USED AS THE BASIS FOR THE | SCALE: NTS         | SHEET            | 2 <b>OF</b> 2 |
| TORONTO, ONTARIO CANADA                                             |                                                                                                                                    | DRAWING NUMBER     |                  | ISSUE         |
| YOUR CONNECTION TO QUALITY & SERVICE WITHOUT WRITTEN PERMISSION.    |                                                                                                                                    | 837 Assembly       |                  | 1             |