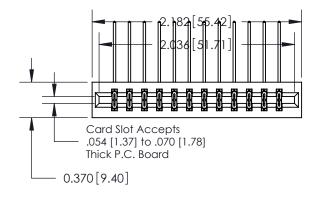

## **Mounting Option**

01-No Mounting Lugs

## **Contact Detail**

558-90 Degree Bend (Code 541 Contacts)

.156 [3.96] Contact Spacing x .200 [5.08] Row Spacing

THIS IS A C.A.D. GENERATED DRAWING DO NOT MAKE MANUAL REVISIONS TO MASTER.

ISSUE NUMBER

ORIGINAL

0.600 [15.24] 0.330[8.38] Card Slot .160 [4.06] Point of Contact-**SECTION A-A** 

837/887 Series High Temp Card Edge Connector Part Number: 837-024-558-201

YOUR CONNECTION TO QUALITY & SERVICE

**EDAC INC** TORONTO, ONTARIO CANADA