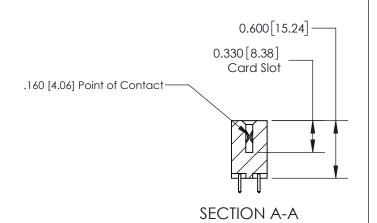

## **Contact Detail**

521-P.C. Tail .025 Sq.(0.64 Sq.) - Tail LG=.150(3.81) .156 [3.96] Contact Spacing x .200 [5.08] Row Spacing

THIS IS A C.A.D. GENERATED DRAWING DO NOT MAKE MANUAL REVISIONS TO MASTER.

**See Accompanying Page for:** 

**Contact Bend Details** 

ISSUE NUMBER

ORIGINAL

1

| 837/887 Series High Temp Card Edge Connector<br>Contact Bend Detail |                                                                                                                                    | ACAD REFERENCE NO. | 837 ENG MASTER   |               |
|---------------------------------------------------------------------|------------------------------------------------------------------------------------------------------------------------------------|--------------------|------------------|---------------|
|                                                                     |                                                                                                                                    | DRAWN: J.LEE       | DATE: OCT. 06/09 |               |
|                                                                     |                                                                                                                                    | CHECKED:           | DATE:            |               |
| EDAC INC                                                            | THESE DRAWINGS AND SPECIFICATIONS ARE THE PROPERTY OF EDAC INC.,AND SHALL NOT BE REPRODUCED,OR COPIED OR USED AS THE BASIS FOR THE | SCALE: NTS         | SHEET            | 2 <b>OF</b> 2 |
| TORONTO, ONTARIO CANADA                                             |                                                                                                                                    | DRAWING NUMBER     | •                | ISSUE         |
| YOUR CONNECTION TO QUALITY & SERVICE                                | MANUFACTURE OR SALE OF APPARATUS WITHOUT WRITTEN PERMISSION.                                                                       | 837 Assembly       |                  | 1             |