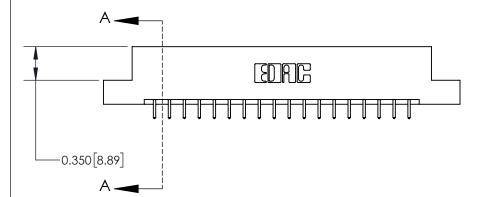

**Mounting Option** 

04-.156 (3.96) Dia. Mounting Holes

ISSUE NUMBER

ORIGINAL

837/887 Series High Temp Card Edge Connector Part Number: 837-036-521-204

YOUR CONNECTION TO QUALITY & SERVICE

**EDAC INC** TORONTO, ONTARIO CANADA

THESE DRAWINGS AND SPECIFICATIONS ARE THE PROPERTY OF EDAC INC.,AND SHALL NOT BE REPRODUCED, OR COPIED OR USED AS THE BASIS FOR THE MANUFACTURE OR SALE OF APPARATUS WITHOUT WRITTEN PERMISSION.

| ACAD REFERENCE NO. 837 ENG MAST |                  |  |  |
|---------------------------------|------------------|--|--|
| DRAWN: J.LEE                    | DATE: OCT. 06/09 |  |  |
| CHECKED:                        | DATE:            |  |  |
| SCALE: NTS                      | SHEET 1 OF 2     |  |  |
| DRAWING NUMBER                  | ISSUE            |  |  |
| 837 Assembly                    | 1                |  |  |