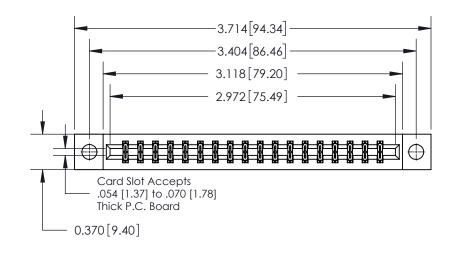

**Mounting Option** 

04-.156 (3.96) Dia. Mounting Holes

ISSUE NUMBER

ORIGINAL

837/887 Series High Temp Card Edge Connector Part Number: 837-036-521-204

YOUR CONNECTION TO QUALITY & SERVICE

**EDAC INC** TORONTO, ONTARIO CANADA

THESE DRAWINGS AND SPECIFICATIONS ARE THE PROPERTY OF EDAC INC.,AND SHALL NOT BE REPRODUCED, OR COPIED OR USED AS THE BASIS FOR THE MANUFACTURE OR SALE OF APPARATUS WITHOUT WRITTEN PERMISSION.

| ACAD REFERENCE NO. 837 ENG MAST |                  |  |  |
|---------------------------------|------------------|--|--|
| DRAWN: J.LEE                    | DATE: OCT. 06/09 |  |  |
| CHECKED:                        | DATE:            |  |  |
| SCALE: NTS                      | SHEET 1 OF 2     |  |  |
| DRAWING NUMBER                  | ISSUE            |  |  |
| 837 Assembly                    | 1                |  |  |