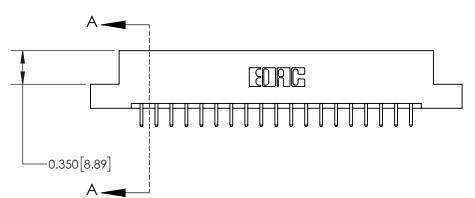

**Mounting Option** 

08-#4-40 Unified Threaded Inserts

ISSUE NUMBER ORIGINAL

0.600 [15.24] 0.330[8.38] Card Slot .160 [4.06] Point of Contact **SECTION A-A** 

**See Accompanying Page for:** 

**Contact Bend Details** 

| 837 | 7/887 Series High Temp Card Edge Connector |
|-----|--------------------------------------------|
| Pa  | rt Number: 837-038-520-208                 |