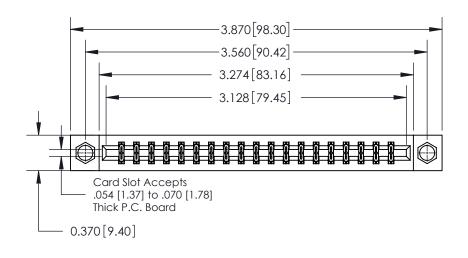

## **Contact Detail**

520-P.C. Tail .030x.018(0.76x0.46) - Tail LG=.175(4.45)

.156 [3.96] Contact Spacing x .200 [5.08] Row Spacing

THIS IS A C.A.D. GENERATED DRAWING DO NOT MAKE MANUAL REVISIONS TO MASTER.

ISSUE NUMBER ORIGINAL

0.600 [15.24] 0.330[8.38] Card Slot .160 [4.06] Point of Contact **SECTION A-A** 

**See Accompanying Page for:** 

**Contact Bend Details** 

| 837 | 7/887 Series High Temp Card Edge Connector |
|-----|--------------------------------------------|
| Pa  | rt Number: 837-038-520-208                 |